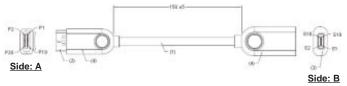

Dimensions : Millimetres

Packing: (6)

#### **Cable Wiring**

32AWG (7/0.08mmTA) x 1P + D (7/0.08mmTA) + AM x 5C + 32AWG (7/0.08mmTA) x 5C + AD (7/0.08mmTA) + B (16 x 7/0.12mmTA) (Coverage 85%).

Jacket material : PVC OD: 5 ±0.1m.

Cable length : 0.15m.
Cable colour : White.

#### Connector A

Mini DisplayPort 20P male solder type (with PCB) Insulation : Black.

Contact : Phosphor bronze, gold plated.

Shell : Fe, nickel plated.

#### Connector B

HDMI 19P female solder type

Insulation : Black.

Contact : Phosphor bronze, gold plated.

Shell : Fe, gold plated.

Over mould : Assembly, white.