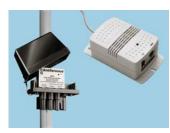

## **Masthead Amplifier Kits**

- UX1/15 Masthead Amplifier Kit
  A 15dB Wideband Masthead amplifier
  and power supply unit.
  Single input and output
  Weatherproof external housing amplifying near to aerial improves signal quality

  Low reice option, ideal as programs.

Low noise option - ideal as pre-amp or for digital TV

UX1/25 Masthead Amplifier Kit

A 25dB Wideband Masthead amplifier and power supply unit.

Single input and output
 Weatherproof external housing - amplifying near to aerial improves signal quality
 High gain - ideal for fringe areas, for pre-amplifying or for digital TV