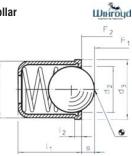

Tips These are press fit spring plungers. Typical hole tolerance is J6, but this varies with type of material so a trial hole is recommended. 489259

|                               |            |            |            |            |            |                        | 100201                 | ,<br>,  |            |            |
|-------------------------------|------------|------------|------------|------------|------------|------------------------|------------------------|---------|------------|------------|
| Finish                        | D1<br>(mm) | D2<br>(mm) | D3<br>(mm) | l1<br>(mm) | 12<br>(mm) | Spring Load*1<br>N(mm) | Spring Load*2<br>N(mm) | Max°C   | Order Code | Price Each |
| 1111311                       | (1000)     | (11111)    | (11111)    | (11111)    | (11111)    | N(11111)               | N(IIIII)               | IVIAN U |            |            |
| Body and ball stainless steel | 4          | 3          | 4.6        | 5          | 0.9        | 2.5                    | 6                      | +250    | 706-8220   |            |
| Body and ball stainless steel | 5          | 4          | 5.6        | 6          | 9          | 3                      | 6.5                    | +250    | 706-8232   |            |
| Body and ball stainless steel | 6          | 5          | 6.5        | 7          | 1          | 5.5                    | 11.5                   | +250    | 706-8244   |            |
| Body and ball stainless steel | 8          | 6.5        | 8.5        | 9          | 1.1        | 7                      | 12.5                   | +250    | 706-8256   |            |
| Body and ball Delrin          | 4          | 3          | 4.6        | 5          | -          | 2.5                    | 6.5                    | -30/+58 | 137-8334   |            |
| Body and ball Delrin          | 5          | 4          | 5.0        | 6          | 1          | 4.5                    | 9                      | -30/+50 | 137-8333   |            |
| Body and ball Delrin          | 0          | 5          | 6.5        | 7          | 1          | 6.5                    | 13                     | -30/+50 | 137-8332   |            |
| Body and ball Delrin          | 8          | 6.5        | 8.5        | 9          | 1          | 8                      | 18                     | -30/+50 | 137-8331   |            |
|                               |            |            |            |            |            |                        |                        |         |            |            |