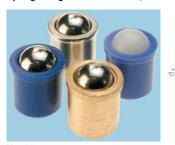

## Spring Plunger Smooth Model, With Collar

Material Body: stainless steel 1.4305 or Delrin blue. Ball: stainless steel, hardened or Delrin white (POM). Spring: stainless steel. Technical Notes Used for locating, applying pressure or lifting off. spring loads \* = statistical average values.

Tips These are press fit spring plungers. Typical hole tolerance is J6, but this varies with type of material so a trial hole is recommended. 489259

|                               |            |            |            |            |            |                        | 100201                 | ,<br>,  |            |            |
|-------------------------------|------------|------------|------------|------------|------------|------------------------|------------------------|---------|------------|------------|
| Finish                        | D1<br>(mm) | D2<br>(mm) | D3<br>(mm) | l1<br>(mm) | 12<br>(mm) | Spring Load*1<br>N(mm) | Spring Load*2<br>N(mm) | Max°C   | Order Code | Price Each |
| 1111311                       | (1000)     | (11111)    | (11111)    | (11111)    | (11111)    | N(11111)               | N(IIIII)               | IVIAN U |            |            |
| Body and ball stainless steel | 4          | 3          | 4.6        | 5          | 0.9        | 2.5                    | 6                      | +250    | 706-8220   |            |
| Body and ball stainless steel | 5          | 4          | 5.6        | 6          | 9          | 3                      | 6.5                    | +250    | 706-8232   |            |
| Body and ball stainless steel | 6          | 5          | 6.5        | 7          | 1          | 5.5                    | 11.5                   | +250    | 706-8244   |            |
| Body and ball stainless steel | 8          | 6.5        | 8.5        | 9          | 1.1        | 7                      | 12.5                   | +250    | 706-8256   |            |
| Body and ball Delrin          | 4          | 3          | 4.6        | 5          | -          | 2.5                    | 6.5                    | -30/+58 | 137-8334   |            |
| Body and ball Delrin          | 5          | 4          | 5.0        | 6          | 1          | 4.5                    | 9                      | -30/+50 | 137-8333   |            |
| Body and ball Delrin          | 0          | 5          | 6.5        | 7          | 1          | 6.5                    | 13                     | -30/+50 | 137-8332   |            |
| Body and ball Delrin          | 8          | 6.5        | 8.5        | 9          | 1          | 8                      | 18                     | -30/+50 | 137-8331   |            |
|                               |            |            |            |            |            |                        |                        |         |            |            |