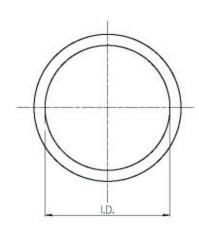

| TABLE      |      |      |  |  |  |  |  |
|------------|------|------|--|--|--|--|--|
| EAT. #     | 1.0. | ØT   |  |  |  |  |  |
| OR10SPGE01 | 10   | 1.3  |  |  |  |  |  |
| OR12SPGE01 | 13   | 1.3  |  |  |  |  |  |
| OR14SPGE01 | 16   | 1.25 |  |  |  |  |  |
| OR16SPGE01 | 18,5 | 1.2  |  |  |  |  |  |
| OR18SPGE01 | 22   | 1.2  |  |  |  |  |  |
| OR20SPGE01 | 24   | 1.1  |  |  |  |  |  |
| OR22SPGE01 | 28   | 1.0  |  |  |  |  |  |
| ORZ4SPGE01 | 0E   | 1.2  |  |  |  |  |  |