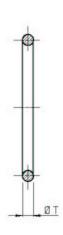

| TABLE      |      |      |  |  |  |  |  |
|------------|------|------|--|--|--|--|--|
| EAT. #     | 1.0. | ØT   |  |  |  |  |  |
| OR10SPGE01 | 10   | 1.3  |  |  |  |  |  |
| OR12SPGE01 | 13   | 1.3  |  |  |  |  |  |
| OR14SPGE01 | 16   | 1.25 |  |  |  |  |  |
| OR16SPGE01 | 18,5 | 1.2  |  |  |  |  |  |
| OR18SPGE01 | 22   | 1.2  |  |  |  |  |  |
| OR20SPGE01 | 24   | 1.1  |  |  |  |  |  |
| OR22SPGE01 | 28   | 1.0  |  |  |  |  |  |
| ORZ4SPGE01 | 0E   | 1.2  |  |  |  |  |  |