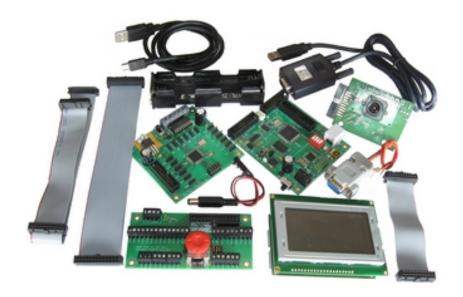

#### **Description**

The **Dual-Pack** is a set of robotics parts to build a full and high performance robot.

The **Dual-Pack** is made of a **Dual-POB** (<u>detailled description here</u>), a **POB-Eye** color camera (<u>detailled description here</u>), a graphical screen <u>POB-LCD</u> and the connectors board <u>Dual-I/O</u>.

# Dual-Pack content One Dual-POB with its cables and ribbons cables. One Dual-I/O with the ribbon cable One POB-Eye with the serial cable and a serial/USB adaptor One POB-LCD with the ribbon cable

**Option: Bluetooth module Dual-Tooth** 