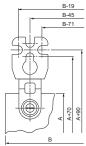

#### Fixing centre-to-centre distance with lugs (M8 screw)

A: Enclosure height

Vertical position.

Horizontal position.