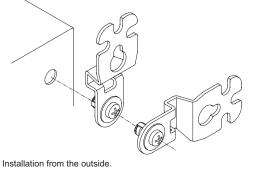

### Wall-fixing lugs

Set of 4 wall-fixing lugs

- Mounted directly on the rear of the enclosure, either in horizontal or vertical
- Two types of position, steel and 304 stainless-steel, for a wall-enclosure separation of 10 mm.
- · Acceptable load:
- Horizontal lug: 180 kg.
- Vertical lug: 350 kg.
- Supplied with fixing screws and pre-mounted sealing gaskets.