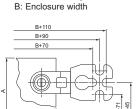

#### Fixing centre-to-centre distance with lugs (M8 screw)

A: Enclosure height

Vertical position.

Horizontal position.