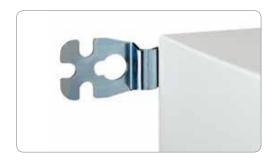

### Wall-fixing lugs

Set of 4 wall-fixing lugs

- Mounted directly on the rear of the enclosure, either in horizontal or vertical
- Two types of position, steel and 304 stainless-steel, for a wall-enclosure separation of 10 mm.
- · Acceptable load:
- Horizontal lug: 180 kg.
- Vertical lug: 350 kg.
- Supplied with fixing screws and pre-mounted sealing gaskets.