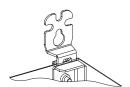

### Wall-fixing lugs

Set of 4 wall-fixing lugs

- Mounted directly on the rear of the enclosure, either in horizontal or vertical
- Two types of position, steel and 304 stainless-steel, for a wall-enclosure separation of 10 mm.
- · Acceptable load:
- Horizontal lug: 180 kg.
- Vertical lug: 350 kg.
- Supplied with fixing screws and pre-mounted sealing gaskets.

| Description                          | Reference   |
|--------------------------------------|-------------|
| Set of 4 steel fixing lugs           | NSYAEFPFSC  |
| Set of 4 stainless-steel fixing lugs | NSYAEFPFXSC |