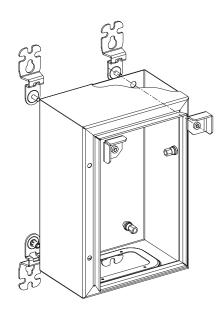

### Wall-fixing lugs

Set of 4 wall-fixing lugs

- Mounted directly on the rear of the enclosure, either in horizontal or vertical
- Two types of position, steel and 304 stainless-steel, for a wall-enclosure separation of 10 mm.
- · Acceptable load:
- Horizontal lug: 180 kg.
- Vertical lug: 350 kg.
- Supplied with fixing screws and pre-mounted sealing gaskets.

| Description                          | Reference   |
|--------------------------------------|-------------|
| Set of 4 steel fixing lugs           | NSYAEFPFSC  |
| Set of 4 stainless-steel fixing lugs | NSYAEFPFXSC |

#### Fixing centre-to-centre distance with lugs (M8 screw)

A: Enclosure height

Vertical position.

Horizontal position.