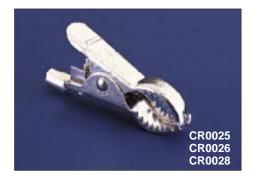

## MISCELLANEOUS

| Data List No. | CR0005, CR0043.                                                             | CR0007, CR0008.                                                    | CR0018                                                           |  |
|---------------|-----------------------------------------------------------------------------|--------------------------------------------------------------------|------------------------------------------------------------------|--|
| Type:         | General Purpose, non-insulated.                                             | General Purpose with coloured sleeves. CR0007: Red, CR0008: Black. | Heavy Duty, straight jaws.                                       |  |
| Max. Rating:  | 5A.                                                                         | 5A.                                                                | 25A.                                                             |  |
| Material:     | CR0005 Steel, Bright Zinc Passivated.<br>CR0043 Nickel \Bright Self-Finish. | Clip: Steel, Bright Zinc Passivated.<br>Sleeves: PVC.              | Steel, Tin Dipped.                                               |  |
| Size:         | Overall length 42.0, jaws grip Ø8.4.                                        | Overall length 44.0, jaws grip Ø6.0.                               | Overall length 58.7, jaws grip Ø12.7.                            |  |
| Data List No. | CR0025, CR0026, CR0028.                                                     | CR0041.                                                            | CR0060                                                           |  |
| Type:         | Heavy Duty, curved jaws. CR0025 "-", CR0026 "+", CR0028 unmarked.           | Fine Wire Clip.                                                    | 2 Terminal Clip, for 4 terminal bridge application.              |  |
| Max. Rating:  | 25A.                                                                        | 5A.                                                                | 10A.                                                             |  |
| Size:         | Overall length 58.7 jaws grip Ø14.5 (at point of jaw). Ø19.0 (at centre).   | Overall length 42.0.                                               | Overall Length: 42.0. Jaws Grip: Ø8.0.                           |  |
| Material:     | Steel, Tin Dipped.                                                          | Nickel Silver, Self Finish.                                        | Moulding: Glass Filled Nylon.<br>Contacts: Brass, Silver Plated. |  |