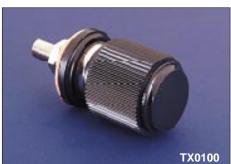

TX0101

| Data List No.      | TX0100                                                                                                                  | TX0101                                                                                                                  | TX0102                                                                                                                  |  |
|--------------------|-------------------------------------------------------------------------------------------------------------------------|-------------------------------------------------------------------------------------------------------------------------|-------------------------------------------------------------------------------------------------------------------------|--|
| Type:              | Black, non-captive head.<br>Insulated from panel.                                                                       | Black, non-captive head.<br>Insulated from panel.                                                                       | Black, non-captive head.<br>Insulated from panel.                                                                       |  |
|                    |                                                                                                                         |                                                                                                                         |                                                                                                                         |  |
| Max. Rating:       | 60A.                                                                                                                    | 30A.                                                                                                                    | 15A.                                                                                                                    |  |
|                    |                                                                                                                         |                                                                                                                         |                                                                                                                         |  |
| Breakdown Voltage: | 3.5kV a.c. (to panel)                                                                                                   | 3kV a.c. (to panel)                                                                                                     | 2kV a.c. (to panel)                                                                                                     |  |
|                    |                                                                                                                         |                                                                                                                         |                                                                                                                         |  |
| Temperature Range: | -20°C to + 60°C.                                                                                                        | -20°C to + 60°C.                                                                                                        | -20°C to + 60°C.                                                                                                        |  |
|                    |                                                                                                                         |                                                                                                                         |                                                                                                                         |  |
| Material:          | Moulding: High Impact Polystyrene.<br>Terminal Head Insert: Brass, Self Finish.<br>Washer Insert: Brass, Nickel Plated. | Moulding: High Impact Polystyrene.<br>Terminal Head Insert: Brass, Self Finish.<br>Washer Insert: Brass, Nickel Plated. | Moulding: High Impact Polystyrene.<br>Terminal Head Insert: Brass, Self Finish.<br>Washer Insert: Brass, Nickel Plated. |  |
|                    |                                                                                                                         |                                                                                                                         |                                                                                                                         |  |
| Variants:          | For Red add /RD to List No.                                                                                             | For Red add /RD to List No.                                                                                             | For Red add /RD to List No.                                                                                             |  |
|                    |                                                                                                                         |                                                                                                                         |                                                                                                                         |  |