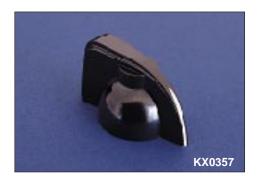

| Data List No.      | KX0107                                                                            | KX0357                     |  |  |  |
|--------------------|-----------------------------------------------------------------------------------|----------------------------|--|--|--|
| Ø:                 |                                                                                   |                            |  |  |  |
| Height:            | 12.7                                                                              | 15.9                       |  |  |  |
| Shaft:             | Ø: 6.4<br>Length: 9.5                                                             | Ø: 6.4<br>Length: 11.9     |  |  |  |
| Nut Recess:        | Ø: 14.3<br>Depth: 1.6                                                             | Ø: 15.9<br>Depth: 2.4      |  |  |  |
| Radius to Pointer: | 15.9                                                                              | 15.9                       |  |  |  |
| Decor Discs:       |                                                                                   |                            |  |  |  |
| Fixing:            | Slotted head grub screw. (Allen key to agreed order).                             |                            |  |  |  |
| Mouldings:         | Phenolic.                                                                         | Phenolic.                  |  |  |  |
| Inserts:           | Brass,<br>Nickel Plated.                                                          | Brass,<br>Nickel Plated.   |  |  |  |
| Grub Screws:       | Steel,<br>Zinc Passivated.                                                        | Steel,<br>Zinc Passivated. |  |  |  |
| Variants:          | Other shafts, colours and indicator lines (/IL) may be available to agreed order. |                            |  |  |  |