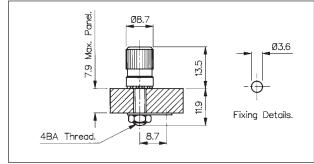

## MISCELLANEOUS

| Data List No.      | TX0103                                                                                                                  | TX0002                                                                                   | PNo. 268, PNo. 4035                                                                 |  |
|--------------------|-------------------------------------------------------------------------------------------------------------------------|------------------------------------------------------------------------------------------|-------------------------------------------------------------------------------------|--|
| Type:              | Black, non-captive head.<br>Insulated from panel.                                                                       | Black, non-captive head.<br>LIVE to panel.                                               | Moulded terminal head.  PNo. 268 - black, 4BA thread.  PNo. 4035 - red, 6BA thread. |  |
| Max. Rating:       | 7.5A.                                                                                                                   | 5A.                                                                                      |                                                                                     |  |
| Breakdown Voltage: | 1kV a.c. (to panel).                                                                                                    |                                                                                          |                                                                                     |  |
| Temperature Range: | -20°C to + 60°C.                                                                                                        |                                                                                          |                                                                                     |  |
| Material:          | Moulding: High Impact Polystyrene.<br>Terminal Head Insert: Brass, Self Finish.<br>Washer Insert: Brass, Nickel Plated. | Moulding: Phenolic.<br>Stem and Collar: Brass, Nickel Plated.<br>Tag: Brass, Tin Plated. | Moulding: Phenolic.<br>Insert: Brass, Self Finish.                                  |  |
| Variants:          | For Red add /RD to List No.                                                                                             | Insulating washer P.No.834 (flat).                                                       |                                                                                     |  |