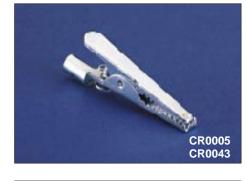

## MISCELLANEOUS

| Data List No. | CR0005, CR0043.                                                             | CR0007, CR0008.                                                    | CR0018                                                           |  |
|---------------|-----------------------------------------------------------------------------|--------------------------------------------------------------------|------------------------------------------------------------------|--|
| Type:         | General Purpose, non-insulated.                                             | General Purpose with coloured sleeves. CR0007: Red, CR0008: Black. | Heavy Duty, straight jaws.                                       |  |
| Max. Rating:  | 5A.                                                                         | 5A.                                                                | 25A.                                                             |  |
| Material:     | CR0005 Steel, Bright Zinc Passivated.<br>CR0043 Nickel \Bright Self-Finish. | Clip: Steel, Bright Zinc Passivated.<br>Sleeves: PVC.              | Steel, Tin Dipped.                                               |  |
| Size:         | Overall length 42.0, jaws grip Ø8.4.                                        | Overall length 44.0, jaws grip Ø6.0.                               | Overall length 58.7, jaws grip Ø12.7.                            |  |
| Data List No. | CR0025, CR0026, CR0028.                                                     | CR0041.                                                            | CR0060                                                           |  |
| Type:         | Heavy Duty, curved jaws. CR0025 "-", CR0026 "+", CR0028 unmarked.           | Fine Wire Clip.                                                    | 2 Terminal Clip, for 4 terminal bridge application.              |  |
| Max. Rating:  | 25A.                                                                        | 5A.                                                                | 10A.                                                             |  |
| Size:         | Overall length 58.7 jaws grip Ø14.5 (at point of jaw). Ø19.0 (at centre).   | Overall length 42.0.                                               | Overall Length: 42.0. Jaws Grip: Ø8.0.                           |  |
| Material:     | Steel, Tin Dipped.                                                          | Nickel Silver, Self Finish.                                        | Moulding: Glass Filled Nylon.<br>Contacts: Brass, Silver Plated. |  |