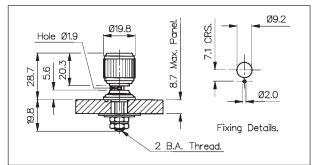

## MISCELLANEOUS

| Data List No.      | TX0103                                                                                                                  | TX0002                                                                                   | PNo. 268, PNo. 4035                                                                 |  |
|--------------------|-------------------------------------------------------------------------------------------------------------------------|------------------------------------------------------------------------------------------|-------------------------------------------------------------------------------------|--|
| Type:              | Black, non-captive head.<br>Insulated from panel.                                                                       | Black, non-captive head.<br>LIVE to panel.                                               | Moulded terminal head.  PNo. 268 - black, 4BA thread.  PNo. 4035 - red, 6BA thread. |  |
| Max. Rating:       | 7.5A.                                                                                                                   | 5A.                                                                                      |                                                                                     |  |
| Breakdown Voltage: | 1kV a.c. (to panel).                                                                                                    |                                                                                          |                                                                                     |  |
| Temperature Range: | -20°C to + 60°C.                                                                                                        |                                                                                          |                                                                                     |  |
| Material:          | Moulding: High Impact Polystyrene.<br>Terminal Head Insert: Brass, Self Finish.<br>Washer Insert: Brass, Nickel Plated. | Moulding: Phenolic.<br>Stem and Collar: Brass, Nickel Plated.<br>Tag: Brass, Tin Plated. | Moulding: Phenolic.<br>Insert: Brass, Self Finish.                                  |  |
| Variants:          | For Red add /RD to List No.                                                                                             | Insulating washer P.No.834 (flat).                                                       |                                                                                     |  |