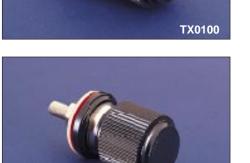

TX0101

| Data List No.      | TX0100                                                                                                                  | TX0101                                                                                                                  | TX0102                                                                                                                  |  |
|--------------------|-------------------------------------------------------------------------------------------------------------------------|-------------------------------------------------------------------------------------------------------------------------|-------------------------------------------------------------------------------------------------------------------------|--|
| Type:              | Black, non-captive head.<br>Insulated from panel.                                                                       | Black, non-captive head.<br>Insulated from panel.                                                                       | Black, non-captive head.<br>Insulated from panel.                                                                       |  |
|                    |                                                                                                                         |                                                                                                                         |                                                                                                                         |  |
| Max. Rating:       | 60A.                                                                                                                    | 30A.                                                                                                                    | 15A.                                                                                                                    |  |
|                    |                                                                                                                         |                                                                                                                         |                                                                                                                         |  |
| Breakdown Voltage: | 3.5kV a.c. (to panel)                                                                                                   | 3kV a.c. (to panel)                                                                                                     | 2kV a.c. (to panel)                                                                                                     |  |
|                    |                                                                                                                         |                                                                                                                         |                                                                                                                         |  |
| Temperature Range: | -20°C to + 60°C.                                                                                                        | -20°C to + 60°C.                                                                                                        | -20°C to + 60°C.                                                                                                        |  |
|                    |                                                                                                                         |                                                                                                                         |                                                                                                                         |  |
| Material:          | Moulding: High Impact Polystyrene.<br>Terminal Head Insert: Brass, Self Finish.<br>Washer Insert: Brass, Nickel Plated. | Moulding: High Impact Polystyrene.<br>Terminal Head Insert: Brass, Self Finish.<br>Washer Insert: Brass, Nickel Plated. | Moulding: High Impact Polystyrene.<br>Terminal Head Insert: Brass, Self Finish.<br>Washer Insert: Brass, Nickel Plated. |  |
|                    |                                                                                                                         |                                                                                                                         |                                                                                                                         |  |
| Variants:          | For Red add /RD to List No.                                                                                             | For Red add /RD to List No.                                                                                             | For Red add /RD to List No.                                                                                             |  |
|                    |                                                                                                                         |                                                                                                                         |                                                                                                                         |  |