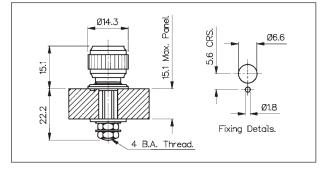

## MISCELLANEOUS

| Data List No.      | TX0103                                                                                                                  | TX0002                                                                                   | PNo. 268, PNo. 4035                                                                 |  |
|--------------------|-------------------------------------------------------------------------------------------------------------------------|------------------------------------------------------------------------------------------|-------------------------------------------------------------------------------------|--|
| Type:              | Black, non-captive head.<br>Insulated from panel.                                                                       | Black, non-captive head.<br>LIVE to panel.                                               | Moulded terminal head.  PNo. 268 - black, 4BA thread.  PNo. 4035 - red, 6BA thread. |  |
| Max. Rating:       | 7.5A.                                                                                                                   | 5A.                                                                                      |                                                                                     |  |
| Breakdown Voltage: | 1kV a.c. (to panel).                                                                                                    |                                                                                          |                                                                                     |  |
| Temperature Range: | -20°C to + 60°C.                                                                                                        |                                                                                          |                                                                                     |  |
| Material:          | Moulding: High Impact Polystyrene.<br>Terminal Head Insert: Brass, Self Finish.<br>Washer Insert: Brass, Nickel Plated. | Moulding: Phenolic.<br>Stem and Collar: Brass, Nickel Plated.<br>Tag: Brass, Tin Plated. | Moulding: Phenolic.<br>Insert: Brass, Self Finish.                                  |  |
| Variants:          | For Red add /RD to List No.                                                                                             | Insulating washer P.No.834 (flat).                                                       |                                                                                     |  |