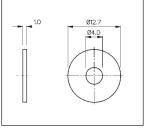

## MISCELLANEOUS

| Data List No.      | TX0103                                                                                                                  | TX0002                                                                                   | PNo. 268, PNo. 4035                                                                 |  |
|--------------------|-------------------------------------------------------------------------------------------------------------------------|------------------------------------------------------------------------------------------|-------------------------------------------------------------------------------------|--|
| Type:              | Black, non-captive head.<br>Insulated from panel.                                                                       | Black, non-captive head.<br>LIVE to panel.                                               | Moulded terminal head.  PNo. 268 - black, 4BA thread.  PNo. 4035 - red, 6BA thread. |  |
| Max. Rating:       | 7.5A.                                                                                                                   | 5A.                                                                                      |                                                                                     |  |
| Breakdown Voltage: | 1kV a.c. (to panel).                                                                                                    |                                                                                          |                                                                                     |  |
| Temperature Range: | -20°C to + 60°C.                                                                                                        |                                                                                          |                                                                                     |  |
| Material:          | Moulding: High Impact Polystyrene.<br>Terminal Head Insert: Brass, Self Finish.<br>Washer Insert: Brass, Nickel Plated. | Moulding: Phenolic.<br>Stem and Collar: Brass, Nickel Plated.<br>Tag: Brass, Tin Plated. | Moulding: Phenolic.<br>Insert: Brass, Self Finish.                                  |  |
| Variants:          | For Red add /RD to List No.                                                                                             | Insulating washer P.No.834 (flat).                                                       |                                                                                     |  |