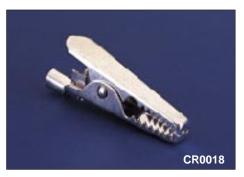

## MISCELLANEOUS

| Data List No. | CR0005, CR0043.                                                             | CR0007, CR0008.                                                    | CR0018                                                           |  |
|---------------|-----------------------------------------------------------------------------|--------------------------------------------------------------------|------------------------------------------------------------------|--|
| Type:         | General Purpose, non-insulated.                                             | General Purpose with coloured sleeves. CR0007: Red, CR0008: Black. | Heavy Duty, straight jaws.                                       |  |
| Max. Rating:  | 5A.                                                                         | 5A.                                                                | 25A.                                                             |  |
| Material:     | CR0005 Steel, Bright Zinc Passivated.<br>CR0043 Nickel \Bright Self-Finish. | Clip: Steel, Bright Zinc Passivated.<br>Sleeves: PVC.              | Steel, Tin Dipped.                                               |  |
| Size:         | Overall length 42.0, jaws grip Ø8.4.                                        | Overall length 44.0, jaws grip Ø6.0.                               | Overall length 58.7, jaws grip Ø12.7.                            |  |
| Data List No. | CR0025, CR0026, CR0028.                                                     | CR0041.                                                            | CR0060                                                           |  |
| Type:         | Heavy Duty, curved jaws. CR0025 "-", CR0026 "+", CR0028 unmarked.           | Fine Wire Clip.                                                    | 2 Terminal Clip, for 4 terminal bridge application.              |  |
| Max. Rating:  | 25A.                                                                        | 5A.                                                                | 10A.                                                             |  |
| Size:         | Overall length 58.7 jaws grip Ø14.5 (at point of jaw). Ø19.0 (at centre).   | Overall length 42.0.                                               | Overall Length: 42.0. Jaws Grip: Ø8.0.                           |  |
| Material:     | Steel, Tin Dipped.                                                          | Nickel Silver, Self Finish.                                        | Moulding: Glass Filled Nylon.<br>Contacts: Brass, Silver Plated. |  |