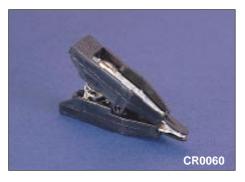

## MISCELLANEOUS

| Data List No. | CR0005, CR0043.                                                             | CR0007, CR0008.                                                    | CR0018                                                           |  |
|---------------|-----------------------------------------------------------------------------|--------------------------------------------------------------------|------------------------------------------------------------------|--|
| Type:         | General Purpose, non-insulated.                                             | General Purpose with coloured sleeves. CR0007: Red, CR0008: Black. | Heavy Duty, straight jaws.                                       |  |
| Max. Rating:  | 5A.                                                                         | 5A.                                                                | 25A.                                                             |  |
| Material:     | CR0005 Steel, Bright Zinc Passivated.<br>CR0043 Nickel \Bright Self-Finish. | Clip: Steel, Bright Zinc Passivated.<br>Sleeves: PVC.              | Steel, Tin Dipped.                                               |  |
| Size:         | Overall length 42.0, jaws grip Ø8.4.                                        | Overall length 44.0, jaws grip Ø6.0.                               | Overall length 58.7, jaws grip Ø12.7.                            |  |
| Data List No. | CR0025, CR0026, CR0028.                                                     | CR0041.                                                            | CR0060                                                           |  |
| Type:         | Heavy Duty, curved jaws. CR0025 "-", CR0026 "+", CR0028 unmarked.           | Fine Wire Clip.                                                    | 2 Terminal Clip, for 4 terminal bridge application.              |  |
| Max. Rating:  | 25A.                                                                        | 5A.                                                                | 10A.                                                             |  |
| Size:         | Overall length 58.7 jaws grip Ø14.5 (at point of jaw). Ø19.0 (at centre).   | Overall length 42.0.                                               | Overall Length: 42.0. Jaws Grip: Ø8.0.                           |  |
| Material:     | Steel, Tin Dipped.                                                          | Nickel Silver, Self Finish.                                        | Moulding: Glass Filled Nylon.<br>Contacts: Brass, Silver Plated. |  |