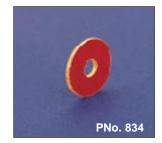

## MISCELLANEOUS

| Data List No.      | TX0103                                                                                                                  | TX0002                                                                                   | PNo. 268, PNo. 4035                                                                 |  |
|--------------------|-------------------------------------------------------------------------------------------------------------------------|------------------------------------------------------------------------------------------|-------------------------------------------------------------------------------------|--|
| Type:              | Black, non-captive head.<br>Insulated from panel.                                                                       | Black, non-captive head.<br>LIVE to panel.                                               | Moulded terminal head.  PNo. 268 - black, 4BA thread.  PNo. 4035 - red, 6BA thread. |  |
| Max. Rating:       | 7.5A.                                                                                                                   | 5A.                                                                                      |                                                                                     |  |
| Breakdown Voltage: | 1kV a.c. (to panel).                                                                                                    |                                                                                          |                                                                                     |  |
| Temperature Range: | -20°C to + 60°C.                                                                                                        |                                                                                          |                                                                                     |  |
| Material:          | Moulding: High Impact Polystyrene.<br>Terminal Head Insert: Brass, Self Finish.<br>Washer Insert: Brass, Nickel Plated. | Moulding: Phenolic.<br>Stem and Collar: Brass, Nickel Plated.<br>Tag: Brass, Tin Plated. | Moulding: Phenolic.<br>Insert: Brass, Self Finish.                                  |  |
| Variants:          | For Red add /RD to List No.                                                                                             | Insulating washer P.No.834 (flat).                                                       |                                                                                     |  |