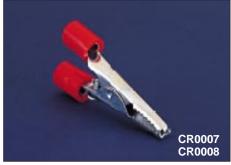

## MISCELLANEOUS

| Data List No. | CR0005, CR0043.                                                             | CR0007, CR0008.                                                    | CR0018                                                           |  |
|---------------|-----------------------------------------------------------------------------|--------------------------------------------------------------------|------------------------------------------------------------------|--|
| Type:         | General Purpose, non-insulated.                                             | General Purpose with coloured sleeves. CR0007: Red, CR0008: Black. | Heavy Duty, straight jaws.                                       |  |
| Max. Rating:  | 5A.                                                                         | 5A.                                                                | 25A.                                                             |  |
| Material:     | CR0005 Steel, Bright Zinc Passivated.<br>CR0043 Nickel \Bright Self-Finish. | Clip: Steel, Bright Zinc Passivated.<br>Sleeves: PVC.              | Steel, Tin Dipped.                                               |  |
| Size:         | Overall length 42.0, jaws grip Ø8.4.                                        | Overall length 44.0, jaws grip Ø6.0.                               | Overall length 58.7, jaws grip Ø12.7.                            |  |
| Data List No. | CR0025, CR0026, CR0028.                                                     | CR0041.                                                            | CR0060                                                           |  |
| Type:         | Heavy Duty, curved jaws. CR0025 "-", CR0026 "+", CR0028 unmarked.           | Fine Wire Clip.                                                    | 2 Terminal Clip, for 4 terminal bridge application.              |  |
| Max. Rating:  | 25A.                                                                        | 5A.                                                                | 10A.                                                             |  |
| Size:         | Overall length 58.7 jaws grip Ø14.5 (at point of jaw). Ø19.0 (at centre).   | Overall length 42.0.                                               | Overall Length: 42.0. Jaws Grip: Ø8.0.                           |  |
| Material:     | Steel, Tin Dipped.                                                          | Nickel Silver, Self Finish.                                        | Moulding: Glass Filled Nylon.<br>Contacts: Brass, Silver Plated. |  |