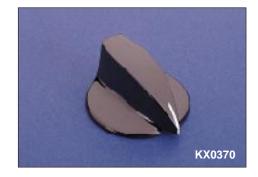

M

I S C E L L A N E O U S

| Data List No.      | KX0606                                                | KX0607                     | KX0608                     | KX0370                     | KX0370 &<br>KX0372         |
|--------------------|-------------------------------------------------------|----------------------------|----------------------------|----------------------------|----------------------------|
| Ø:                 | 14.0                                                  | 21.0                       | 28.1                       | 31.8                       | 47.6                       |
| Height:            | 16.5                                                  | 20.3                       | 24.1                       | 14.3                       | 17.5                       |
| Shaft:             | Ø: 6.4<br>Length: 8.9                                 | Ø: 6.4<br>Length: 9.3      | Ø: 6.4<br>Length: 22.6     | Ø: 6.4<br>Length: 9.5      | Ø: 6.4<br>Length: 12.8     |
| Nut Recess:        | Ø: 11.0<br>Depth: 2.4                                 | Ø: 17.5<br>Depth: 2.8      | Ø: 24.5<br>Depth: 2.8      |                            | Ø: 18.3<br>Depth: 3.2      |
| Radius to Pointer: |                                                       |                            |                            | 19.8                       |                            |
|                    |                                                       |                            |                            |                            |                            |
| Fixing:            | Slotted head grub screw. (Allen key to agreed order). |                            |                            |                            |                            |
| Mouldings:         | Thermoplastic. Thermoplastic. Th                      |                            | Thermoplastic.             | Phenolic.                  | Phenolic.                  |
| Inserts:           | Brass,<br>Nickel Plated.                              | Brass,<br>Nickel Plated.   | Brass,<br>Nickel Plated.   | Brass,<br>Nickel Plated.   | Brass,<br>Nickel Plated.   |
| Grub Screws:       | Steel,<br>Zinc Passivated.                            | Steel,<br>Zinc Passivated. | Steel,<br>Zinc Passivated. | Steel,<br>Zinc Passivated. | Steel,<br>Zinc Passivated. |
| Variants:          | Other sha                                             | ifts, colours and indi     | cator lines (/IL) may      | be available to agre       | eed order.                 |