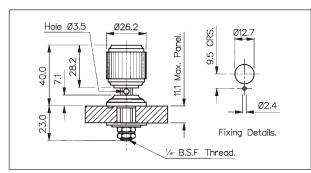

TX0101

| Data List No.      | TX0100                                                                                                                  | TX0101                                                                                                                  | TX0102                                                                                                                  |  |
|--------------------|-------------------------------------------------------------------------------------------------------------------------|-------------------------------------------------------------------------------------------------------------------------|-------------------------------------------------------------------------------------------------------------------------|--|
| Type:              | Black, non-captive head.<br>Insulated from panel.                                                                       | Black, non-captive head.<br>Insulated from panel.                                                                       | Black, non-captive head.<br>Insulated from panel.                                                                       |  |
|                    |                                                                                                                         |                                                                                                                         |                                                                                                                         |  |
| Max. Rating:       | 60A.                                                                                                                    | 30A.                                                                                                                    | 15A.                                                                                                                    |  |
|                    |                                                                                                                         |                                                                                                                         |                                                                                                                         |  |
| Breakdown Voltage: | 3.5kV a.c. (to panel)                                                                                                   | 3kV a.c. (to panel)                                                                                                     | 2kV a.c. (to panel)                                                                                                     |  |
|                    |                                                                                                                         |                                                                                                                         |                                                                                                                         |  |
| Temperature Range: | -20°C to + 60°C.                                                                                                        | -20°C to + 60°C.                                                                                                        | -20°C to + 60°C.                                                                                                        |  |
|                    |                                                                                                                         |                                                                                                                         |                                                                                                                         |  |
| Material:          | Moulding: High Impact Polystyrene.<br>Terminal Head Insert: Brass, Self Finish.<br>Washer Insert: Brass, Nickel Plated. | Moulding: High Impact Polystyrene.<br>Terminal Head Insert: Brass, Self Finish.<br>Washer Insert: Brass, Nickel Plated. | Moulding: High Impact Polystyrene.<br>Terminal Head Insert: Brass, Self Finish.<br>Washer Insert: Brass, Nickel Plated. |  |
|                    |                                                                                                                         |                                                                                                                         |                                                                                                                         |  |
| Variants:          | For Red add /RD to List No.                                                                                             | For Red add /RD to List No.                                                                                             | For Red add /RD to List No.                                                                                             |  |
|                    |                                                                                                                         |                                                                                                                         |                                                                                                                         |  |