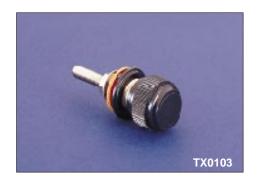

## MISCELLANEOUS

| Data List No.      | TX0103                                                                                                                  | TX0002                                                                                   | PNo. 268, PNo. 4035                                                                 |  |
|--------------------|-------------------------------------------------------------------------------------------------------------------------|------------------------------------------------------------------------------------------|-------------------------------------------------------------------------------------|--|
| Type:              | Black, non-captive head.<br>Insulated from panel.                                                                       | Black, non-captive head.<br>LIVE to panel.                                               | Moulded terminal head.  PNo. 268 - black, 4BA thread.  PNo. 4035 - red, 6BA thread. |  |
| Max. Rating:       | 7.5A.                                                                                                                   | 5A.                                                                                      |                                                                                     |  |
| Breakdown Voltage: | 1kV a.c. (to panel).                                                                                                    |                                                                                          |                                                                                     |  |
| Temperature Range: | -20°C to + 60°C.                                                                                                        |                                                                                          |                                                                                     |  |
| Material:          | Moulding: High Impact Polystyrene.<br>Terminal Head Insert: Brass, Self Finish.<br>Washer Insert: Brass, Nickel Plated. | Moulding: Phenolic.<br>Stem and Collar: Brass, Nickel Plated.<br>Tag: Brass, Tin Plated. | Moulding: Phenolic.<br>Insert: Brass, Self Finish.                                  |  |
| Variants:          | For Red add /RD to List No.                                                                                             | Insulating washer P.No.834 (flat).                                                       |                                                                                     |  |