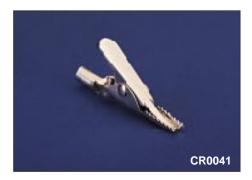

## MISCELLANEOUS

| Data List No. | CR0005, CR0043.                                                             | CR0007, CR0008.                                                    | CR0018                                                           |  |
|---------------|-----------------------------------------------------------------------------|--------------------------------------------------------------------|------------------------------------------------------------------|--|
| Type:         | General Purpose, non-insulated.                                             | General Purpose with coloured sleeves. CR0007: Red, CR0008: Black. | Heavy Duty, straight jaws.                                       |  |
| Max. Rating:  | 5A.                                                                         | 5A.                                                                | 25A.                                                             |  |
| Material:     | CR0005 Steel, Bright Zinc Passivated.<br>CR0043 Nickel \Bright Self-Finish. | Clip: Steel, Bright Zinc Passivated.<br>Sleeves: PVC.              | Steel, Tin Dipped.                                               |  |
| Size:         | Overall length 42.0, jaws grip Ø8.4.                                        | Overall length 44.0, jaws grip Ø6.0.                               | Overall length 58.7, jaws grip Ø12.7.                            |  |
| Data List No. | CR0025, CR0026, CR0028.                                                     | CR0041.                                                            | CR0060                                                           |  |
| Type:         | Heavy Duty, curved jaws. CR0025 "-", CR0026 "+", CR0028 unmarked.           | Fine Wire Clip.                                                    | 2 Terminal Clip, for 4 terminal bridge application.              |  |
| Max. Rating:  | 25A.                                                                        | 5A.                                                                | 10A.                                                             |  |
| Size:         | Overall length 58.7 jaws grip Ø14.5 (at point of jaw). Ø19.0 (at centre).   | Overall length 42.0.                                               | Overall Length: 42.0. Jaws Grip: Ø8.0.                           |  |
| Material:     | Steel, Tin Dipped.                                                          | Nickel Silver, Self Finish.                                        | Moulding: Glass Filled Nylon.<br>Contacts: Brass, Silver Plated. |  |