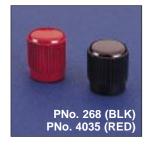

## MISCELLANEOUS

| Data List No.      | TX0103                                                                                                                  | TX0002                                                                                   | PNo. 268, PNo. 4035                                                                 |  |
|--------------------|-------------------------------------------------------------------------------------------------------------------------|------------------------------------------------------------------------------------------|-------------------------------------------------------------------------------------|--|
| Type:              | Black, non-captive head.<br>Insulated from panel.                                                                       | Black, non-captive head.<br>LIVE to panel.                                               | Moulded terminal head.  PNo. 268 - black, 4BA thread.  PNo. 4035 - red, 6BA thread. |  |
| Max. Rating:       | 7.5A.                                                                                                                   | 5A.                                                                                      |                                                                                     |  |
| Breakdown Voltage: | 1kV a.c. (to panel).                                                                                                    |                                                                                          |                                                                                     |  |
| Temperature Range: | -20°C to + 60°C.                                                                                                        |                                                                                          |                                                                                     |  |
| Material:          | Moulding: High Impact Polystyrene.<br>Terminal Head Insert: Brass, Self Finish.<br>Washer Insert: Brass, Nickel Plated. | Moulding: Phenolic.<br>Stem and Collar: Brass, Nickel Plated.<br>Tag: Brass, Tin Plated. | Moulding: Phenolic.<br>Insert: Brass, Self Finish.                                  |  |
| Variants:          | For Red add /RD to List No.                                                                                             | Insulating washer P.No.834 (flat).                                                       |                                                                                     |  |