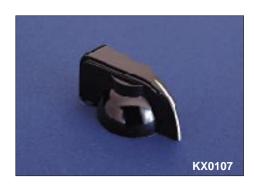

| Data List No.      | KX0107                                                                            | KX0357                     |  |  |  |
|--------------------|-----------------------------------------------------------------------------------|----------------------------|--|--|--|
| Ø:                 |                                                                                   |                            |  |  |  |
| Height:            | 12.7                                                                              | 15.9                       |  |  |  |
| Shaft:             | Ø: 6.4<br>Length: 9.5                                                             | Ø: 6.4<br>Length: 11.9     |  |  |  |
| Nut Recess:        | Ø: 14.3<br>Depth: 1.6                                                             | Ø: 15.9<br>Depth: 2.4      |  |  |  |
| Radius to Pointer: | 15.9                                                                              | 15.9                       |  |  |  |
| Decor Discs:       |                                                                                   |                            |  |  |  |
| Fixing:            | Slotted head grub screw. (Allen key to agreed order).                             |                            |  |  |  |
| Mouldings:         | Phenolic.                                                                         | Phenolic.                  |  |  |  |
| Inserts:           | Brass,<br>Nickel Plated.                                                          | Brass,<br>Nickel Plated.   |  |  |  |
| Grub Screws:       | Steel,<br>Zinc Passivated.                                                        | Steel,<br>Zinc Passivated. |  |  |  |
| Variants:          | Other shafts, colours and indicator lines (/IL) may be available to agreed order. |                            |  |  |  |