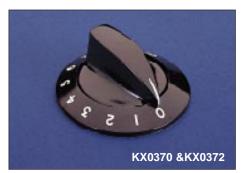

M

I S C E L L A N E O U S

| Data List No.      | KX0606                                                | KX0607                     | KX0608                     | KX0370                     | KX0370 &<br>KX0372         |
|--------------------|-------------------------------------------------------|----------------------------|----------------------------|----------------------------|----------------------------|
| Ø:                 | 14.0                                                  | 21.0                       | 28.1                       | 31.8                       | 47.6                       |
| Height:            | 16.5                                                  | 20.3                       | 24.1                       | 14.3                       | 17.5                       |
| Shaft:             | Ø: 6.4<br>Length: 8.9                                 | Ø: 6.4<br>Length: 9.3      | Ø: 6.4<br>Length: 22.6     | Ø: 6.4<br>Length: 9.5      | Ø: 6.4<br>Length: 12.8     |
| Nut Recess:        | Ø: 11.0<br>Depth: 2.4                                 | Ø: 17.5<br>Depth: 2.8      | Ø: 24.5<br>Depth: 2.8      |                            | Ø: 18.3<br>Depth: 3.2      |
| Radius to Pointer: |                                                       |                            |                            | 19.8                       |                            |
|                    |                                                       |                            |                            |                            |                            |
| Fixing:            | Slotted head grub screw. (Allen key to agreed order). |                            |                            |                            |                            |
| Mouldings:         | Thermoplastic. Thermoplastic. Th                      |                            | Thermoplastic.             | Phenolic.                  | Phenolic.                  |
| Inserts:           | Brass,<br>Nickel Plated.                              | Brass,<br>Nickel Plated.   | Brass,<br>Nickel Plated.   | Brass,<br>Nickel Plated.   | Brass,<br>Nickel Plated.   |
| Grub Screws:       | Steel,<br>Zinc Passivated.                            | Steel,<br>Zinc Passivated. | Steel,<br>Zinc Passivated. | Steel,<br>Zinc Passivated. | Steel,<br>Zinc Passivated. |
| Variants:          | Other sha                                             | ifts, colours and indi     | cator lines (/IL) may      | be available to agre       | eed order.                 |