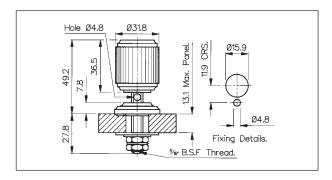

TX0101

| Data List No.      | TX0100                                                                                                                  | TX0101                                                                                                                  | TX0102                                                                                                                  |  |
|--------------------|-------------------------------------------------------------------------------------------------------------------------|-------------------------------------------------------------------------------------------------------------------------|-------------------------------------------------------------------------------------------------------------------------|--|
| Type:              | Black, non-captive head.<br>Insulated from panel.                                                                       | Black, non-captive head.<br>Insulated from panel.                                                                       | Black, non-captive head.<br>Insulated from panel.                                                                       |  |
|                    |                                                                                                                         |                                                                                                                         |                                                                                                                         |  |
| Max. Rating:       | 60A.                                                                                                                    | 30A.                                                                                                                    | 15A.                                                                                                                    |  |
|                    |                                                                                                                         |                                                                                                                         |                                                                                                                         |  |
| Breakdown Voltage: | 3.5kV a.c. (to panel)                                                                                                   | 3kV a.c. (to panel)                                                                                                     | 2kV a.c. (to panel)                                                                                                     |  |
|                    |                                                                                                                         |                                                                                                                         |                                                                                                                         |  |
| Temperature Range: | -20°C to + 60°C.                                                                                                        | -20°C to + 60°C.                                                                                                        | -20°C to + 60°C.                                                                                                        |  |
|                    |                                                                                                                         |                                                                                                                         |                                                                                                                         |  |
| Material:          | Moulding: High Impact Polystyrene.<br>Terminal Head Insert: Brass, Self Finish.<br>Washer Insert: Brass, Nickel Plated. | Moulding: High Impact Polystyrene.<br>Terminal Head Insert: Brass, Self Finish.<br>Washer Insert: Brass, Nickel Plated. | Moulding: High Impact Polystyrene.<br>Terminal Head Insert: Brass, Self Finish.<br>Washer Insert: Brass, Nickel Plated. |  |
|                    |                                                                                                                         |                                                                                                                         |                                                                                                                         |  |
| Variants:          | For Red add /RD to List No.                                                                                             | For Red add /RD to List No.                                                                                             | For Red add /RD to List No.                                                                                             |  |
|                    |                                                                                                                         |                                                                                                                         |                                                                                                                         |  |