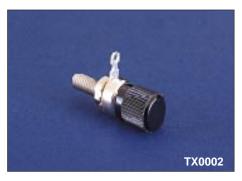

## MISCELLANEOUS

| Data List No.      | TX0103                                                                                                                  | TX0002                                                                                   | PNo. 268, PNo. 4035                                                                 |  |
|--------------------|-------------------------------------------------------------------------------------------------------------------------|------------------------------------------------------------------------------------------|-------------------------------------------------------------------------------------|--|
| Type:              | Black, non-captive head.<br>Insulated from panel.                                                                       | Black, non-captive head.<br>LIVE to panel.                                               | Moulded terminal head.  PNo. 268 - black, 4BA thread.  PNo. 4035 - red, 6BA thread. |  |
| Max. Rating:       | 7.5A.                                                                                                                   | 5A.                                                                                      |                                                                                     |  |
| Breakdown Voltage: | 1kV a.c. (to panel).                                                                                                    |                                                                                          |                                                                                     |  |
| Temperature Range: | -20°C to + 60°C.                                                                                                        |                                                                                          |                                                                                     |  |
| Material:          | Moulding: High Impact Polystyrene.<br>Terminal Head Insert: Brass, Self Finish.<br>Washer Insert: Brass, Nickel Plated. | Moulding: Phenolic.<br>Stem and Collar: Brass, Nickel Plated.<br>Tag: Brass, Tin Plated. | Moulding: Phenolic.<br>Insert: Brass, Self Finish.                                  |  |
| Variants:          | For Red add /RD to List No.                                                                                             | Insulating washer P.No.834 (flat).                                                       |                                                                                     |  |