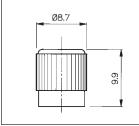

## MISCELLANEOUS

| Data List No.      | TX0103                                                                                                                  | TX0002                                                                                   | PNo. 268, PNo. 4035                                                                 |  |
|--------------------|-------------------------------------------------------------------------------------------------------------------------|------------------------------------------------------------------------------------------|-------------------------------------------------------------------------------------|--|
| Type:              | Black, non-captive head.<br>Insulated from panel.                                                                       | Black, non-captive head.<br>LIVE to panel.                                               | Moulded terminal head.  PNo. 268 - black, 4BA thread.  PNo. 4035 - red, 6BA thread. |  |
| Max. Rating:       | 7.5A.                                                                                                                   | 5A.                                                                                      |                                                                                     |  |
| Breakdown Voltage: | 1kV a.c. (to panel).                                                                                                    |                                                                                          |                                                                                     |  |
| Temperature Range: | -20°C to + 60°C.                                                                                                        |                                                                                          |                                                                                     |  |
| Material:          | Moulding: High Impact Polystyrene.<br>Terminal Head Insert: Brass, Self Finish.<br>Washer Insert: Brass, Nickel Plated. | Moulding: Phenolic.<br>Stem and Collar: Brass, Nickel Plated.<br>Tag: Brass, Tin Plated. | Moulding: Phenolic.<br>Insert: Brass, Self Finish.                                  |  |
| Variants:          | For Red add /RD to List No.                                                                                             | Insulating washer P.No.834 (flat).                                                       |                                                                                     |  |