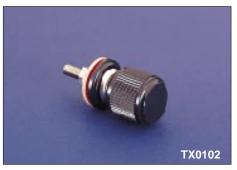

TX0101

| Data List No.      | TX0100                                                                                                                  | TX0101                                                                                                                  | TX0102                                                                                                                  |  |
|--------------------|-------------------------------------------------------------------------------------------------------------------------|-------------------------------------------------------------------------------------------------------------------------|-------------------------------------------------------------------------------------------------------------------------|--|
| Type:              | Black, non-captive head.<br>Insulated from panel.                                                                       | Black, non-captive head.<br>Insulated from panel.                                                                       | Black, non-captive head.<br>Insulated from panel.                                                                       |  |
|                    |                                                                                                                         |                                                                                                                         |                                                                                                                         |  |
| Max. Rating:       | 60A.                                                                                                                    | 30A.                                                                                                                    | 15A.                                                                                                                    |  |
|                    |                                                                                                                         |                                                                                                                         |                                                                                                                         |  |
| Breakdown Voltage: | 3.5kV a.c. (to panel)                                                                                                   | 3kV a.c. (to panel)                                                                                                     | 2kV a.c. (to panel)                                                                                                     |  |
|                    |                                                                                                                         |                                                                                                                         |                                                                                                                         |  |
| Temperature Range: | -20°C to + 60°C.                                                                                                        | -20°C to + 60°C.                                                                                                        | -20°C to + 60°C.                                                                                                        |  |
|                    |                                                                                                                         |                                                                                                                         |                                                                                                                         |  |
| Material:          | Moulding: High Impact Polystyrene.<br>Terminal Head Insert: Brass, Self Finish.<br>Washer Insert: Brass, Nickel Plated. | Moulding: High Impact Polystyrene.<br>Terminal Head Insert: Brass, Self Finish.<br>Washer Insert: Brass, Nickel Plated. | Moulding: High Impact Polystyrene.<br>Terminal Head Insert: Brass, Self Finish.<br>Washer Insert: Brass, Nickel Plated. |  |
|                    |                                                                                                                         |                                                                                                                         |                                                                                                                         |  |
| Variants:          | For Red add /RD to List No.                                                                                             | For Red add /RD to List No.                                                                                             | For Red add /RD to List No.                                                                                             |  |
|                    |                                                                                                                         |                                                                                                                         |                                                                                                                         |  |