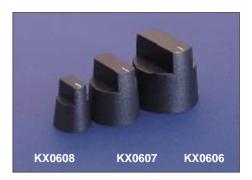

M

I S C E L L A N E O U S

| Data List No.      | KX0606                                                | KX0607                     | KX0608                     | KX0370                     | KX0370 &<br>KX0372         |
|--------------------|-------------------------------------------------------|----------------------------|----------------------------|----------------------------|----------------------------|
| Ø:                 | 14.0                                                  | 21.0                       | 28.1                       | 31.8                       | 47.6                       |
| Height:            | 16.5                                                  | 20.3                       | 24.1                       | 14.3                       | 17.5                       |
| Shaft:             | Ø: 6.4<br>Length: 8.9                                 | Ø: 6.4<br>Length: 9.3      | Ø: 6.4<br>Length: 22.6     | Ø: 6.4<br>Length: 9.5      | Ø: 6.4<br>Length: 12.8     |
| Nut Recess:        | Ø: 11.0<br>Depth: 2.4                                 | Ø: 17.5<br>Depth: 2.8      | Ø: 24.5<br>Depth: 2.8      |                            | Ø: 18.3<br>Depth: 3.2      |
| Radius to Pointer: |                                                       |                            |                            | 19.8                       |                            |
|                    |                                                       |                            |                            |                            |                            |
| Fixing:            | Slotted head grub screw. (Allen key to agreed order). |                            |                            |                            |                            |
| Mouldings:         | Thermoplastic. Thermoplastic. Th                      |                            | Thermoplastic.             | Phenolic.                  | Phenolic.                  |
| Inserts:           | Brass,<br>Nickel Plated.                              | Brass,<br>Nickel Plated.   | Brass,<br>Nickel Plated.   | Brass,<br>Nickel Plated.   | Brass,<br>Nickel Plated.   |
| Grub Screws:       | Steel,<br>Zinc Passivated.                            | Steel,<br>Zinc Passivated. | Steel,<br>Zinc Passivated. | Steel,<br>Zinc Passivated. | Steel,<br>Zinc Passivated. |
| Variants:          | Other sha                                             | ifts, colours and indi     | cator lines (/IL) may      | be available to agre       | eed order.                 |