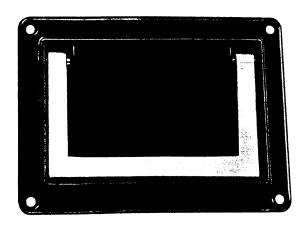

## Meßgeräte Klappgriffe

Ein Qualitätsgriff für hohe Ansprüche in der kommerziellen Technik mit einer modernen Note. Der Griff kann so montiert werden, daß der umlaufende Rahmen mit den Befestigungslöchern vor oder hinter der Gehäusewand liegt (siehe Montageskizze).

## Folding Instrument Handles POIGNEES ESCAMOTABLES

A quality handle of modern styling for high requirements in industrial technology. This handle can be installed so that the peripheral frame with its mounting bores is located either outside or inside the case (refer to assembly drawings).