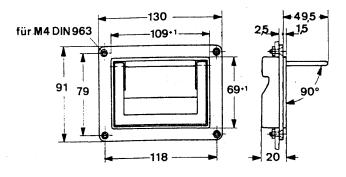

## Meßgeräte Klappgriffe

Ein Qualitätsgriff für hohe Ansprüche in der kommerziellen Technik mit einer modernen Note. Der Griff kann so montiert werden, daß der umlaufende Rahmen mit den Befestigungslöchern vor oder hinter der Gehäusewand liegt (siehe Montageskizze).

der Gehäusewand liegt (siehe Montageskizze).
Der Griff ist für Belastbarkeit bis 125 kg je Paar konstruiert. Der Griffbügel wird in Gebrauchs- und Ruhestellung durch nicht sichtbare Federn schwingungsfest arretiert. Befestigung mit Linsensenkschrauben. Sonderlackierungen auf Anfrage.

## Folding Instrument Handles POIGNEES ESCAMOTABLES

A quality handle of modern styling for high requirements in industrial technology. This handle can be installed so that the peripheral frame with its mounting bores is located either outside or inside the case (refer to assembly drawings).

This handle grip is designed for a carrying capacity up to 125 kg per pair. The handle grip is securely arrested in the working- and rest-position by means of invisible springs. Installed with oval head screws. Special colour schemes quoted upon enquiry.