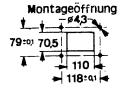

## Meßgeräte Klappgriffe

Ein Qualitätsgriff für hohe Ansprüche in der kommerziellen Technik mit einer modernen Note. Der Griff kann so montiert werden, daß der umlaufende Rahmen mit den Befestigungslöchern vor oder hinter der Gehäusewand liegt (siehe Montageskizze).

der Gehäusewand liegt (siehe Montageskizze).
Der Griff ist für Belastbarkeit bis 125 kg je Paar konstruiert. Der Griffbügel wird in Gebrauchs- und Ruhestellung durch nicht sichtbare Federn schwingungsfest arretiert. Befestigung mit Linsensenkschrauben. Sonderlackierungen auf Anfrage.

## Folding Instrument Handles POIGNEES ESCAMOTABLES

A quality handle of modern styling for high requirements in industrial technology. This handle can be installed so that the peripheral frame with its mounting bores is located either outside or inside the case (refer to assembly drawings).