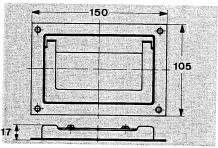

Material: Grip and bracket aluminium, GD-Al Si 12

| Aufbauausführung (:<br>Ausführung einschließl<br>Top Mounted (for sc<br>includes mounting scr | lich Befestigungsschraub<br>rewing): | en.                                     |
|-----------------------------------------------------------------------------------------------|--------------------------------------|-----------------------------------------|
| Gewicht/Weight                                                                                | ArtNr.<br>Alu poliert<br>polished Al | ArtNr.<br>Alu geschliffen<br>grinded Al |
| 175 gr.                                                                                       | 262.14                               | 3262.2014                               |