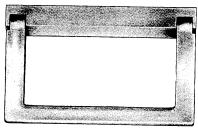

## Meßgeräte-Klappgriffe

Qualitätsgriffe in moderner Ausführung für hohe Ansprüche. Belastbarkeit bis 100 kg je Paar. Der Griffbügel wird in Gebrauchsund Ruhestellung durch nicht sichtbare Federn schwingungsfest arretiert. Einfachste Montage, Sonderlackierung auf Anfrage. Griff und Halterung mit Rasterfeder sind bei allen Ausführungen fertig montiert.

## Folding Instrument Handles POIGNEES ESCAMOTABLES

Quality handles of modern design for high requirements. Charging capacity up to 100 kg per pair. The handle grips securely arrested in the working- and test-positions by means of invisible springs. Simplest installation. Special colour schemes quoted upon enquiry. Grip and bracket with arresting springs are completely assembled in all executions.