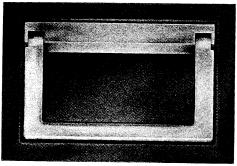

## Meßgeräte-Klappgriffe

Qualitätsgriffe in moderner Ausführung für hohe Ansprüche. Belastbarkeit bis 100 kg je Paar. Der Griffbügel wird in Gebrauchsund Ruhestellung durch nicht sichtbare Federn schwingungsfest arretiert. Einfachste Montage, Sonderlackierung auf Anfrage. Griff und Halterung mit Rasterfeder sind bei allen Ausführungen fertig montiert.

## Folding Instrument Handles POIGNEES ESCAMOTABLES

Quality handles of modern design for high requirements. Charging capacity up to 100 kg per pair. The handle grips securely arrested in the working- and test-positions by means of invisible springs. Simplest installation. Special colour schemes quoted upon enquiry. Grip and bracket with arresting springs are completely assembled in all executions.