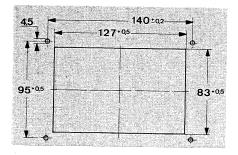

## Meßgeräte-Klappgriffe

Qualitätsgriffe in moderner Ausführung für hohe Ansprüche. Belastbarkeit bis 100 kg je Paar. Der Griffbügel wird in Gebrauchsund Ruhestellung durch nicht sichtbare Federn schwingungsfest arretiert. Einfachste Montage, Sonderlackierung auf Anfrage. Griff und Halterung mit Rasterfeder sind bei allen Ausführungen fertig montiert.

Material: Griff und Halterung Alu, GD-Al Si 12











## Folding Instrument Handles POIGNEES ESCAMOTABLES

Quality handles of modern design for high requirements. Charging capacity up to 100 kg per pair. The handle grips securely arrested in the working- and test-positions by means of invisible springs. Simplest installation. Special colour schemes quoted upon enquiry. Grip and bracket with arresting springs are completely assembled in all executions.

Material: Grip and bracket aluminium, GD-Al Si 12

| Aufbauausführung (:<br>Ausführung einschließl<br>Top Mounted (for sc<br>includes mounting scr | lich Befestigungsschraub<br>rewing): | en.                                     |
|-----------------------------------------------------------------------------------------------|--------------------------------------|-----------------------------