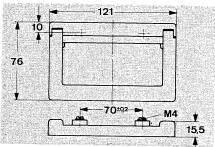

Material: Grip and bracket aluminium, GD-Al Si 12

| Aufbauausführung (:<br>Ausführung einschließl<br>Top Mounted (for sc<br>includes mounting scr | lich Befestigungsschraub<br>rewing): | en.                                     |
|-----------------------------------------------------------------------------------------------|--------------------------------------|-----------------------------------------|
| Gewicht/Weight                                                                                | ArtNr.<br>Alu poliert<br>polished Al | ArtNr.<br>Alu geschliffen<br>grinded Al |
| 175 gr.                                                                                       | 262.14                               | 3262.2014                               |