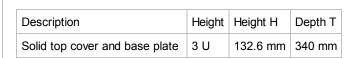

Add to basket



# 19" complete chassis from aluminium, plain top cover and base plate



Photo shows 1 U



Features:

- Complete chassis from aluminium
  - Detachable rear panel for easy machining
  - EMC shielding of approx. 30 dB(A) at 1 GHz (without additional shielding material)
  - In accordance with standard IEC 60297-3-100, -101, -105













h = clear height (overall) (H -8.1 mm) b = clear installation width = 403 mm

### Downloads:

3D PDF (STEP/DWG/DXF/PDF) (Log in Required) User manual (Log in Required)

EMC / HF test report (Log in Required)

To gain access to the additional information you must Log in. If you do not yet have a user name, you may Register here.

# Delivery comprises: Kit

| Item | Qty | Description                                                                           |
|------|-----|---------------------------------------------------------------------------------------|
| 1    | 1   | Front panel, Al extrusion, 3 mm; front and rear side of front panels clear passivated |
| 2    | 1   | Rear panel, Al, 2 mm, etched                                                          |
| 3    | 1   | Base plate,