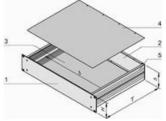

# Delivery comprises: Kit

| Item | Qty | Description                                                                           |
|------|-----|---------------------------------------------------------------------------------------|
| 1    | 1   | Front panel, Al extrusion, 3 mm; front and rear side of front panels clear passivated |
| 2    | 1   | Rear panel, Al, 2 mm, etched                                                          |
| 3    | 1   | Base plate, plain, Al, 1 mm                                                           |
| 4    | 1   | Cover plate, plain, Al, 1 mm                                                          |
| 5    | 2   | Side panel, Al extrusion, raw; with grooves for threaded insert (2 × 7)               |
| 6    | 1   | Assembly kit                                                                          |