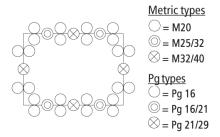

## **TK Series**

If you want your electronic components totally insulated and protected from dust, water and corrosion, then the TK-Series is the correct choice in enclosures. Enclosures are available with clear or grey lids as standard. Smoked lids are available on request.

Even protection from electromagnetic interference is no problem for the HF-EMC models of the series. The variety of types, the comprehensive range of system accessories and the excellent possibilities for subsequent expansion make the TK- Series a real "quick- change artist." We have UL approval on all the polycarbonate enclosures in the TK Series.