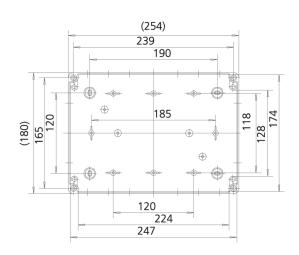

es are available with clear or grey lids as standard. Smoked lids are available on request.

Even protection from electromagnetic interference is no problem for the HF-EMC models of the series. The variety of types, the comprehensive range of system accessories and the excellent possibilities for subsequent expansion make the TK- Series a real "quick- change artist." We have UL approval on all the polycarbonate enclosures in the TK Series.

Enclosures customized to your requirements - an example of the Spelsberg commitment to our customers. Experience what Spelsberg and the TK - Series can do for your standard or special requirements.

We have produced a comprehensive guide to the TK range, please call or email and we will send you a copy.

## **TK Series Empty Enclosures**

## TK 2518