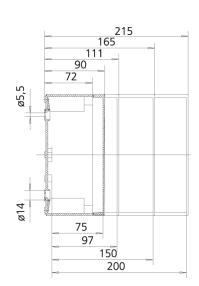

are available with clear or grey lids as standard. Smoked lids are available on request.

Even protection from electromagnetic interference is no problem for the HF-EMC models of the series. The variety of types, the comprehensive range of system accessories and the excellent possibilities for subsequent expansion make the TK- Series a real "quick- change artist." We have UL approval on all the polycarbonate enclosures in the TK Series.

Enclosures customized to your requirements - an example of the Spelsberg commitment to our customers. Experience what Spelsberg and the TK - Series can do for your standard or special requirements.

We have produced a comprehensive guide to the TK range, please call or email and we will send you a copy.

## **TK Series Empty Enclosures**

## TK 2518