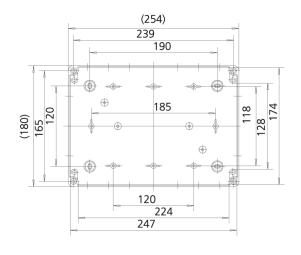

es are available with clear or grey lids as standard. Smoked lids are available on request.

Even protection from electromagnetic interference is no problem for the HF-EMC models of the series. The variety of types, the comprehensive range of system accessories and the excellent possibilities for subsequent expansion make the TK- Series a real "quick- change artist." We have UL approval on all the polycarbonate enclosures in the TK Series.

Enclosures customized to your requirements - an example of the Spelsberg commitment to our customers. Experience what Spelsberg and the TK - Series can do for your standard or special requirements.

We have produced a comprehensive guide to the TK range, please call or email and we will send you a copy.

## **TK Series Empty Enclosures**

## TK 2518