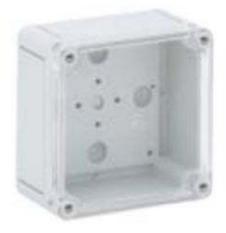

## **TK Series**

If you want your electronic components totally insulated and protected from dust, water and corrosion, then the TK-Series is the correct choice in enclosures. Enclosures are available with clear or grey lids as standard. Smoked lids are available on request.

## **TK Series Empty Enclosures**

## TK 2518