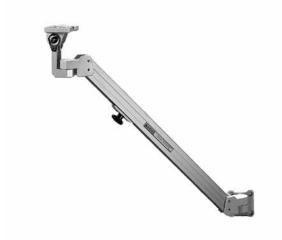

#### **Application**

Designed for use with INLINE® HMI Enclosures, the Series 1 COMPACT® Pendant Arm provides a flexible and easy-to-use method for mounting and positioning small or lightweight HMI controls and instruments. The COMPACT Pendant Arm is easily attached to a machine or wall and moves both horizontally and vertically to suit the user's needs and preferences.

#### **Specifications**

- · Cast aluminum and extruded aluminum tube
- Four pre-assembled models. One model capable of horizontal and vertical motion. One model capable of horizontal motion. Either model is available in two lengths, 500 mm or 800 mm.
- Internal braking mechanism (vertical motion only) prevents downward "free-fall" motion when locked
- Easily removable snap-on cover provides access to wire containment channel
- Adjustable enclosure mounting. Arm can be configured to mount to top, bottom or back of an enclosure.
- Enclosure mounting plate can be rotated, tilted and locked into desired position
- · Handle available as option