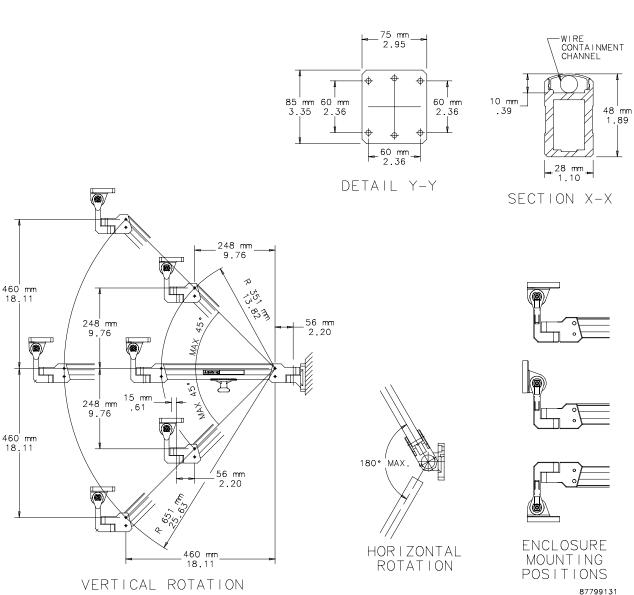

#### **Specifications**

- · Cast aluminum and extruded aluminum tube
- Four pre-assembled models. One model capable of horizontal and vertical motion. One model capable of horizontal motion. Either model is available in two lengths, 500 mm or 800 mm.
- Internal braking mechanism (vertical motion only) prevents downward "free-fall" motion when locked
- Easily removable snap-on cover provides access to wire containment channel
- Adjustable enclosure mounting. Arm can be configured to mount to top, bottom or back of an enclosure.
- Enclosure mounting plate can be rotated, tilted and locked into desired position
- · Handle available as option