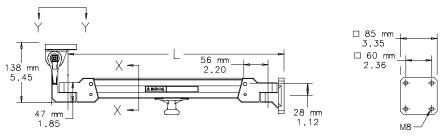

#### **Specifications**

- · Cast aluminum and extruded aluminum tube
- Four pre-assembled models. One model capable of horizontal and vertical motion. One model capable of horizontal motion. Either model is available in two lengths, 500 mm or 800 mm.
- Internal braking mechanism (vertical motion only) prevents downward "free-fall" motion when locked
- Easily removable snap-on cover provides access to wire containment channel
- Adjustable enclosure mounting. Arm can be configured to mount to top, bottom or back of an enclosure.
- Enclosure mounting plate can be rotated, tilted and locked into desired position
- · Handle available as option

#### Standard Product

| Catalog Number | Description                    | L      | Maximum Load |
|----------------|--------------------------------|--------|--------------|
| CCS1H5V        | Vertical and horizontal motion | 500 mm | 30 lbs.      |
| CCS1H8V        | Vertical and horizontal motion | 800 mm | 15 lbs.      |
| CCS1H5         | Horizontal motion              | 500 mm | 30 lbs.      |
| CCS1H8         | Horizontal motion              | 800 mm | 15 lbs.      |