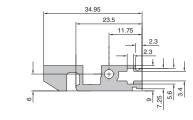

# Rear horizontal rail, reinforced version (C2)

For use with high loads.

### Material:

Extruded aluminium section

# Surface finish:

Clear-chromated

| Model No. RP | Packs of | Usable width (HP) |  |  |
|--------------|----------|-------------------|--|--|
| 3687.604     | 1        | 42                |  |  |
| 3687.605     | 1        | 63                |  |  |
| 3687.606     | 1        | 84                |  |  |