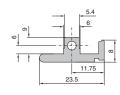

# Double front horizontal rail, with 10 mm extension (B1)

To accommodate guide rails and for the attachment of front panels.

- Front projection and pitch pattern of holes based on IEEE 1101.10 and IEC 60 297-5-101, for use of type IV and VII injector/extractor
- HP pitch patterns of holes for the precise installation of guide rails
- M4 thread on end face
- Straight-through core hole

#### Material:

Extruded aluminium section

## Surface finish:

Clear-chromated

| Usable width (HP) | Packs of | Model No. RP |
|-------------------|----------|--------------|
| 84                | 1        | 3687.724     |