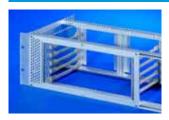

## Trim frame, vented

for horizontal mounting kit To conceal the front sections of the horizontal mounting kit.

Material: Aluminium

Surface finish:

Anodised, clear-chromated (EMC version)

### Supply includes: EMC accessories (for EMC version).

| U<br>horizontal | HP | Model No. RP    |                 |
|-----------------|----|-----------------|-----------------|
|                 |    | for 3 U subrack | for 4 U subrack |
| 6               | 63 | 3685.787        | 3685.788        |

| ! | Also required: |
|---|----------------|

Collar screws and plastic collars, packs of 100 sets, Model No. RP 3658.160, see page 576.