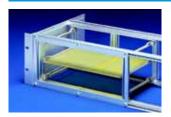

### Trim frame

for horizontal mounting kit To conceal the front sections of the horizontal mounting kit. Material:

Aluminium, anodised

| U<br>horizontal | HP | Model No. RP    |                 |
|-----------------|----|-----------------|-----------------|
|                 |    | for 3 U subrack | for 4 U subrack |
| 6               | 56 | 3685.783        | 3685.785        |
| 9               | 84 | 3685.784        | 3685.786        |

Collar screws and plastic collars, packs of 100 sets, Model No. RP 3658.160, see page 576.