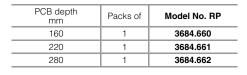

Model No. RP

Snap-in fastening

3684.654

3684.655

3684.656

### Also required:

Packs

of

1

Centering screws, packs of 100, Model No. RP 3687.050, see page 577.

> Snap-in fastening/ screw-fastening<sup>1)</sup>

> > 3684.657

3684.658

3684.659