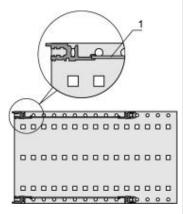

## Article number: 24561-052

- Mechanical cover for components
- For pushing into the groove of clear horizontal rails

## **Delivery quantity:**

| Item | Qty | Description                                                                                                        |
|------|-----|--------------------------------------------------------------------------------------------------------------------|
| 1    | 2   | Cover plate (1), aluminium perforated plate 1.2 mm, perforation diameter 3.8 mm, raw aluminium, air throughput 60% |
|      |     |                                                                                                                    |