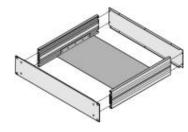

## Article number: 20860-108

• Chassis plates are suitable for installation of heavy non-standardised components e.g. transformers

# Delivery quantity: kit

| Item | Qty | Description                                 |
|------|-----|---------------------------------------------|
| 1    | 1   | Chassis plate, 2 mm aluminium               |
| 2    | 4   | Threaded insert M3, 2 mm steel, zinc-plated |
| 3    | 1   | Assembly kit                                |

### Notes:

- The internal mounting height is reduced by 2,5 mm
- Chassis plates can also be fitted simultaneously with internal configuration