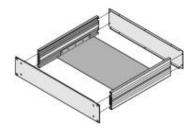

## Article number: 20860-107

 Chassis plates are suitable for installation of heavy non-standardised components e.g. transformers

# Delivery quantity: kit

| Item | Qty | Description                                 |
|------|-----|---------------------------------------------|
| 1    | 1   | Chassis plate, 2 mm aluminium               |
| 2    | 4   | Threaded insert M3, 2 mm steel, zinc-plated |
| 3    | 1   | Assembly kit                                |