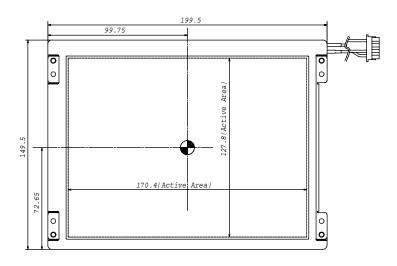

## **Specification**

**TENTATIVE** 

| Display size                | 8.4type(21cm)                                       |
|-----------------------------|-----------------------------------------------------|
| Number of Pixels            | 800(W) X 600(H) (SVGA)                              |
| Display Mode                | TFT-LCD (Transmissive type, Normally-White)         |
| Pixel Pitch (mm)            | 0.213(W) X 0.213(H)                                 |
| Luminance (typ.)            | 350cd/m <sup>2</sup> at I <sub>FL</sub> =6.0mA(rms) |
| Response Time (typ.)        | T <sub>ON</sub> =20ms, T <sub>OFF</sub> =25ms       |
| Contrast (typ.)             | 300                                                 |
| Viewing Angle (CR≥10)       | Vertical : 90 degree, Horizontal : 100 degree       |
| I/F Format & Supply voltage | LVDS 6bit, V <sub>DD</sub> =3.3V                    |
| Operating Temperature       | -10 to 60 degree C                                  |
| Outline dimension (mm)      | 199.5(W) X 149.5(H) X 12.0max.(D)mm                 |
| Weight (approximately)      | 385g                                                |
| Backlight                   | Sidelight (2 CCFLs)                                 |
| Power Consumption           | 6.4W (Except the efficiency of FL inverter)         |