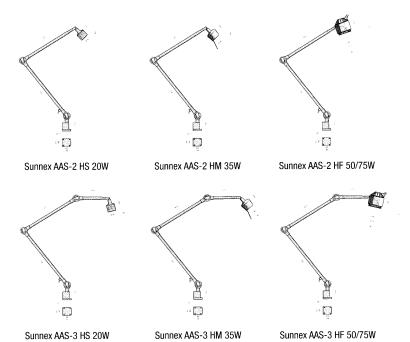

## Simple yet still robust

Sunnex AAS is an entirely new and extra long arm system. With Sunnex AAS, you have a light with a reach of 1000 mm (double joint) or 1250 mm (triple joint).

Sunnex AAS is designed with the FBFL system, which ensures precise light adjustment and keeps the lamp head in position, even in extremely harsh and vibrating environments.

## **Areas of application**

For the lamp head, you can choose from the following Sunnex lamp ranges: HS 20W, HM 35W and HF 50/75W. Sunnex HF 50/75W is also available sealed to IP65.

Examples of applications for Sunnex AAS include spot lighting for external and internal placement on machine tools.

SUNALEX LTD THE FIRS **BIERTON BUCKS** HP22 5DX Tel: +44 (1296) 395400 Fax: +44 (1296) 393413 sales@sunalex.co.uk WWW.SUNALEX.CO.UK

| Lamp head    | Arm options                                                                                                      | Connection | Art. nr.                                |       |
|--------------|------------------------------------------------------------------------------------------------------------------|------------|-----------------------------------------|-------|
| ■ AAS HS 20W | Double joint - 1000 mm                                                                                           | 12V        | 14355                                   |       |
|              |                                                                                                                  | 24V        | 14455                                   |       |
|              | Triple joint - 1250 mm                                                                                           | 12V        | 14353                                   |       |
|              |                                                                                                                  | 24V        | 14453                                   |       |
| ■ AAS HM 35W | Double joint - 1000 mm                                                                                           | 12V        | 23014                                   |       |
|              |                                                                                                                  | 24V        | 23015                                   |       |
|              | Triple joint - 1250 mm                                                                                           | 12V        | 23016                                   |       |
|              |                                                                                                                  | 24V        | 23017                                   |       |
| ■ AAS HF 50W | Double joint - 1000 mm                                                                                           | 12V        | 12920                                   |       |
|              |                                                                                                                  | 12V IP65   | 12920IP65 357                           | 35771 |
|              |                                                                                                                  | 24V        | 12920IP65 357<br>12922<br>12922IP65 357 | •     |
|              |                                                                                                                  | 24V IP65   | 12922IP65 357                           | 71    |
|              | Triple joint- 1250 mm                                                                                            | 12V        | 12924                                   |       |
|              |                                                                                                                  | 12V IP65   | 12924IP65                               |       |
|              |                                                                                                                  | 24V        | 12926                                   |       |
|              |                                                                                                                  | 24V IP65   | 12926IP65                               |       |
| ■ AAS HF 75W | Double joint - 1000 mm                                                                                           | 12V        | 12921                                   |       |
|              |                                                                                                                  | 12V IP65   | 12921IP65                               |       |
|              |                                                                                                                  | 24V        | 12923                                   |       |
|              |                                                                                                                  | 24V IP65   | 12923IP65                               |       |
|              | Triple joint - 1250 mm                                                                                           | 12V        | 12925                                   |       |
|              | We fill retain the man and the street which the control of the street and the street and the street and a street | 12V IP65   | 12925IP65                               |       |
|              |                                                                                                                  | 24V        | 12927                                   |       |
|              |                                                                                                                  | 24V IP65   | 12927IP65                               |       |