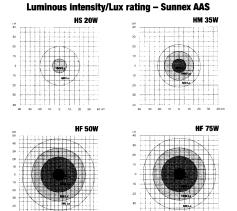

## **Areas of application**

For the lamp head, you can choose from the following Sunnex lamp ranges: HS 20W, HM 35W and HF 50/75W. Sunnex HF 50/75W is also available sealed to IP65.

Examples of applications for Sunnex AAS include spot lighting for external and internal placement on machine tools.