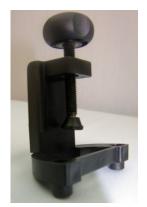

Version: HAL-L-IP21-20W-240/12V

Order Code 00632

Features

Variety of Input voltages Choice of arm lengths 20 watt halogen lamp fitted Screw down base Switch on head Protective lens available (optional extra) Option accessories include wall bracket, magnet, lens cover and clamp

Clamp

## **Protective Lens**

Wall Bracket

Clamp Fitted to Base

Wall Bracket Fitted to Base

Magnet

Magnet Fitted to Base

EDL Data Sheet 00632 issue 1