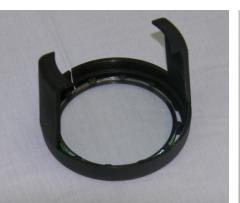

Version: HAL-L-IP21-20W-240/12V

Order Code 00632

Features

Variety of Input voltages Choice of arm lengths 20 watt halogen lamp fitted Screw down base Switch on head Protective lens available (optional extra) Option accessories include wall bracket, magnet, lens cover and clamp

## **Protective Lens**

Wall Bracket

Clamp Fitted to Base

Wall Bracket Fitted to Base

Magnet

Magnet Fitted to Base

EDL Data Sheet 00632 issue 1