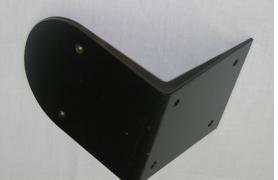

Version: HAL-L-IP21-20W-240/12V

Order Code 00632

Features

Variety of Input voltages Choice of arm lengths 20 watt halogen lamp fitted Screw down base Switch on head Protective lens available (optional extra) Option accessories include wall bracket, magnet, lens cover and clamp

## **Protective Lens**

Wall Bracket

Clamp Fitted to Base

Wall Bracket Fitted to Base

Magnet

Magnet Fitted to Base

EDL Data Sheet 00632 issue 1