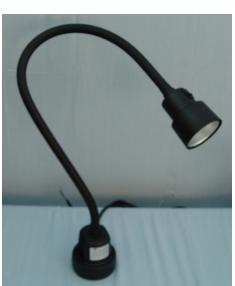

## Haloflex Lumimaire

The Haloflex range is designed for maximum positioning flexibility in the head movement. The flexible gooseneck arm is either 150mm or 700mm long. A 12/24 volt 20 watt halogen lamp is supplied in either IP 21 or IP 54 version. The product is available with or without a transformer in the base. A range of accessories are available to increase the advantages of this luminaire

Version: HAL-L-IP21-20W-240/12V

Order Code 00632

Dimensional line drawing when available

Primary voltage: 240v Secondary voltage: 12V Lamp type: Halogen Wattage: 20 watt Lamp base type Switch fitted Yes/No: Yes Switch location: On Head **IP** Rating IP21 Base Type: Screw down Fixing: Can be horizontal or vertically mounted No of arms: 1 700mm flexible Length of arms Arm Material: Covered flexible steel Shade size and material: 70mm diameter moulded plastic Shield fitted: No (available as accessory) Shield material Clear acrylic or polycarbonate Visor fitted: No Articulation movement: Flexible Flexible Joint type: Trailing cable: Yes Plug fitted Yes Manufacturing Standard: BS EN 60598 RHOS compliant Not applicable WEE Compliant Not applicable Finish & Colour: Black