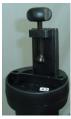

## Haloflex Lumimaire

The Haloflex range is designed for maximum positioning flexibility in the head movement. The flexible gooseneck arm is either 150mm or 700mm long. A 12/24 volt 20 watt halogen lamp is supplied in either IP 21 or IP 54 version. The product is available with or without a transformer in the base. A range of accessories are available to increase the advantages of this luminaire

Version: HAL-L-IP21-20W-240/12V

Order Code 00632

Dimensional line drawing when available

Primary voltage: 240v Secondary voltage: 12V Lamp type: Halogen Wattage: 20 watt Lamp base type Switch fitted Yes/No: Yes Switch location: On Head **IP** Rating IP21 Base Type: Screw down Fixing: Can be horizontal or vertically mounted No of arms: 1 700mm flexible Length of arms Arm Material: Covered flexible steel Shade size and material: 70mm diameter moulded plastic Shield fitted: No (available as accessory) Shield material Clear acrylic or polycarbonate Visor fitted: No Articulation movement: Flexible Flexible Joint type: Trailing cable: Yes Plug fitted Yes Manufacturing Standard: BS EN 60598 RHOS compliant Not applicable WEE Compliant Not applicable Finish & Colour: Black

## EDL Lighting limited Redbrook Lane, Brereton, Rugeley, Staffordshire WS 15 1QU Tel: 01889 582112 Fax: 01889 584012 e mail: sales@edl-lighting.co.uk

Web: www.edl-lighting.co.uk

The Haloflex range is designed for maximum positioning flexibility in the head movement. The flexible gooseneck arm is either 150mm or 700mm long. A 12/24 volt 20 watt halogen lamp is supplied in either IP 21 or IP 54 version. The product is available with or without a transformer in the base. A range of accessories are available to increase the advantages of this luminaire