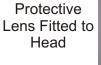

Version: HAL-L-IP21-20W-240/12V

Order Code 00632

Features

Variety of Input voltages Choice of arm lengths 20 watt halogen lamp fitted Screw down base Switch on head Protective lens available (optional extra) Option accessories include wall bracket, magnet, lens cover and clamp

## **Protective Lens**

Wall Bracket

Clamp Fitted to Base

Wall Bracket Fitted to Base

Magnet

Magnet Fitted to Base

EDL Data Sheet 00632 issue 1