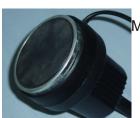

## **Features**

Variety of Input voltages
Choice of arm lengths
20 watt halogen lamp fitted
Screw down base
Switch on head
Protective lens available (optional extra)
Option accessories include wall bracket, magnet, lens cover and clamp

Clamp Magnet Wall Bracket

Clamp Fitted to Base

Magnet Fitted Wall Bracket to Base Fitted to Base