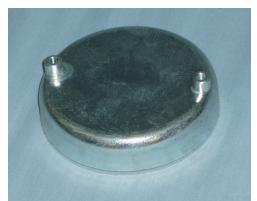

## **Features**

Variety of Input voltages
Choice of arm lengths
20 watt halogen lamp fitted
Screw down base
Switch on head
Protective lens available (optional extra)
Option accessories include wall bracket, magnet, lens cover and clamp

Clamp Magnet Wall Bracket

Clamp Fitted to Base

Magnet Fitted Wall Bracket to Base Fitted to Base