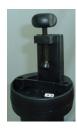

## Haloflex Lumimaire

The Haloflex range is designed for maximum positioning flexibility in the head movement. The flexible gooseneck arm is either 150mm or 700mm long. A 12/24 volt 20 watt halogen lamp is supplied in either IP 21 or IP 54 version. The product is available with or without a transformer in the base. A range of accessories are available to increase the advantages of this luminaire

## **EDL Lighting limited**

Redbrook Lane, Brereton, Rugeley, Staffordshire WS 15 1QU Tel: 01889 582112 Fax: 01889 584012 e mail: sales@edl-lighting.co.uk Web: www.edl-lighting.co.uk

The Haloflex range is designed for maximum positioning flexibility in the head movement. The flexible gooseneck arm is either 150mm or 700mm long. A 12/24 volt 20 watt halogen lamp is supplied in either IP 21 or IP 54 version. The product is available with or without a transformer in the base. A range of accessories are available to increase the advantages of this luminaire