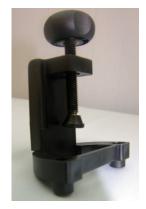

## **Features**

Variety of Input voltages
Choice of arm lengths
20 watt halogen lamp fitted
Screw down base
Switch on head
Protective lens available (optional extra)
Option accessories include wall bracket, magnet, lens cover and clamp

Clamp Magnet Wall Bracket

Clamp Fitted to Base

Magnet Fitted Wall Bracket to Base Fitted to Base