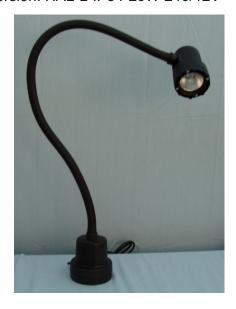

## Haloflex Lumimaire

The Haloflex range is designed for maximum positioning flexibility in the head movement. The flexible gooseneck arm is either 150mm or 700mm long. A 12/24 volt 20 watt halogen lamp is supplied in either IP 21 or IP 54 version. The product is available with or without a transformer in the base. A range of accessories are available to increase the advantages of this luminaire

Base Type: Screw down

Fixing: Can be horizontal or vertically mounted

No of arms:

Length of arms 700mm flexible Arm Material: Covered flexible steel

Shade size and material: 70mm diameter moulded plastic

Shield fitted: Yes
Shield material Glass
Visor fitted: No
Articulation movement: Flexible
Joint type: Flexible
Trailing cable: Yes
Plug fitted Yes