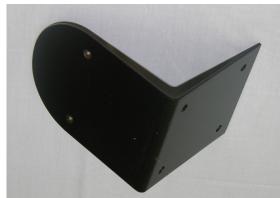

## **Features**

Variety of Input voltages
Choice of arm lengths
20 watt halogen lamp fitted
Screw down base
Switch on head
Protective lens available (optional extra)
Option accessories include wall bracket, magnet, lens cover and clamp

Clamp Magnet Wall Bracket

Clamp Fitted to Base

Magnet Fitted Wall Bracket to Base Fitted to Base