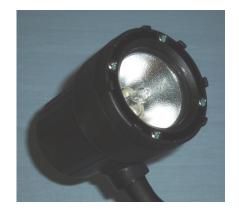

Version: HAL-L-IP54-20W-240/12V Order Code 00611

Dimensional line drawing when available

Primary voltage: 240v Secondary voltage: 12V Lamp type: Halogen Wattage: 20 watt

Lamp base type

Switch fitted Yes/No: Yes
Switch location: On Head
IP Rating IP54

Base Type: Screw down

Fixing: Can be horizontal or vertically mounted

No of arms:

Length of arms 700mm flexible Arm Material: Covered flexible steel

Shade size and material: 70mm diameter moulded plastic

Shield fitted: Yes
Shield material Glass
Visor fitted: No
Articulation movement: Flexible
Joint type: Flexible
Trailing cable: Yes
Plug fitted Yes