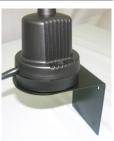

## **Features**

Variety of Input voltages
Choice of arm lengths
20 watt halogen lamp fitted
Screw down base
Switch on head
Protective lens available (optional extra)
Option accessories include wall bracket, magnet, lens cover and clamp

Clamp Magnet Wall Bracket

Clamp Fitted to Base

Magnet Fitted Wall Bracket to Base Fitted to Base