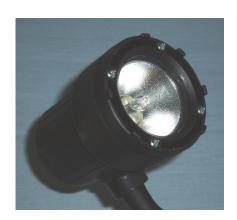

Version: HAL-L-IP54-20W-12V-NT Order Code 00609

Dimensional line drawing when available

Primary voltage: 12v

Secondary voltage: Not applicable

Lamp type: Halogen Wattage: 20 watt

Lamp base type

Switch fitted Yes/No: Yes
Switch location: On Head
IP Rating IP54

## **Features**

Variety of Input voltages
Choice of arm lengths
20 watt halogen lamp fitted
Screw down base
Switch on head
Protective lens available (optional extra)
Option accessories include wall bracket, magnet, lens cover and clamp