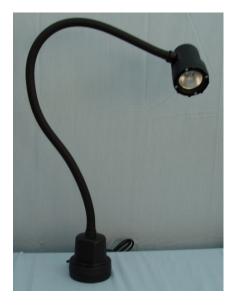

## Haloflex Lumimaire

The Haloflex range is designed for maximum positioning flexibility in the head movement. The flexible gooseneck arm is either 150mm or 700mm long. A 12/24 volt 20 watt halogen lamp is supplied in either IP 21 or IP 54 version. The product is available with or without a transformer in the base. A range of accessories are available to increase the advantages of this luminaire

Base Type: Screw down

Fixing: Can be horizontal or vertically mounted

No of arms:

Length of arms 700mm flexible Arm Material: Covered flexible steel

Shade size and material: 70mm diameter moulded plastic

Shield fitted: Yes
Shield material Glass
Visor fitted: No
Articulation movement: Flexible
Joint type: Flexible
Trailing cable: Yes

Plug fitted Yes (car type - can be removed for hard wiring)

Manufacturing Standard: BS EN 60598
RHOS compliant Not applicable
WEE Compliant Not applicable

Finish & Colour: Black