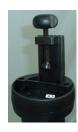

## Haloflex Lumimaire

The Haloflex range is designed for maximum positioning flexibility in the head movement. The flexible gooseneck arm is either 150mm or 700mm long. A 12/24 volt 20 watt halogen lamp is supplied in either IP 21 or IP 54 version. The product is available with or without a transformer in the base. A range of accessories are available to increase the advantages of this luminaire

## EDL Lighting limited

Redbrook Lane, Brereton, Rugeley, Staffordshire WS 15 1QU Tel: 01889 582112 Fax: 01889 584012 e mail: sales@edl-lighting.co.uk Web: www.edl-lighting.co.uk

The Haloflex range is designed for maximum positioning flexibility in the head movement. The flexible gooseneck arm is either 150mm or 700mm long. A 12/24 volt 20 watt halogen lamp is supplied in either IP 21 or IP 54 version. The product is available with or without a transformer in the base. A range of accessories are available to increase the advantages of this luminaire

## **Features**

Variety of Input voltages
Choice of arm lengths
20 watt halogen lamp fitted
Screw down base
Switch on head
Protective lens available (optional extra)
Option accessories include wall bracket, magnet, lens cover and clamp