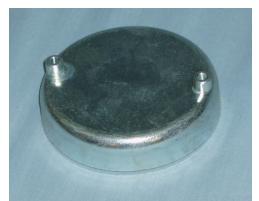

## **Features**

Variety of Input voltages
Choice of arm lengths
20 watt halogen lamp fitted
Screw down base
Switch on head
Protective lens available (optional extra)
Option accessories include wall bracket, magnet, lens cover and clamp

Clamp Magnet Wall Bracket

Clamp Fitted to Base

Magnet Fitted Wall Bracket to Base Fitted to Base