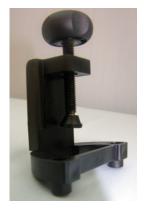

## **Features**

Variety of Input voltages
Choice of arm lengths
20 watt halogen lamp fitted
Screw down base
Switch on head
Protective lens available (optional extra)
Option accessories include wall bracket, magnet, lens cover and clamp

Clamp Magnet Wall Bracket

Clamp Fitted to Base

Magnet Fitted Wall Bracket to Base Fitted to Base