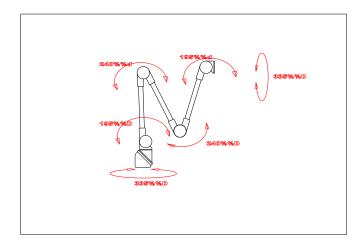

Shield fitted: No (available as accessory max wattage when used 40 watts)

Shield material Clear acrylic or polycarbonate

Visor fitted: Yes \_ flexible
Articulation movement: See diagram
Joint type: Friction adjustable

The head is moulded from strong shock resistant thermoplastic material, which acts as an electrical insulator

General Task One Arm Articulation