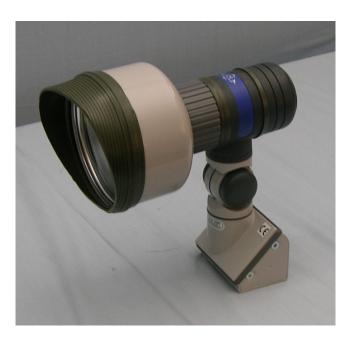

### Task One Lumimaire

The Task One range is a general purpose-designed, robust, durable industrial task light, providing a long trouble-free life in demanding conditions

Version: T1-HTB-5U-IP20-60W-ES Order Code 00202

Base Type: Universal Base

Fixing: Can be horizontal or vertically mounted

No of arms: 0

Length of arms Not Applicable

Arm Material: Cast aluminum knuckle joint Shade size and material: 127mm diameter spun aluminum

Shield fitted: No (available as accessory max wattage when used 40 watts)

Shield material Clear acrylic or polycarbonate

Visor fitted: Yes \_ flexible
Articulation movement: See diagram
Joint type: Friction adjustable

#### **Features**

High quality friction arm joints - tested to 30,000 movements, move easily, yet retain position Vibration resistant mountings, arms and lamp holders for demanding operating conditions Versatile and flexible positioning, relative to subject, based on a variety of arm length combinations Shade design maximises the light output from the lamp

Shade is equipped with anti-glare visor for greater user comfort

Cable totally enclosed within the unit

All metal parts are coated in tough chip resistant epoxy polyester powder paint

Switch located on head for ease of operation

The head is moulded from strong shock resistant thermoplastic material, which acts as an electrical insulator

General Task One Arm Articulation