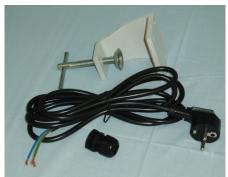

02

#### **Features**

High quality friction arm joints - tested to 30,000 movements, move easily, yet retain position Vibration resistant mountings, arms and lamp holders for demanding operating conditions Versatile and flexible positioning, relative to subject, based on a variety of arm length combinations Shade design maximises the light output from the lamp

Shade is equipped with anti-glare visor for greater user comfort

Cable totally enclosed within the unit

All metal parts are coated in tough chip resistant epoxy polyester powder paint

Switch located on head for ease of operation

The head is moulded from strong shock resistant thermoplastic material, which acts as an electrical insulator

General Task One Arm Articulation



#### **MT** Transformer



Clamp Assy with Euro Plug



Clamp assy with 3 Pin Plug