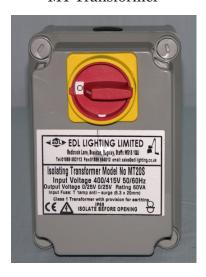

5U-IP20-60W-ES Order Code 00202

#### **Features**

High quality friction arm joints - tested to 30,000 movements, move easily, yet retain position Vibration resistant mountings, arms and lamp holders for demanding operating conditions Versatile and flexible positioning, relative to subject, based on a variety of arm length combinations Shade design maximises the light output from the lamp

Shade is equipped with anti-glare visor for greater user comfort

Cable totally enclosed within the unit

All metal parts are coated in tough chip resistant epoxy polyester powder paint

Switch located on head for ease of operation

The head is moulded from strong shock resistant thermoplastic material, which acts as an electrical insulator

General Task One Arm Articulation



#### **MT** Transformer



Clamp Assy with Euro Plug



Clamp assy with 3 Pin Plug