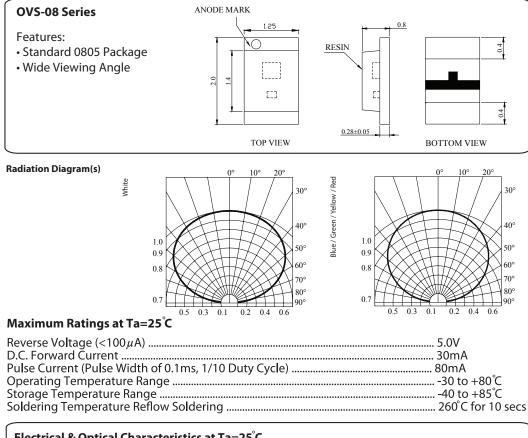

## SMD Super Bright LED

| Ant Part No. | LED Chip   |                |            |             | Dominant<br>Waveley oth    | Luminous<br>Intensity (mcd)<br>at 20mA |      | Forward<br>Voltage (V)<br>at 20mA |      | Viewing<br>Angle         |
|--------------|------------|----------------|------------|-------------|----------------------------|----------------------------------------|------|-----------------------------------|------|--------------------------|
|              | Material   | Emitted Colour | Brightness | Lens Colour | Wavelength<br>(nm) at 20mA | min.                                   | typ. | typ.                              | max. | 2 <del>0</del> 1/2 (deg) |
| OVS-0808     | A1GaInP/Si | Red            | Mega       | Water Clear | 625                        | 165                                    | 300  | 2.1                               | 2.6  | 130                      |