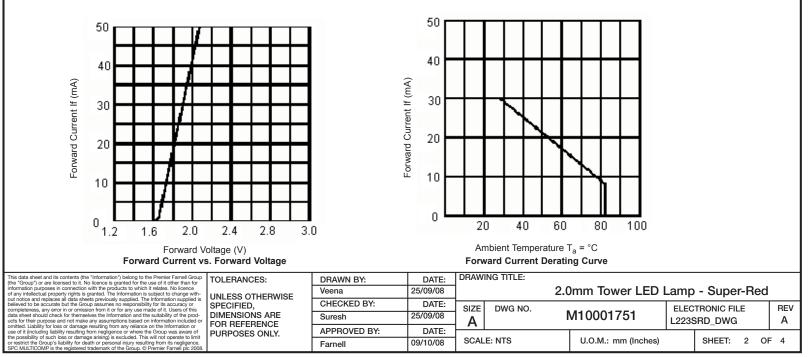

| (the crickip) of are teleness to it. No lickness grantes for this use of it defer that no<br>information purposes in connection with the products to which it relates. No licence<br>of the second replaces and the second second second second second second<br>of the second replaces all data sheds per have applied to the hormation supplied is<br>believed to be accurate but the Group assumes no responsibility for all associary or<br>completeness, any error in or omission from it or for any use made of it. Users of this<br>data sheet should check for themselves the Information and the sublishilly of the prod-<br>ucts for their purpose and not make any assumptions based on information included or<br>omitted. Liability for loss or damage resulting from any relance on the Information or<br>thormation. | TOLERANCES:                                                                         | DRAWN BY:    | DATE:    | DRAWING TITLE: |                     |                 |     |
|-------------------------------------------------------------------------------------------------------------------------------------------------------------------------------------------------------------------------------------------------------------------------------------------------------------------------------------------------------------------------------------------------------------------------------------------------------------------------------------------------------------------------------------------------------------------------------------------------------------------------------------------------------------------------------------------------------------------------------------------------------------------------------------------------------------------------------------|-------------------------------------------------------------------------------------|--------------|----------|----------------|---------------------|-----------------|-----|
|                                                                                                                                                                                                                                                                                                                                                                                                                                                                                                                                                                                                                                                                                                                                                                                                                                     | UNLESS OTHERWISE<br>SPECIFIED,<br>DIMENSIONS ARE<br>FOR REFERENCE<br>PURPOSES ONLY. | Veena        | 25/09/08 |                | _amp - Super-Red    |                 |     |
|                                                                                                                                                                                                                                                                                                                                                                                                                                                                                                                                                                                                                                                                                                                                                                                                                                     |                                                                                     | CHECKED BY:  | DATE:    | SIZE DWG NO.   | M10001751           | ELECTRONIC FILE | REV |
|                                                                                                                                                                                                                                                                                                                                                                                                                                                                                                                                                                                                                                                                                                                                                                                                                                     |                                                                                     | Suresh       | 25/09/08 | Δ              |                     | L223SRD DWG     | A   |
|                                                                                                                                                                                                                                                                                                                                                                                                                                                                                                                                                                                                                                                                                                                                                                                                                                     |                                                                                     | APPROVED BY: | DATE:    |                |                     |                 |     |
|                                                                                                                                                                                                                                                                                                                                                                                                                                                                                                                                                                                                                                                                                                                                                                                                                                     |                                                                                     | Farnell      | 09/10/08 | SCALE: NTS     | U.O.M.: mm (Inches) | SHEET: 1 O      | F 4 |