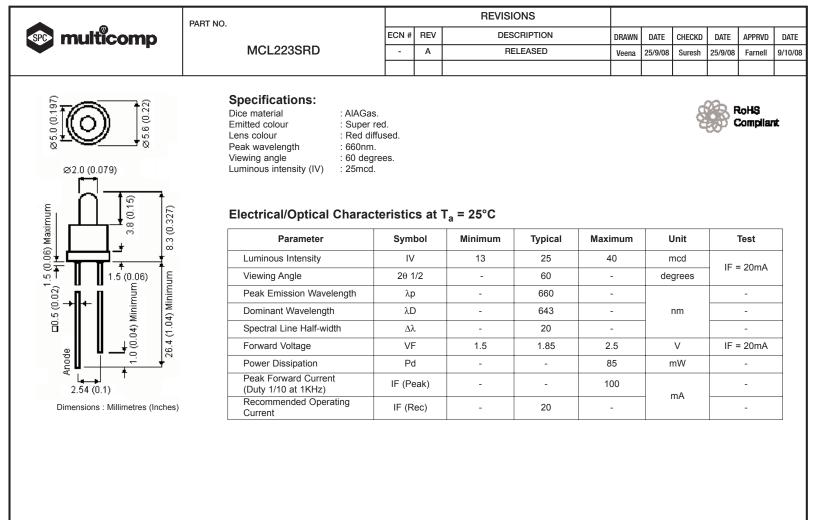

|  | PART NO.  |       | REVISIONS |             |       |         |        |         |         |         |
|--|-----------|-------|-----------|-------------|-------|---------|--------|---------|---------|---------|
|  | MCL223SRD | ECN # | REV       | DESCRIPTION | DRAWN | DATE    | CHECKD | DATE    | APPRVD  | DATE    |
|  |           | -     | А         | RELEASED    | Veena | 25/9/08 | Suresh | 25/9/08 | Farnell | 9/10/08 |
|  |           |       |           |             |       |         |        |         |         |         |