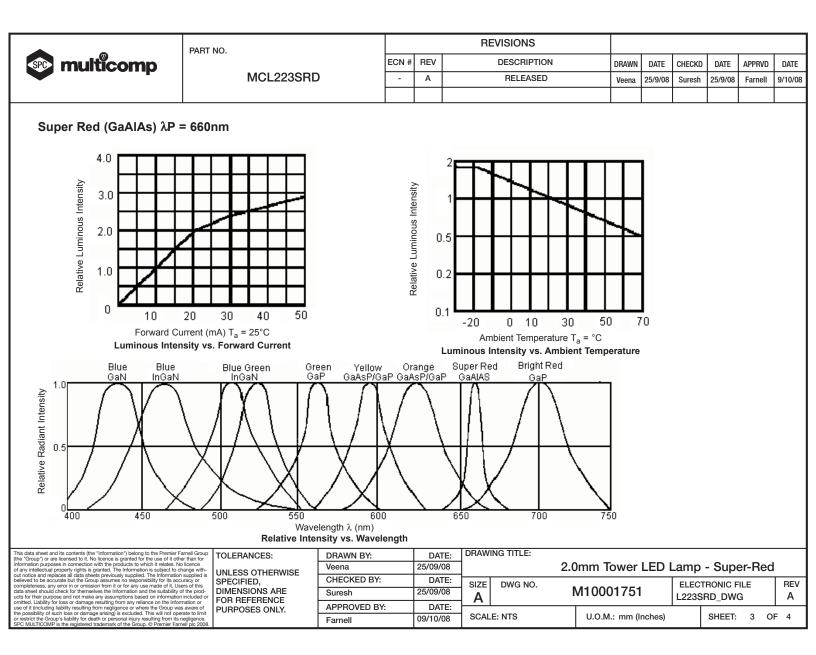

## Super Red (GaAlAs) $\lambda P = 660$ nm)

| multicomp | PART NO.  |       | REVISIONS |             |       |         |        |         |         |         |
|-----------|-----------|-------|-----------|-------------|-------|---------|--------|---------|---------|---------|
|           | MCL223SRD | ECN # | REV       | DESCRIPTION | DRAWN | DATE    | CHECKD | DATE    | APPRVD  | DATE    |
|           |           | -     | Α         | RELEASED    | Veena | 25/9/08 | Suresh | 25/9/08 | Farnell | 9/10/08 |
|           |           |       |           |             |       |         |        |         |         |         |