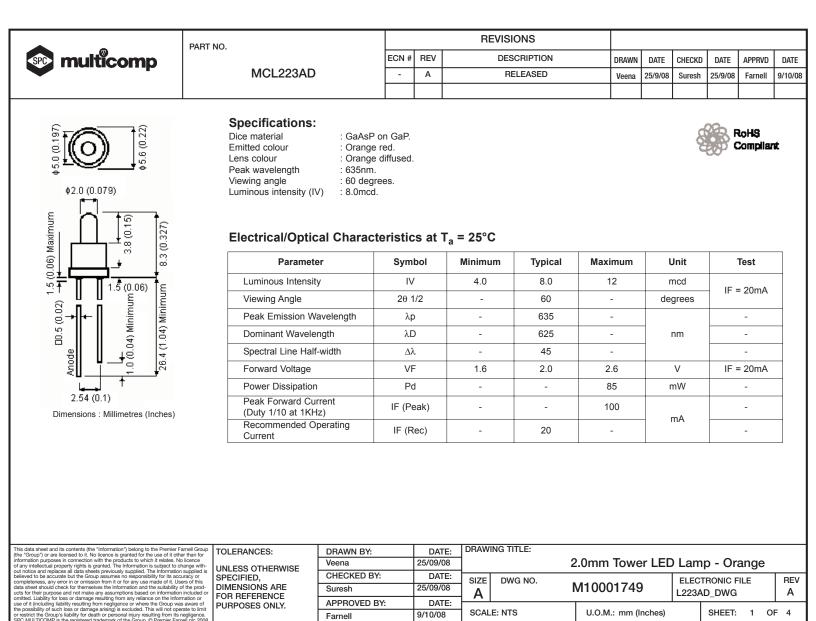

ng) is e

|  | PART NO. | REVISIONS |     |             |       |         |        |         |         |         |
|--|----------|-----------|-----|-------------|-------|---------|--------|---------|---------|---------|
|  |          | ECN #     | REV | DESCRIPTION | DRAWN | DATE    | CHECKD | DATE    | APPRVD  | DATE    |
|  | MCL223AD | -         | Α   | RELEASED    | Veena | 25/9/08 | Suresh | 25/9/08 | Farnell | 9/10/08 |
|  |          |           |     |             |       |         |        |         |         |         |

## Absolute Maximum Ratings (T<sub>a</sub> = 25°C)

| Reverse Voltage                                                   | 5 Volt                     |
|-------------------------------------------------------------------|----------------------------|
| Reverse Current                                                   | 10μA (V <sub>R</sub> = 5V) |
| Operating Temperature Range                                       | -40°C to 85°C              |
| Storage Temperature Range                                         | -40°C to 100°C             |
| Lead Soldering Temperature Range<br>[1.6mm (1/16 inch) from body] | 260°C for 5 Seconds        |