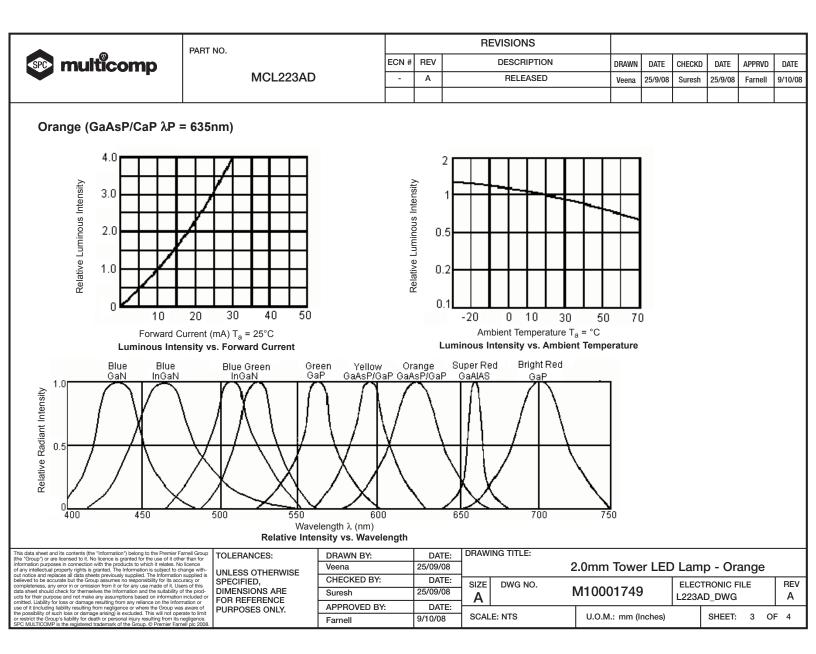

## Orange (GaAsP/CaP $\lambda$ P = 635nm)

9/10/08

Farnell

|  | PART NO. |       | REVISIONS |             |       |         |        |         |         |         |
|--|----------|-------|-----------|-------------|-------|---------|--------|---------|---------|---------|
|  |          | ECN # | REV       | DESCRIPTION | DRAWN | DATE    | CHECKD | DATE    | APPRVD  | DATE    |
|  | MCL223AD | -     | Α         | RELEASED    | Veena | 25/9/08 | Suresh | 25/9/08 | Farnell | 9/10/08 |
|  |          |       |           |             |       |         |        |         |         |         |