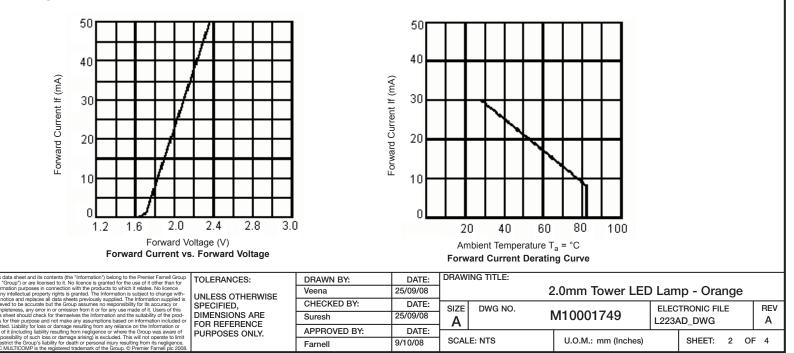

## Absolute Maximum Ratings (T<sub>a</sub> = 25°C)

| Reverse Voltage                                                   | 5 Volt                     |
|-------------------------------------------------------------------|----------------------------|
| Reverse Current                                                   | 10μA (V <sub>R</sub> = 5V) |
| Operating Temperature Range                                       | -40°C to 85°C              |
| Storage Temperature Range                                         | -40°C to 100°C             |
| Lead Soldering Temperature Range<br>[1.6mm (1/16 inch) from body] | 260°C for 5 Seconds        |