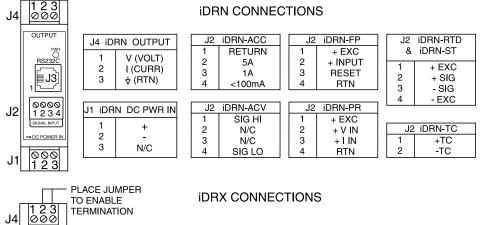

|
| CAT-285               | 148   | Bi-directional RS-232-R3-485 converter for DRX series                                                            |
| DB9-RJ12              | 30    | DB9 to RJ12 Connector Adapter, includes 7ft. RJ12 cord                                                           |
| DB25-RJ12             | 30    | DB25 to RJ12 Connector Adapter, includes 7ft. RJ12 cord                                                          |
| RJ12T                 | 15    | RJ12"T" Split Connector for RS-485 instruments, includes 7 ft. RJ12 cord                                         |



**\$1** 

iDRN-PS-1000





**DIN RAIL** 

35mm

#### NOTE: DIMENSIONS ARE IN INCHES WITH MILLIMETERS IN [].

0







### iDRN-PS-1000 CONNECTIONS

J1

THERMOCOUPLE



# iDRN-PS-1000