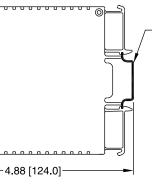

**\$1** 

iDRN-PS-1000

**DIN RAIL** 

35mm

#### NOTE: DIMENSIONS ARE IN INCHES WITH MILLIMETERS IN [].

0