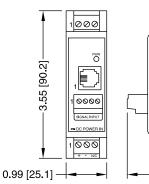

|
| ACCESSORIES           |       |                                                                                                                  |
| CAT-285               | 148   | Bi-directional RS-232-R3-485 converter for DRX series                                                            |
| DB9-RJ12              | 30    | DB9 to RJ12 Connector Adapter, includes 7ft. RJ12 cord                                                           |
| DB25-RJ12             | 30    | DB25 to RJ12 Connector Adapter, includes 7ft. RJ12 cord                                                          |
| RJ12T                 | 15    | RJ12"T" Split Connector for RS-485 instruments, includes 7 ft. RJ12 cord                                         |



**\$1** 

iDRN-PS-1000





**DIN RAIL** 

35mm

#### NOTE: DIMENSIONS ARE IN INCHES WITH MILLIMETERS IN [].

0







### iDRN-PS-1000 CONNECTIONS

J1

THERMOCOUPLE



# iDRN-PS-1000