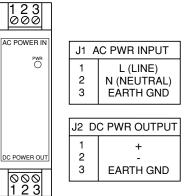

|
| CAT-285               | 148   | Bi-directional RS-232-R3-485 converter for DRX series                                                            |
| DB9-RJ12              | 30    | DB9 to RJ12 Connector Adapter, includes 7ft. RJ12 cord                                                           |
| DB25-RJ12             | 30    | DB25 to RJ12 Connector Adapter, includes 7ft. RJ12 cord                                                          |
| RJ12T                 | 15    | RJ12"T" Split Connector for RS-485 instruments, includes 7 ft. RJ12 cord                                         |



**\$1** 

iDRN-PS-1000





**DIN RAIL** 

35mm

#### NOTE: DIMENSIONS ARE IN INCHES WITH MILLIMETERS IN [].

0







### iDRN-PS-1000 CONNECTIONS

J1

THERMOCOUPLE



# iDRN-PS-1000