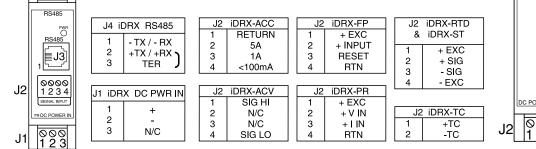

|
| CAT-285               | 148   | Bi-directional RS-232-R3-485 converter for DRX series                                                            |
| DB9-RJ12              | 30    | DB9 to RJ12 Connector Adapter, includes 7ft. RJ12 cord                                                           |
| DB25-RJ12             | 30    | DB25 to RJ12 Connector Adapter, includes 7ft. RJ12 cord                                                          |
| RJ12T                 | 15    | RJ12"T" Split Connector for RS-485 instruments, includes 7 ft. RJ12 cord                                         |



**\$1** 

iDRN-PS-1000





**DIN RAIL** 

35mm

#### NOTE: DIMENSIONS ARE IN INCHES WITH MILLIMETERS IN [].

0







### iDRN-PS-1000 CONNECTIONS

J1

THERMOCOUPLE



# iDRN-PS-1000