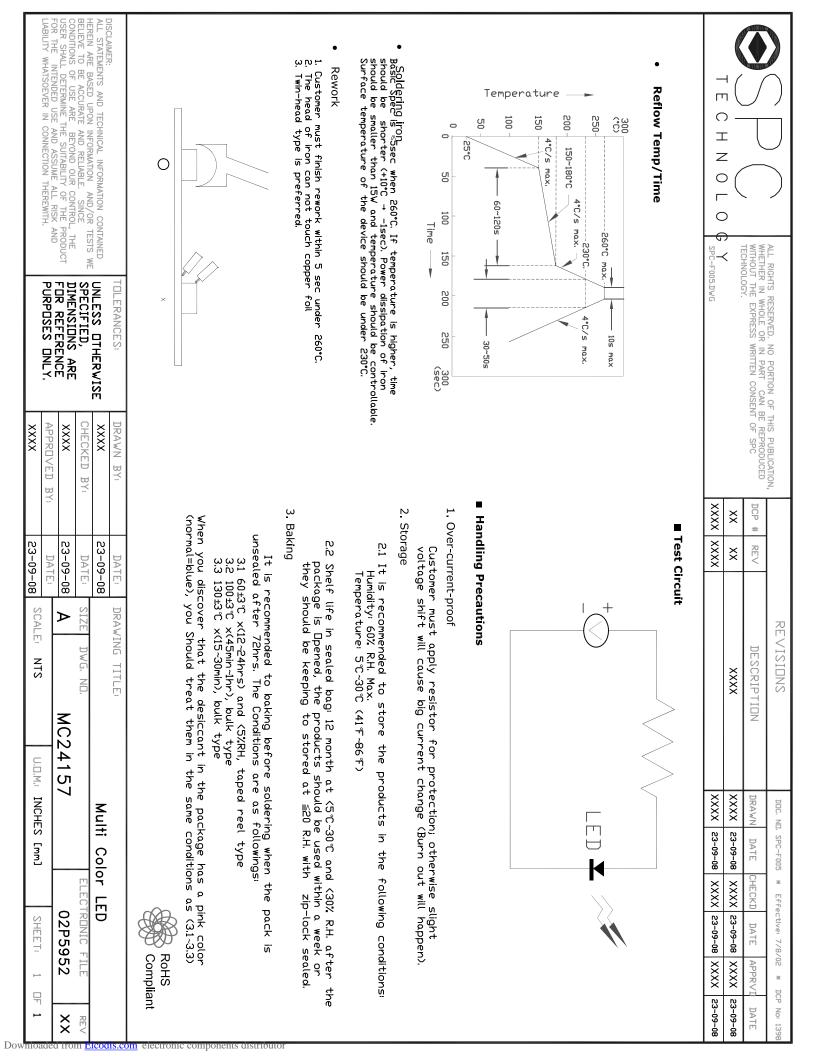

|                                                                                                                                                                                                                                                                                                                                                                                                                                                                                                                                                                                                                                                                                                                                                                                                                                                                                                                                                                                                                                                                                                                                                                                                                                                                                                                                                                                                                                                                                                                                                                                                                                                                                                                                                                                                                                                                                                                                                                                                                                                                                                  | LIABILITY WHATSOEVER IN CONNECTION THEREWITH.                                                                                                                                                                                                                                                                                                                                                             | USER SHALL DETERMINE THE SUITABILITY OF THE PRODUCT | CONDITIONS OF USE ARE BEYOND OUR CONTROL, THE | ALL STATEMENTS AND TECHNICAL INFORMATION CONTAINED | DISCLAIMER: |   |         |                  |    |              |       |                 |       |         |           |           |         |                             |              |             |             |                   |    |                 |           |  |          |          |          |                                                                                |                                   |       |              |
|--------------------------------------------------------------------------------------------------------------------------------------------------------------------------------------------------------------------------------------------------------------------------------------------------------------------------------------------------------------------------------------------------------------------------------------------------------------------------------------------------------------------------------------------------------------------------------------------------------------------------------------------------------------------------------------------------------------------------------------------------------------------------------------------------------------------------------------------------------------------------------------------------------------------------------------------------------------------------------------------------------------------------------------------------------------------------------------------------------------------------------------------------------------------------------------------------------------------------------------------------------------------------------------------------------------------------------------------------------------------------------------------------------------------------------------------------------------------------------------------------------------------------------------------------------------------------------------------------------------------------------------------------------------------------------------------------------------------------------------------------------------------------------------------------------------------------------------------------------------------------------------------------------------------------------------------------------------------------------------------------------------------------------------------------------------------------------------------------|-----------------------------------------------------------------------------------------------------------------------------------------------------------------------------------------------------------------------------------------------------------------------------------------------------------------------------------------------------------------------------------------------------------|-----------------------------------------------------|-----------------------------------------------|----------------------------------------------------|-------------|---|---------|------------------|----|--------------|-------|-----------------|-------|---------|-----------|-----------|---------|-----------------------------|--------------|-------------|-------------|-------------------|----|-----------------|-----------|--|----------|----------|----------|--------------------------------------------------------------------------------|-----------------------------------|-------|--------------|
| DESCRIPTION     Index in a sec-rest * Fore-two 7/2012 *       xxx     xxx     xxxx     xxx                                                                                                                                                                                                                                                                                                                                                                                                                                                                                                                                                                                                                                                                                                                                                                                                                                                                                                                                                                                                                                                                                                                                                                                                                            | ┞╌                                                                                                                                                                                                                                                                                                                                                                                                        |                                                     | _                                             | ₩<br>T                                             |             |   |         | 1 Note: Luminous |    | angle at 50% |       | Forward voltage |       |         | <u></u> م | Parameter |         | <b>Electro-optical Char</b> | current (1/8 | temperature | temperature | Power dissipation |    | Forward current | Parameter |  |          | 005.DWG  |          | ER IN WHOLE OR IN PART CAN BE R<br>JT THE EXPRESS WRITTEN CONSENT OF<br>DLOGY. | GHTS RESERVED. NO PORTION OF THIS |       |              |
| IPE VIENS     Decretion     Decretion <th <="" colspan="2" t<="" th=""><th></th><th></th><th>Ľ</th><th>J</th><th></th><th></th><th></th><th></th><th>Vr=5V</th><th>If=10mA</th><th></th><th>If=20mA</th><th>If=20mA</th><th>If=20mA</th><th></th><th>Conditio</th><th>Test</th><th>racteristi</th><th></th><th></th><th>9e</th><th></th><th></th><th></th><th></th><th>9</th><th>Ratings</th><th></th><th></th><th>- SPC</th><th>PUBLICATION,</th></th>                                                                                                                                                                                                                                                                                                                                                                                                                                                                                                                                                                                                                                                                                                                                                                                                                                                                                                                                                        | <th></th> <th></th> <th>Ľ</th> <th>J</th> <th></th> <th></th> <th></th> <th></th> <th>Vr=5V</th> <th>If=10mA</th> <th></th> <th>If=20mA</th> <th>If=20mA</th> <th>If=20mA</th> <th></th> <th>Conditio</th> <th>Test</th> <th>racteristi</th> <th></th> <th></th> <th>9e</th> <th></th> <th></th> <th></th> <th></th> <th>9</th> <th>Ratings</th> <th></th> <th></th> <th>- SPC</th> <th>PUBLICATION,</th> |                                                     |                                               |                                                    | Ľ           | J |         |                  |    |              | Vr=5V | If=10mA         |       | If=20mA | If=20mA   | If=20mA   |         | Conditio                    | Test         | racteristi  |             |                   | 9e |                 |           |  |          | 9        | Ratings  |                                                                                |                                   | - SPC | PUBLICATION, |
| NEVISION     Description     Date of the ordination of the ordinationo                     |                                                                                                                                                                                                                                                                                                                                                                                                           |                                                     |                                               | _                                                  |             |   |         | tolerar          | 7  | 2/10 Z       | I٧    | ۷f              | 3.dom | Δλ      | )peak     | <u> </u>  | Cimb    | S                           | Ifp          | Tstg        | Тор         | Pd                | Ş  | If              | Symbo     |  |          |          | ×        |                                                                                |                                   |       |              |
| REVISIONS     DBG.ND. BG-F000 TO ATTE     DBG.ND. BG-F000 TO F100 TO F10 TO                                                                                                                                                                                  | -60-23                                                                                                                                                                                                                                                                                                                                                                                                    | DATE                                                |                                               | -60-22                                             | DATE        |   |         |                  |    | +            | ł     |                 |       |         |           |           | <u></u> |                             |              |             |             |                   |    |                 | <u>o</u>  |  |          | XXXX     | ×        | REV                                                                            |                                   |       |              |
| DESCRIPTION   DBC. ND. SPC-FOR   TATE   DEFECT   DEFECT   DATE   OPPON   DATE   DATE   OPPON   DATE   DAT                                                                                                                                                                                                                                                                                                                                                                                                                                                                                                                                                                                                                                                                                                                                                                                                                                                                                                                                                                                                                                                                                                                                                                                                                                                                                                                             |                                                                                                                                                                                                                                                                                                                                                                                                           | Т                                                   | -                                             | T                                                  |             |   |         | Φ                | 1  | 40           | 160   | з.5             | 470   | ß       | 470       | Тур       | Value   |                             | 125          | -20~+80     | -20~+80     | 120               | ы  | зо              | Value     |  |          |          |          |                                                                                |                                   |       |              |
| TICIN     DRAWN     DATE     HEECD     DATE     HEECD     DATE     APRV       xxx     ze-op-oe                                                                                                                                                                                                                                                                                                                                                                                                                                                                                                                                                                                                                                                                                                                                                                                                                                                                                                                                                                                                                                                                                                                                                                     |                                                                                                                                                                                                                                                                                                                                                                                                           |                                                     |                                               | 1                                                  |             |   |         | 20%              | 10 |              |       | 4.0             | 1     |         | 1         | Max       |         |                             |              |             |             |                   |    |                 |           |  | -        |          |          | DE                                                                             | REVIS                             |       |              |
| IDDC, ND, SPC-F005     I Effective     I Effective     I ATE     APPRV       XXXX     22-09-06     XXXX     22-09-06     XXXX     22-09-06     XXXX       XXX     20-07     ELEC     02-07-05-05     02-07-05-05     1       XXX     20-07-05-05     XEET:     1     1     1                                                                                                                                                                                                                                                                                                                                                                                                                                                                                                                                                                                                                                                                                                                                                                                                                                                                                                                                                                                                                                                                                                                                                                                                                                                                                                                                             | NTS                                                                                                                                                                                                                                                                                                                                                                                                       | M                                                   |                                               |                                                    | TITLE:      |   |         |                  | Αų | Deg          | MCO   | <               | MC    | щC      | n<br>M    | Unit      |         | ГA=25°C)                    | ۳A           | đ           | ň           | эĸ                | <  | mΑ              | Unit      |  | TA=25°C) |          | XXXX     | SCRIPTION                                                                      | SIDIS                             |       |              |
| DATE CHECKD DATE APPRV   22-09-08 XXXX 22-09-08 XXXX   22-09-08 Complexity Complexity Complexity   1 ELECTRONIC FILE 02P5952 1                                                                                                                                                                                                                                                                                                                                                                                                                                                                                                                                                                                                                                                                                                                                                                                                                                                                                                                                                                                                                                                                                                                                                                                                                                                                                                                                                                                                                                                                                                                               |                                                                                                                                                                                                                                                                                                                                                                                                           | 2415/                                               |                                               | M                                                  | Ę.          |   |         |                  |    |              |       |                 |       |         |           |           |         |                             |              |             | •           |                   |    |                 |           |  |          | XXX      | XXX      | DRAW                                                                           | םםכ,                              |       |              |
| Image: matrix interview The precention of the precenti |                                                                                                                                                                                                                                                                                                                                                                                                           |                                                     |                                               |                                                    |             |   |         |                  |    |              |       |                 |       |         |           |           |         |                             |              |             |             |                   |    |                 |           |  |          |          |          |                                                                                |                                   |       |              |
| DATE APPRV<br>22-09-08 XXXX<br>22-09-08 XXXX<br>22-09-08 XXXX<br>AXXX<br>Compl<br>D<br>D<br>D<br>D<br>D<br>D<br>D<br>D<br>D<br>D<br>D<br>D<br>D<br>D<br>D<br>D<br>D<br>D<br>D                                                                                                                                                                                                                                                                                                                                                                                                                                                                                                                                                                                                                                                                                                                                                                                                                                                                                                                                                                                                                                                                                                                                                                                                                                                                                                                                                                                                                                                                                                                                                                                                                                                                                                                                                                                                                                                                                                                    |                                                                                                                                                                                                                                                                                                                                                                                                           |                                                     |                                               |                                                    |             |   |         |                  |    |              |       |                 |       |         |           |           |         |                             |              |             |             |                   |    |                 |           |  |          |          |          | 1                                                                              | *                                 |       |              |
| 8/02   8   APPRV   8   XXXX   8   8   8   8   8   8   8   8   8   8   8   8   8   8   8   8   8   8   8   8   8   8   8   8   8   8   8   8   8   8   8   8   8   8   8   8   8   8   8   8   8   8   8   8   8   8   8   8   8   8   8   8   8   8   8   8   8   8   8   8   8   8   8                                                                                                                                                                                                                                                                                                                                                                                                                                                                                                                                                                                                                                                                                                                                                                                                                                                                                                                                                                                                                                                                                                                                                                                                                                                                                                                                                                                                                                                                                                                                                                                                                                                                                                                                                                                                          | SHEE                                                                                                                                                                                                                                                                                                                                                                                                      | -02Pt                                               |                                               |                                                    | 7           | Ę |         | \$               |    |              |       |                 |       |         |           |           |         |                             |              |             |             |                   |    |                 |           |  |          | -60-22 X | -60-22 X | 1                                                                              | `fective: 7                       |       |              |
|                                                                                                                                                                                                                                                                                                                                                                                                                                                                                                                                                                                                                                                                                                                                                                                                                                                                                                                                                                                                                                                                                                                                                                                                                                                                                                                                                                                                                                                                                                                                                                                                                                                                                                                                                                                                                                                                                                                                                                                                                                                                                                  |                                                                                                                                                                                                                                                                                                                                                                                                           | 2952                                                |                                               |                                                    |             | - | Comp    |                  |    |              |       |                 |       |         |           |           |         |                             |              |             |             |                   |    |                 |           |  |          |          |          | 1                                                                              | 1                                 |       |              |
|                                                                                                                                                                                                                                                                                                                                                                                                                                                                                                                                                                                                                                                                                                                                                                                                                                                                                                                                                                                                                                                                                                                                                                                                                                                                                                                                                                                                                                                                                                                                                                                                                                                                                                                                                                                                                                                                                                                                                                                                                                                                                                  | PF 1                                                                                                                                                                                                                                                                                                                                                                                                      |                                                     |                                               | 2                                                  |             |   | olliant | -                |    |              |       |                 |       |         |           |           |         |                             |              |             |             |                   |    |                 |           |  |          |          |          |                                                                                | DCP Noi                           |       |              |