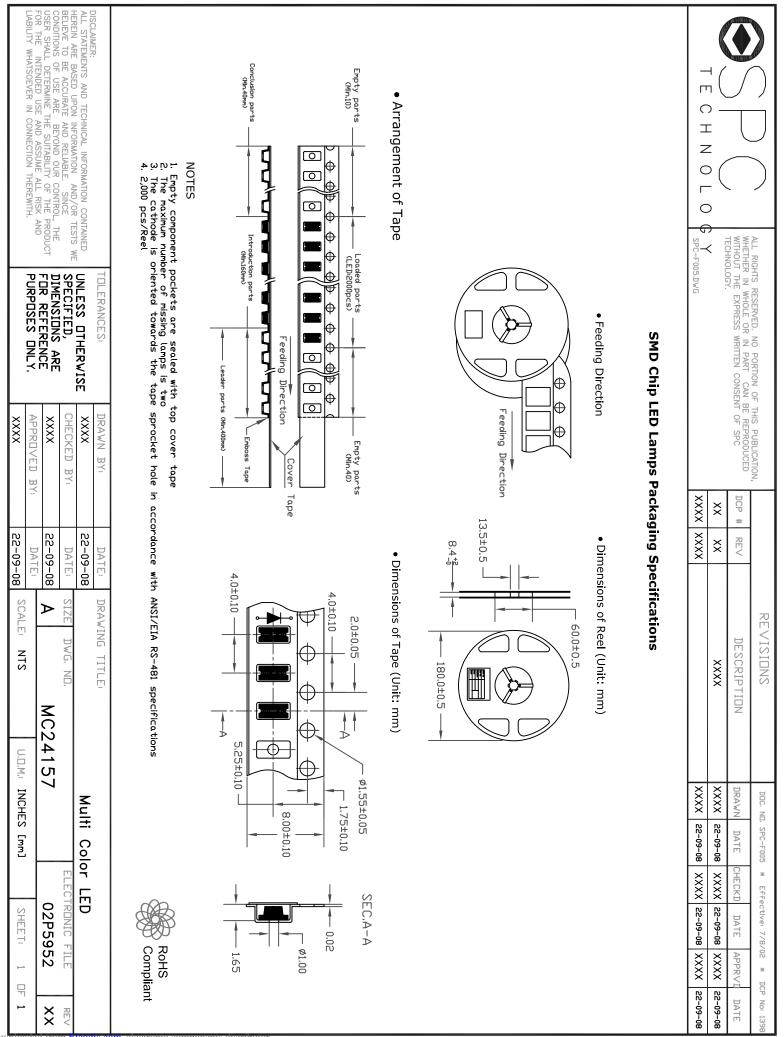

|                                                                                                                                                                                                                                                                                                                                                                                                                                                                                                                                                                                                                                                                                                                                                                                                                                                                                                                                                                                                                                                                                                                                                                                                                                                                                                                                                                                                                                                                                                                                                                                                                                                                                                                                                                                                                                                                                                                                                                                                                                                                                                  | LIABILITY WHATSOEVER IN CONNECTION THEREWITH.                                                                                                                                                                                                                                                                                                                                                             | USER SHALL DETERMINE THE SUITABILITY OF THE PRODUCT | CONDITIONS OF USE ARE BEYOND OUR CONTROL, THE | ALL STATEMENTS AND TECHNICAL INFORMATION CONTAINED | DISCLAIMER: |   |         |                  |    |              |       |                 |       |         |           |           |         |                             |              |             |             |                   |    |                 |           |  |          |          |          |                                                                                |                                   |       |              |
|--------------------------------------------------------------------------------------------------------------------------------------------------------------------------------------------------------------------------------------------------------------------------------------------------------------------------------------------------------------------------------------------------------------------------------------------------------------------------------------------------------------------------------------------------------------------------------------------------------------------------------------------------------------------------------------------------------------------------------------------------------------------------------------------------------------------------------------------------------------------------------------------------------------------------------------------------------------------------------------------------------------------------------------------------------------------------------------------------------------------------------------------------------------------------------------------------------------------------------------------------------------------------------------------------------------------------------------------------------------------------------------------------------------------------------------------------------------------------------------------------------------------------------------------------------------------------------------------------------------------------------------------------------------------------------------------------------------------------------------------------------------------------------------------------------------------------------------------------------------------------------------------------------------------------------------------------------------------------------------------------------------------------------------------------------------------------------------------------|-----------------------------------------------------------------------------------------------------------------------------------------------------------------------------------------------------------------------------------------------------------------------------------------------------------------------------------------------------------------------------------------------------------|-----------------------------------------------------|-----------------------------------------------|----------------------------------------------------|-------------|---|---------|------------------|----|--------------|-------|-----------------|-------|---------|-----------|-----------|---------|-----------------------------|--------------|-------------|-------------|-------------------|----|-----------------|-----------|--|----------|----------|----------|--------------------------------------------------------------------------------|-----------------------------------|-------|--------------|
| DESCRIPTION     Index in a sec-rest * Fore-two 7/2012 *       xxx     xxx     xxxx     xxx                                                                                                                                                                                                                                                                                                                                                                                                                                                                                                                                                                                                                                                                                                                                                                                                                                                                                                                                                                                                                                                                                                                                                                                                                            | ┞╌                                                                                                                                                                                                                                                                                                                                                                                                        |                                                     | _                                             | ₩<br>T                                             |             |   |         | 1 Note: Luminous |    | angle at 50% |       | Forward voltage |       |         | <u></u> م | Parameter |         | <b>Electro-optical Char</b> | current (1/8 | temperature | temperature | Power dissipation |    | Forward current | Parameter |  |          | 005.DWG  |          | ER IN WHOLE OR IN PART CAN BE R<br>JT THE EXPRESS WRITTEN CONSENT OF<br>DLOGY. | GHTS RESERVED. NO PORTION OF THIS |       |              |
| IPE VIENS     Decretion     Decretion <th <="" colspan="2" t<="" th=""><th></th><th></th><th>Ľ</th><th>J</th><th></th><th></th><th></th><th></th><th>Vr=5V</th><th>If=10mA</th><th></th><th>If=20mA</th><th>If=20mA</th><th>If=20mA</th><th></th><th>Conditio</th><th>Test</th><th>racteristi</th><th></th><th></th><th>9e</th><th></th><th></th><th></th><th></th><th>9</th><th>Ratings</th><th></th><th></th><th>- SPC</th><th>PUBLICATION,</th></th>                                                                                                                                                                                                                                                                                                                                                                                                                                                                                                                                                                                                                                                                                                                                                                                                                                                                                                                                                        | <th></th> <th></th> <th>Ľ</th> <th>J</th> <th></th> <th></th> <th></th> <th></th> <th>Vr=5V</th> <th>If=10mA</th> <th></th> <th>If=20mA</th> <th>If=20mA</th> <th>If=20mA</th> <th></th> <th>Conditio</th> <th>Test</th> <th>racteristi</th> <th></th> <th></th> <th>9e</th> <th></th> <th></th> <th></th> <th></th> <th>9</th> <th>Ratings</th> <th></th> <th></th> <th>- SPC</th> <th>PUBLICATION,</th> |                                                     |                                               |                                                    | Ľ           | J |         |                  |    |              | Vr=5V | If=10mA         |       | If=20mA | If=20mA   | If=20mA   |         | Conditio                    | Test         | racteristi  |             |                   | 9e |                 |           |  |          | 9        | Ratings  |                                                                                |                                   | - SPC | PUBLICATION, |
| NEVISION     Description     Date of the ordination of the ordinationo                     |                                                                                                                                                                                                                                                                                                                                                                                                           |                                                     |                                               | _                                                  |             |   |         | tolerar          | 7  | 2/10 Z       | I٧    | ۷f              | 3.dom | Δλ      | )peak     | <u> </u>  | Cimb    | S                           | Ifp          | Tstg        | Тор         | Pd                | Ş  | If              | Symbo     |  |          |          | ×        |                                                                                |                                   |       |              |
| REVISIONS     DBG.ND. BG-F000 TO ATTE     DBG.ND. BG-F000 TO F100 TO F10 TO                                                                                                                                                                                  | -60-23                                                                                                                                                                                                                                                                                                                                                                                                    | DATE                                                |                                               | -60-22                                             | DATE        |   |         |                  |    | +            | ł     |                 |       |         |           |           | <u></u> |                             |              |             |             |                   |    |                 | <u>o</u>  |  |          | XXXX     | ×        | REV                                                                            |                                   |       |              |
| DESCRIPTION   DBC. ND. SPC-FOR   TATE   DEFECT   DEFECT   DATE   OPPON   DATE   DATE   OPPON   DATE   DAT                                                                                                                                                                                                                                                                                                                                                                                                                                                                                                                                                                                                                                                                                                                                                                                                                                                                                                                                                                                                                                                                                                                                                                                                                                                                                                                             |                                                                                                                                                                                                                                                                                                                                                                                                           | Т                                                   | -                                             | T                                                  |             |   |         | Φ                | 1  | 40           | 160   | з.5             | 470   | ß       | 470       | Тур       | Value   |                             | 125          | -20~+80     | -20~+80     | 120               | ы  | зо              | Value     |  |          |          |          |                                                                                |                                   |       |              |
| TICIN     DRAWN     DATE     HEECD     DATE     HEECD     DATE     APRV       xxx     ze-op-oe                                                                                                                                                                                                                                                                                                                                                                                                                                                                                                                                                                                                                                                                                                                                                                                                                                                                                                                                                                                                                                                                                                                                                                     |                                                                                                                                                                                                                                                                                                                                                                                                           |                                                     |                                               | 1                                                  |             |   |         | 20%              | 10 |              |       | 4.0             | 1     |         | 1         | Max       |         |                             |              |             |             |                   |    |                 |           |  | -        |          |          | DE                                                                             | REVIS                             |       |              |
| IDDC, ND, SPC-F005     I Effective     I Effective     I ATE     APPRV       XXXX     22-09-06     XXXX     22-09-06     XXXX     22-09-06     XXXX       XXX     20-07     ELEC     02-07-05-05     02-07-05-05     1       XXX     20-07-05-05     XEET:     1     1     1                                                                                                                                                                                                                                                                                                                                                                                                                                                                                                                                                                                                                                                                                                                                                                                                                                                                                                                                                                                                                                                                                                                                                                                                                                                                                                                                             | NTS                                                                                                                                                                                                                                                                                                                                                                                                       | M                                                   |                                               |                                                    | TITLE:      |   |         |                  | Αų | Deg          | MCO   | <               | MC    | щC      | n<br>M    | Unit      |         | ГA=25°C)                    | ۳A           | đ           | ň           | эĸ                | <  | mΑ              | Unit      |  | TA=25°C) |          | XXXX     | SCRIPTION                                                                      | SIDIS                             |       |              |
| DATE CHECKD DATE APPRV   22-09-08 XXXX 22-09-08 XXXX   22-09-08 Complexity Complexity Complexity   1 ELECTRONIC FILE 02P5952 1                                                                                                                                                                                                                                                                                                                                                                                                                                                                                                                                                                                                                                                                                                                                                                                                                                                                                                                                                                                                                                                                                                                                                                                                                                                                                                                                                                                                                                                                                                                               |                                                                                                                                                                                                                                                                                                                                                                                                           | 2415/                                               |                                               | M                                                  | Ę.          |   |         |                  |    |              |       |                 |       |         |           |           |         |                             |              |             | •           |                   |    |                 |           |  |          | XXX      | XXX      | DRAW                                                                           | םםכ,                              |       |              |
| Image: matrix interview The precention of the precenti |                                                                                                                                                                                                                                                                                                                                                                                                           |                                                     |                                               |                                                    |             |   |         |                  |    |              |       |                 |       |         |           |           |         |                             |              |             |             |                   |    |                 |           |  |          |          |          |                                                                                |                                   |       |              |
| DATE APPRV<br>22-09-08 XXXX<br>22-09-08 XXXX<br>22-09-08 XXXX<br>AXXX<br>Compl<br>D<br>D<br>D<br>D<br>D<br>D<br>D<br>D<br>D<br>D<br>D<br>D<br>D<br>D<br>D<br>D<br>D<br>D<br>D                                                                                                                                                                                                                                                                                                                                                                                                                                                                                                                                                                                                                                                                                                                                                                                                                                                                                                                                                                                                                                                                                                                                                                                                                                                                                                                                                                                                                                                                                                                                                                                                                                                                                                                                                                                                                                                                                                                    |                                                                                                                                                                                                                                                                                                                                                                                                           |                                                     |                                               |                                                    |             |   |         |                  |    |              |       |                 |       |         |           |           |         |                             |              |             |             |                   |    |                 |           |  |          |          |          | 1                                                                              | *                                 |       |              |
| 8/02   8   APPRV   8   XXXX   8   8   8   8   8   8   8   8   8   8   8   8   8   8   8   8   8   8   8   8   8   8   8   8   8   8   8   8   8   8   8   8   8   8   8   8   8   8   8   8   8   8   8   8   8   8   8   8   8   8   8   8   8   8   8   8   8   8   8   8   8   8   8                                                                                                                                                                                                                                                                                                                                                                                                                                                                                                                                                                                                                                                                                                                                                                                                                                                                                                                                                                                                                                                                                                                                                                                                                                                                                                                                                                                                                                                                                                                                                                                                                                                                                                                                                                                                          | SHEE                                                                                                                                                                                                                                                                                                                                                                                                      | -02Pt                                               |                                               |                                                    | 7           | Ę |         | \$               |    |              |       |                 |       |         |           |           |         |                             |              |             |             |                   |    |                 |           |  |          | -60-22 X | -60-22 X | 1                                                                              | `fective: 7                       |       |              |
|                                                                                                                                                                                                                                                                                                                                                                                                                                                                                                                                                                                                                                                                                                                                                                                                                                                                                                                                                                                                                                                                                                                                                                                                                                                                                                                                                                                                                                                                                                                                                                                                                                                                                                                                                                                                                                                                                                                                                                                                                                                                                                  |                                                                                                                                                                                                                                                                                                                                                                                                           | 2952                                                |                                               |                                                    |             | - | Comp    |                  |    |              |       |                 |       |         |           |           |         |                             |              |             |             |                   |    |                 |           |  |          |          |          | 1                                                                              | 1                                 |       |              |
|                                                                                                                                                                                                                                                                                                                                                                                                                                                                                                                                                                                                                                                                                                                                                                                                                                                                                                                                                                                                                                                                                                                                                                                                                                                                                                                                                                                                                                                                                                                                                                                                                                                                                                                                                                                                                                                                                                                                                                                                                                                                                                  | PF 1                                                                                                                                                                                                                                                                                                                                                                                                      |                                                     |                                               | 2                                                  |             |   | olliant | -                |    |              |       |                 |       |         |           |           |         |                             |              |             |             |                   |    |                 |           |  |          |          |          |                                                                                | DCP Noi                           |       |              |