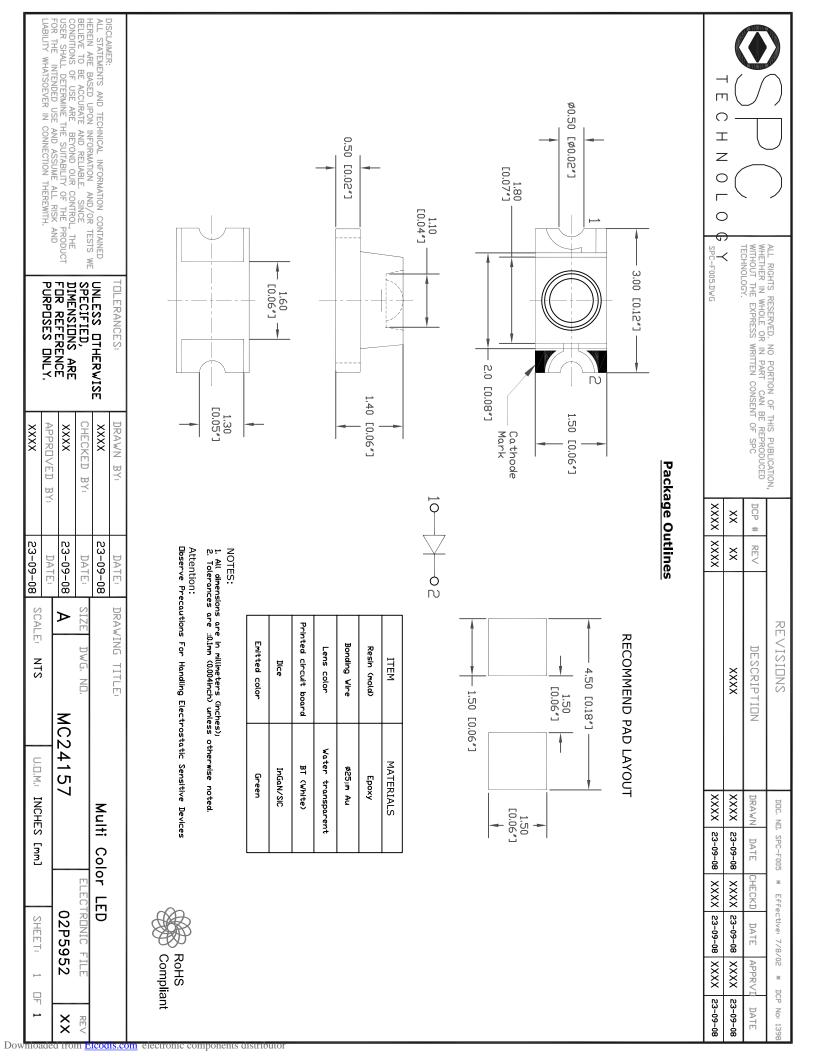

|                                                                                                                                                                                                                                                                                                                                                                                                                                                                                                                                                                                                                                                                                                                                                                                                                                                                                                                                                                                                                                                                                                                                                                                                                                                                                                                                                                                                                                                                                                                                                                                                                                                                                                                                                                                                                                                                                                                                                                                                                                                                                                  | LIABILITY WHATSOEVER IN CONNECTION THEREWITH.                                                                                                                                                                                                                                                                                                                                                             | USER SHALL DETERMINE THE SUITABILITY OF THE PRODUCT | CONDITIONS OF USE ARE BEYOND OUR CONTROL, THE | ALL STATEMENTS AND TECHNICAL INFORMATION CONTAINED | DISCLAIMER: |   |         |                  |    |              |       |                 |       |         |           |           |         |                             |              |             |             |                   |    |                 |           |  |          |          |          |                                                                                |                                   |       |              |
|--------------------------------------------------------------------------------------------------------------------------------------------------------------------------------------------------------------------------------------------------------------------------------------------------------------------------------------------------------------------------------------------------------------------------------------------------------------------------------------------------------------------------------------------------------------------------------------------------------------------------------------------------------------------------------------------------------------------------------------------------------------------------------------------------------------------------------------------------------------------------------------------------------------------------------------------------------------------------------------------------------------------------------------------------------------------------------------------------------------------------------------------------------------------------------------------------------------------------------------------------------------------------------------------------------------------------------------------------------------------------------------------------------------------------------------------------------------------------------------------------------------------------------------------------------------------------------------------------------------------------------------------------------------------------------------------------------------------------------------------------------------------------------------------------------------------------------------------------------------------------------------------------------------------------------------------------------------------------------------------------------------------------------------------------------------------------------------------------|-----------------------------------------------------------------------------------------------------------------------------------------------------------------------------------------------------------------------------------------------------------------------------------------------------------------------------------------------------------------------------------------------------------|-----------------------------------------------------|-----------------------------------------------|----------------------------------------------------|-------------|---|---------|------------------|----|--------------|-------|-----------------|-------|---------|-----------|-----------|---------|-----------------------------|--------------|-------------|-------------|-------------------|----|-----------------|-----------|--|----------|----------|----------|--------------------------------------------------------------------------------|-----------------------------------|-------|--------------|
| DESCRIPTION     Index in a sec-rest * Fore-two 7/2012 *       xxx     xxx     xxxx     xxx                                                                                                                                                                                                                                                                                                                                                                                                                                                                                                                                                                                                                                                                                                                                                                                                                                                                                                                                                                                                                                                                                                                                                                                                                            | ┞╌                                                                                                                                                                                                                                                                                                                                                                                                        |                                                     | _                                             | ₩<br>T                                             |             |   |         | 1 Note: Luminous |    | angle at 50% |       | Forward voltage |       |         | <u></u> م | Parameter |         | <b>Electro-optical Char</b> | current (1/8 | temperature | temperature | Power dissipation |    | Forward current | Parameter |  |          | 005.DWG  |          | ER IN WHOLE OR IN PART CAN BE R<br>JT THE EXPRESS WRITTEN CONSENT OF<br>DLOGY. | GHTS RESERVED. NO PORTION OF THIS |       |              |
| IPE VIENS     Decretion     Decretion <th <="" colspan="2" t<="" th=""><th></th><th></th><th>Ľ</th><th>J</th><th></th><th></th><th></th><th></th><th>Vr=5V</th><th>If=10mA</th><th></th><th>If=20mA</th><th>If=20mA</th><th>If=20mA</th><th></th><th>Conditio</th><th>Test</th><th>racteristi</th><th></th><th></th><th>9e</th><th></th><th></th><th></th><th></th><th>9</th><th>Ratings</th><th></th><th></th><th>- SPC</th><th>PUBLICATION,</th></th>                                                                                                                                                                                                                                                                                                                                                                                                                                                                                                                                                                                                                                                                                                                                                                                                                                                                                                                                                        | <th></th> <th></th> <th>Ľ</th> <th>J</th> <th></th> <th></th> <th></th> <th></th> <th>Vr=5V</th> <th>If=10mA</th> <th></th> <th>If=20mA</th> <th>If=20mA</th> <th>If=20mA</th> <th></th> <th>Conditio</th> <th>Test</th> <th>racteristi</th> <th></th> <th></th> <th>9e</th> <th></th> <th></th> <th></th> <th></th> <th>9</th> <th>Ratings</th> <th></th> <th></th> <th>- SPC</th> <th>PUBLICATION,</th> |                                                     |                                               |                                                    | Ľ           | J |         |                  |    |              | Vr=5V | If=10mA         |       | If=20mA | If=20mA   | If=20mA   |         | Conditio                    | Test         | racteristi  |             |                   | 9e |                 |           |  |          | 9        | Ratings  |                                                                                |                                   | - SPC | PUBLICATION, |
| NEVISION     Description     Date of the ordination of the ordinationo                     |                                                                                                                                                                                                                                                                                                                                                                                                           |                                                     |                                               | _                                                  |             |   |         | tolerar          | 7  | 2/10 Z       | I٧    | ۷f              | 3.dom | Δλ      | )peak     | <u> </u>  | Cimb    | S                           | Ifp          | Tstg        | Тор         | Pd                | Ş  | If              | Symbo     |  |          |          | ×        |                                                                                |                                   |       |              |
| REVISIONS     DBG.ND. BG-F000 TO ATTE     DBG.ND. BG-F000 TO F100 TO F10 TO                                                                                                                                                                                  | -60-23                                                                                                                                                                                                                                                                                                                                                                                                    | DATE                                                |                                               | -60-22                                             | DATE        |   |         |                  |    | +            | ł     |                 |       |         |           |           | <u></u> |                             |              |             |             |                   |    |                 | <u>o</u>  |  |          | XXXX     | ×        | REV                                                                            |                                   |       |              |
| DESCRIPTION   DBC. ND. SPC-FOR   TATE   DEFECT   DEFECT   DATE   OPPON   DATE   DATE   OPPON   DATE   DAT                                                                                                                                                                                                                                                                                                                                                                                                                                                                                                                                                                                                                                                                                                                                                                                                                                                                                                                                                                                                                                                                                                                                                                                                                                                                                                                             |                                                                                                                                                                                                                                                                                                                                                                                                           | Т                                                   | -                                             | T                                                  |             |   |         | Φ                | 1  | 40           | 160   | з.5             | 470   | ß       | 470       | Тур       | Value   |                             | 125          | -20~+80     | -20~+80     | 120               | ы  | зо              | Value     |  |          |          |          |                                                                                |                                   |       |              |
| TICIN     DRAWN     DATE     HEECD     DATE     HEECD     DATE     APRV       xxx     ze-op-oe                                                                                                                                                                                                                                                                                                                                                                                                                                                                                                                                                                                                                                                                                                                                                                                                                                                                                                                                                                                                                                                                                                                                                                     |                                                                                                                                                                                                                                                                                                                                                                                                           |                                                     |                                               | 1                                                  |             |   |         | 20%              | 10 |              |       | 4.0             | 1     |         | 1         | Max       |         |                             |              |             |             |                   |    |                 |           |  | -        |          |          | DE                                                                             | REVIS                             |       |              |
| IDDC, ND, SPC-F005     I Effective     I Effective     I ATE     APPRV       XXXX     22-09-06     XXXX     22-09-06     XXXX     22-09-06     XXXX       XXX     20-07     ELEC     02-07-05-05     02-07-05-05     1       XXX     20-07-05-05     XEET:     1     1     1                                                                                                                                                                                                                                                                                                                                                                                                                                                                                                                                                                                                                                                                                                                                                                                                                                                                                                                                                                                                                                                                                                                                                                                                                                                                                                                                             | NTS                                                                                                                                                                                                                                                                                                                                                                                                       | M                                                   |                                               |                                                    | TITLE:      |   |         |                  | Αų | Deg          | MCO   | <               | MC    | щC      | n<br>M    | Unit      |         | ГA=25°C)                    | ۳A           | đ           | ň           | эĸ                | <  | mΑ              | Unit      |  | TA=25°C) |          | XXXX     | SCRIPTION                                                                      | SIDIS                             |       |              |
| DATE CHECKD DATE APPRV   22-09-08 XXXX 22-09-08 XXXX   22-09-08 Complexity Complexity Complexity   1 ELECTRONIC FILE 02P5952 1                                                                                                                                                                                                                                                                                                                                                                                                                                                                                                                                                                                                                                                                                                                                                                                                                                                                                                                                                                                                                                                                                                                                                                                                                                                                                                                                                                                                                                                                                                                               |                                                                                                                                                                                                                                                                                                                                                                                                           | 2415/                                               |                                               | M                                                  | Ę.          |   |         |                  |    |              |       |                 |       |         |           |           |         |                             |              |             | •           |                   |    |                 |           |  |          | XXX      | XXX      | DRAW                                                                           | םםכ,                              |       |              |
| Image: matrix interview The precention of the precenti |                                                                                                                                                                                                                                                                                                                                                                                                           |                                                     |                                               |                                                    |             |   |         |                  |    |              |       |                 |       |         |           |           |         |                             |              |             |             |                   |    |                 |           |  |          |          |          |                                                                                |                                   |       |              |
| DATE APPRV<br>22-09-08 XXXX<br>22-09-08 XXXX<br>22-09-08 XXXX<br>AXXX<br>Compl<br>D<br>D<br>D<br>D<br>D<br>D<br>D<br>D<br>D<br>D<br>D<br>D<br>D<br>D<br>D<br>D<br>D<br>D<br>D                                                                                                                                                                                                                                                                                                                                                                                                                                                                                                                                                                                                                                                                                                                                                                                                                                                                                                                                                                                                                                                                                                                                                                                                                                                                                                                                                                                                                                                                                                                                                                                                                                                                                                                                                                                                                                                                                                                    |                                                                                                                                                                                                                                                                                                                                                                                                           |                                                     |                                               |                                                    |             |   |         |                  |    |              |       |                 |       |         |           |           |         |                             |              |             |             |                   |    |                 |           |  |          |          |          | 1                                                                              | *                                 |       |              |
| 8/02   8   APPRV   8   XXXX   8   8   8   8   8   8   8   8   8   8   8   8   8   8   8   8   8   8   8   8   8   8   8   8   8   8   8   8   8   8   8   8   8   8   8   8   8   8   8   8   8   8   8   8   8   8   8   8   8   8   8   8   8   8   8   8   8   8   8   8   8   8   8                                                                                                                                                                                                                                                                                                                                                                                                                                                                                                                                                                                                                                                                                                                                                                                                                                                                                                                                                                                                                                                                                                                                                                                                                                                                                                                                                                                                                                                                                                                                                                                                                                                                                                                                                                                                          | SHEE                                                                                                                                                                                                                                                                                                                                                                                                      | -02Pt                                               |                                               |                                                    | 7           | Ę |         | \$               |    |              |       |                 |       |         |           |           |         |                             |              |             |             |                   |    |                 |           |  |          | -60-22 X | -60-22 X | 1                                                                              | `fective: 7                       |       |              |
|                                                                                                                                                                                                                                                                                                                                                                                                                                                                                                                                                                                                                                                                                                                                                                                                                                                                                                                                                                                                                                                                                                                                                                                                                                                                                                                                                                                                                                                                                                                                                                                                                                                                                                                                                                                                                                                                                                                                                                                                                                                                                                  |                                                                                                                                                                                                                                                                                                                                                                                                           | 2952                                                |                                               |                                                    |             | - | Comp    |                  |    |              |       |                 |       |         |           |           |         |                             |              |             |             |                   |    |                 |           |  |          |          |          | 1                                                                              | 1                                 |       |              |
|                                                                                                                                                                                                                                                                                                                                                                                                                                                                                                                                                                                                                                                                                                                                                                                                                                                                                                                                                                                                                                                                                                                                                                                                                                                                                                                                                                                                                                                                                                                                                                                                                                                                                                                                                                                                                                                                                                                                                                                                                                                                                                  | PF 1                                                                                                                                                                                                                                                                                                                                                                                                      |                                                     |                                               | 2                                                  |             |   | olliant | -                |    |              |       |                 |       |         |           |           |         |                             |              |             |             |                   |    |                 |           |  |          |          |          |                                                                                | DCP Noi                           |       |              |