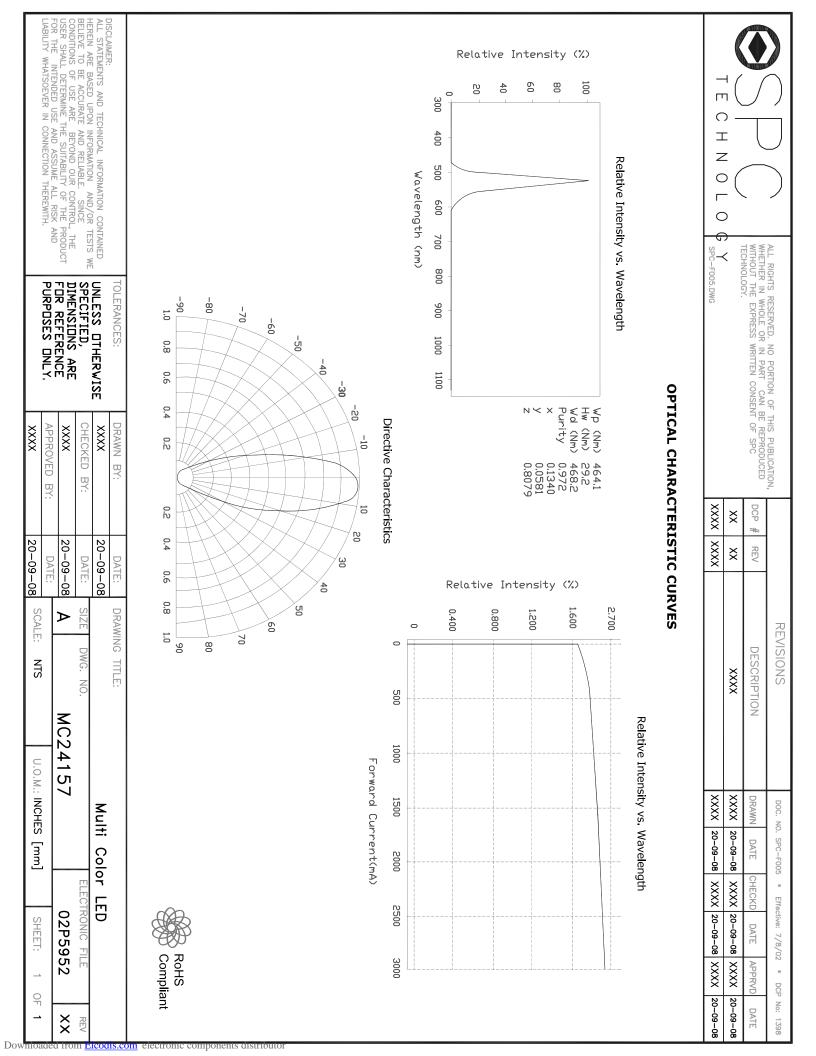

|                                                                                                                                                                                                                                                                                                                                                                                                                                                                                                                                                                                                                                                                                                                                                                                                                                                                                                                                                                                                                                                                                                                                                                                                                                                                                                                                                                                                                                                                                                                                                                                                                                                                                                                                                                                                                                                                                                                                                                                                                                                                                                  | LIABILITY WHATSOEVER IN CONNECTION THEREWITH.                                                                                                                                                                                                                                                                                                                                                             | USER SHALL DETERMINE THE SUITABILITY OF THE PRODUCT | CONDITIONS OF USE ARE BEYOND OUR CONTROL, THE | ALL STATEMENTS AND TECHNICAL INFORMATION CONTAINED | DISCLAIMER: |   |         |                  |    |              |       |                 |       |         |           |           |         |                             |              |             |             |                   |    |                 |           |  |          |          |          |                                                                                |                                   |       |              |
|--------------------------------------------------------------------------------------------------------------------------------------------------------------------------------------------------------------------------------------------------------------------------------------------------------------------------------------------------------------------------------------------------------------------------------------------------------------------------------------------------------------------------------------------------------------------------------------------------------------------------------------------------------------------------------------------------------------------------------------------------------------------------------------------------------------------------------------------------------------------------------------------------------------------------------------------------------------------------------------------------------------------------------------------------------------------------------------------------------------------------------------------------------------------------------------------------------------------------------------------------------------------------------------------------------------------------------------------------------------------------------------------------------------------------------------------------------------------------------------------------------------------------------------------------------------------------------------------------------------------------------------------------------------------------------------------------------------------------------------------------------------------------------------------------------------------------------------------------------------------------------------------------------------------------------------------------------------------------------------------------------------------------------------------------------------------------------------------------|-----------------------------------------------------------------------------------------------------------------------------------------------------------------------------------------------------------------------------------------------------------------------------------------------------------------------------------------------------------------------------------------------------------|-----------------------------------------------------|-----------------------------------------------|----------------------------------------------------|-------------|---|---------|------------------|----|--------------|-------|-----------------|-------|---------|-----------|-----------|---------|-----------------------------|--------------|-------------|-------------|-------------------|----|-----------------|-----------|--|----------|----------|----------|--------------------------------------------------------------------------------|-----------------------------------|-------|--------------|
| DESCRIPTION     Index in a sec-rest * Fore-two 7/2012 *       xxx     xxx     xxxx     xxx                                                                                                                                                                                                                                                                                                                                                                                                                                                                                                                                                                                                                                                                                                                                                                                                                                                                                                                                                                                                                                                                                                                                                                                                                            | ┞╌                                                                                                                                                                                                                                                                                                                                                                                                        |                                                     | _                                             | ₩<br>T                                             |             |   |         | 1 Note: Luminous |    | angle at 50% |       | Forward voltage |       |         | <u></u> م | Parameter |         | <b>Electro-optical Char</b> | current (1/8 | temperature | temperature | Power dissipation |    | Forward current | Parameter |  |          | 005.DWG  |          | ER IN WHOLE OR IN PART CAN BE R<br>JT THE EXPRESS WRITTEN CONSENT OF<br>DLOGY. | GHTS RESERVED. NO PORTION OF THIS |       |              |
| IPE VIENS     Decretion     Decretion <th <="" colspan="2" t<="" th=""><th></th><th></th><th>Ľ</th><th>J</th><th></th><th></th><th></th><th></th><th>Vr=5V</th><th>If=10mA</th><th></th><th>If=20mA</th><th>If=20mA</th><th>If=20mA</th><th></th><th>Conditio</th><th>Test</th><th>racteristi</th><th></th><th></th><th>9e</th><th></th><th></th><th></th><th></th><th>9</th><th>Ratings</th><th></th><th></th><th>- SPC</th><th>PUBLICATION,</th></th>                                                                                                                                                                                                                                                                                                                                                                                                                                                                                                                                                                                                                                                                                                                                                                                                                                                                                                                                                        | <th></th> <th></th> <th>Ľ</th> <th>J</th> <th></th> <th></th> <th></th> <th></th> <th>Vr=5V</th> <th>If=10mA</th> <th></th> <th>If=20mA</th> <th>If=20mA</th> <th>If=20mA</th> <th></th> <th>Conditio</th> <th>Test</th> <th>racteristi</th> <th></th> <th></th> <th>9e</th> <th></th> <th></th> <th></th> <th></th> <th>9</th> <th>Ratings</th> <th></th> <th></th> <th>- SPC</th> <th>PUBLICATION,</th> |                                                     |                                               |                                                    | Ľ           | J |         |                  |    |              | Vr=5V | If=10mA         |       | If=20mA | If=20mA   | If=20mA   |         | Conditio                    | Test         | racteristi  |             |                   | 9e |                 |           |  |          | 9        | Ratings  |                                                                                |                                   | - SPC | PUBLICATION, |
| NEVISION     Description     Date of the ordination of the ordinationo                     |                                                                                                                                                                                                                                                                                                                                                                                                           |                                                     |                                               | _                                                  |             |   |         | tolerar          | 7  | 2/10 Z       | I٧    | ۷f              | 3.dom | Δλ      | )peak     | <u> </u>  | Cimb    | S                           | Ifp          | Tstg        | Тор         | Pd                | Ş  | If              | Symbo     |  |          |          | ×        |                                                                                |                                   |       |              |
| REVISIONS     DBG.ND. BG-F000 TO ATTE     DBG.ND. BG-F000 TO F100 TO F10 TO                                                                                                                                                                                  | -60-23                                                                                                                                                                                                                                                                                                                                                                                                    | DATE                                                |                                               | -60-22                                             | DATE        |   |         |                  |    | +            | ł     |                 |       |         |           |           | <u></u> |                             |              |             |             |                   |    |                 | <u>o</u>  |  |          | XXXX     | ×        | REV                                                                            |                                   |       |              |
| DESCRIPTION   DBC. ND. SPC-FOR   TATE   DEFECT   DEFECT   DATE   OPPON   DATE   DATE   OPPON   DATE   DAT                                                                                                                                                                                                                                                                                                                                                                                                                                                                                                                                                                                                                                                                                                                                                                                                                                                                                                                                                                                                                                                                                                                                                                                                                                                                                                                             |                                                                                                                                                                                                                                                                                                                                                                                                           | Т                                                   | -                                             | T                                                  |             |   |         | Φ                | 1  | 40           | 160   | з.5             | 470   | ß       | 470       | Тур       | Value   |                             | 125          | -20~+80     | -20~+80     | 120               | ы  | зо              | Value     |  |          |          |          |                                                                                |                                   |       |              |
| TICIN     DRAWN     DATE     HEECD     DATE     HEECD     DATE     APRV       xxx     ze-op-oe                                                                                                                                                                                                                                                                                                                                                                                                                                                                                                                                                                                                                                                                                                                                                                                                                                                                                                                                                                                                                                                                                                                                                                     |                                                                                                                                                                                                                                                                                                                                                                                                           |                                                     |                                               | 1                                                  |             |   |         | 20%              | 10 |              |       | 4.0             | 1     |         | 1         | Max       |         |                             |              |             |             |                   |    |                 |           |  | -        |          |          | DE                                                                             | REVIS                             |       |              |
| IDDC, ND, SPC-F005     I Effective     I Effective     I ATE     APPRV       XXXX     22-09-06     XXXX     22-09-06     XXXX     22-09-06     XXXX       XXX     20-07     ELEC     02-07-05-05     02-07-05-05     1       XXX     20-07-05-05     XEET:     1     1     1                                                                                                                                                                                                                                                                                                                                                                                                                                                                                                                                                                                                                                                                                                                                                                                                                                                                                                                                                                                                                                                                                                                                                                                                                                                                                                                                             | NTS                                                                                                                                                                                                                                                                                                                                                                                                       | M                                                   |                                               |                                                    | TITLE:      |   |         |                  | Αų | Deg          | MCO   | <               | MC    | щC      | n<br>M    | Unit      |         | ГA=25°C)                    | ۳A           | đ           | ň           | эĸ                | <  | mΑ              | Unit      |  | TA=25°C) |          | XXXX     | SCRIPTION                                                                      | SIDIS                             |       |              |
| DATE CHECKD DATE APPRV   22-09-08 XXXX 22-09-08 XXXX   22-09-08 Complexity Complexity Complexity   1 ELECTRONIC FILE 02P5952 1                                                                                                                                                                                                                                                                                                                                                                                                                                                                                                                                                                                                                                                                                                                                                                                                                                                                                                                                                                                                                                                                                                                                                                                                                                                                                                                                                                                                                                                                                                                               |                                                                                                                                                                                                                                                                                                                                                                                                           | 2415/                                               |                                               | M                                                  | Ę.          |   |         |                  |    |              |       |                 |       |         |           |           |         |                             |              |             | •           |                   |    |                 |           |  |          | XXX      | XXX      | DRAW                                                                           | םםכ,                              |       |              |
| Image: matrix interview The precention of the precenti |                                                                                                                                                                                                                                                                                                                                                                                                           |                                                     |                                               |                                                    |             |   |         |                  |    |              |       |                 |       |         |           |           |         |                             |              |             |             |                   |    |                 |           |  |          |          |          |                                                                                |                                   |       |              |
| DATE APPRV<br>22-09-08 XXXX<br>22-09-08 XXXX<br>22-09-08 XXXX<br>AXXX<br>Compl<br>D<br>D<br>D<br>D<br>D<br>D<br>D<br>D<br>D<br>D<br>D<br>D<br>D<br>D<br>D<br>D<br>D<br>D<br>D                                                                                                                                                                                                                                                                                                                                                                                                                                                                                                                                                                                                                                                                                                                                                                                                                                                                                                                                                                                                                                                                                                                                                                                                                                                                                                                                                                                                                                                                                                                                                                                                                                                                                                                                                                                                                                                                                                                    |                                                                                                                                                                                                                                                                                                                                                                                                           |                                                     |                                               |                                                    |             |   |         |                  |    |              |       |                 |       |         |           |           |         |                             |              |             |             |                   |    |                 |           |  |          |          |          | 1                                                                              | *                                 |       |              |
| 8/02   8   APPRV   8   XXXX   8   8   8   8   8   8   8   8   8   8   8   8   8   8   8   8   8   8   8   8   8   8   8   8   8   8   8   8   8   8   8   8   8   8   8   8   8   8   8   8   8   8   8   8   8   8   8   8   8   8   8   8   8   8   8   8   8   8   8   8   8   8   8                                                                                                                                                                                                                                                                                                                                                                                                                                                                                                                                                                                                                                                                                                                                                                                                                                                                                                                                                                                                                                                                                                                                                                                                                                                                                                                                                                                                                                                                                                                                                                                                                                                                                                                                                                                                          | SHEE                                                                                                                                                                                                                                                                                                                                                                                                      | -02Pt                                               |                                               |                                                    | 7           | Ę |         | \$               |    |              |       |                 |       |         |           |           |         |                             |              |             |             |                   |    |                 |           |  |          | -60-22 X | -60-22 X | 1                                                                              | `fective: 7                       |       |              |
|                                                                                                                                                                                                                                                                                                                                                                                                                                                                                                                                                                                                                                                                                                                                                                                                                                                                                                                                                                                                                                                                                                                                                                                                                                                                                                                                                                                                                                                                                                                                                                                                                                                                                                                                                                                                                                                                                                                                                                                                                                                                                                  |                                                                                                                                                                                                                                                                                                                                                                                                           | 2952                                                |                                               |                                                    |             | - | Comp    |                  |    |              |       |                 |       |         |           |           |         |                             |              |             |             |                   |    |                 |           |  |          |          |          | 1                                                                              | 1                                 |       |              |
|                                                                                                                                                                                                                                                                                                                                                                                                                                                                                                                                                                                                                                                                                                                                                                                                                                                                                                                                                                                                                                                                                                                                                                                                                                                                                                                                                                                                                                                                                                                                                                                                                                                                                                                                                                                                                                                                                                                                                                                                                                                                                                  | PF 1                                                                                                                                                                                                                                                                                                                                                                                                      |                                                     |                                               | 2                                                  |             |   | olliant | -                |    |              |       |                 |       |         |           |           |         |                             |              |             |             |                   |    |                 |           |  |          |          |          |                                                                                | DCP Noi                           |       |              |