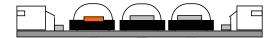

## **Circuit Configuration**

#### **Electrical**

Power consumption max : Red : 1 Watts

: Green : 1.2 Watts : Blue : 1.2 Watts

Maximum current : 350mA

Compatible drivers : Colourdriver 36