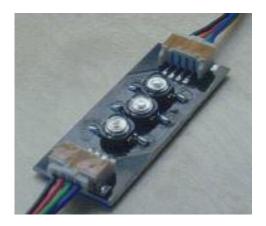

This simple modular approach is ideal for OEMs a quick and flexible Colour solution, and is supplied ready to use complete with plug and socket connections, thermal adhesive backed PCB for direct assembly to metal surfaces

#### Mechanical

Construction : Metal Clad PCB Substrate

Dimensions : 55 x 25 x 8mm
Finish : Black Solder resist
Connections : 4 Way CT Connector