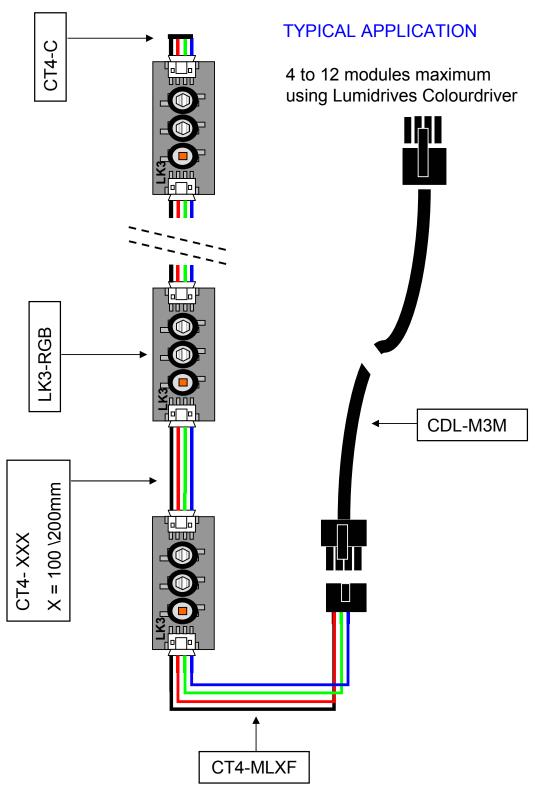

#### **Accessories**

Part No Description

CT4-100 100mm female to female linking lead CT4-200 200mm female to female linking lead

CT4-MLXF CT4 - Molex Female

CT4-C Common connector for end of series
CDL-M3M Colourdriver 3m male to male lead

LK-HS12 12 module 1.2 meter flexible heat-sink

Other lengths of linking lead available to special order