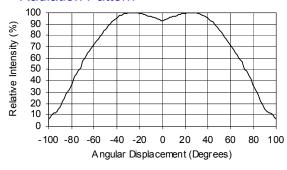

rkshire – United Kingdom – HG5 8LF

Tel ++ 44 1423 798255 Fax ++44 1423 798266 www.lumidrives.com

Data Sheet - LinkLED RGB Mar03





# LinkLED<sup>™</sup> RGB

## **Specifications**

## **Mechanical Dimensions**



#### Mechanical

Construction : Metal Clad PCB Substrate

Dimensions : 55 x 25 x 8mm
Finish : Black Solder resist
Connections : 4 Way CT Connector



## **Circuit Configuration**



#### **Electrical**

Power consumption max : Red : 1 Watts

: Green : 1.2 Watts : Blue : 1.2 Watts

Maximum current : 350mA

Compatible drivers : Colourdriver 36

## **Environmental**

Absolute Maximum PCB temperature : +75°C Recommended Maximum PCB temperature : +55 ° C

Lamp life @ 55°C PCB Temperature : 50,000 hours

Protection : IP00

## **Optical Characteristics**

#### **Radiation Pattern**



#### **Notes**

- •For Full Light output and reliability data consult Luxeon Emitter Data Sheet.
- •The LinkLED requires additional heat-sinking and is supplied with a Thermal tape adhesive for direct attachment to a metal surface.
- Warm White product supplied with Batwing distribution

Typical Lumen maintenance 70% at 50,000 hours. Tj 70°C



© 2003 Lumidrives Ltd - Manse Lane - Knaresborough - North Yorkshire - United Kingdom - HG5 8LF

Tel ++ 44 1423 798255 Fax ++44 1423 798266 www.lumidrives.com

Data Sheet - LinkLED RGB Mar03





# **LinkLED™ RGB**





© 2003 Lumidrives Ltd - Manse Lane - Knaresborough - North Yorkshire - United Kingdom - HG5 8LF

Tel ++ 44 1423 798255 Fax ++44 1423 798266 www.lumidrives.com

Data Sheet - LinkLED RGB Mar03



# LinkLED<sup>™</sup> RGB

## **Selec