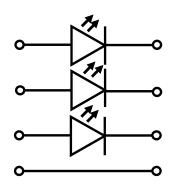

r lighting applications.
- Optimised thermal management
- Highest Flux LED technology in the world
- Compact low profile design
- No Ultra Violet
- Energy Efficient

# **Typical Applications**

- Signage
- Back lighting
- Decorative effects
- Fibre Optic Light Engines
- Light Pipes
- Cove and Cornice lighting
- Architectural
- Furniture



© 2003 Lumidrives Ltd - Manse Lane – Knaresborough – North Yorkshire – United Kingdom – HG5 8LF

Tel ++ 44 1423 798255 Fax ++44 1423 798266 www.lumidrives.com

Data Sheet - LinkLED RGB Mar03





# LinkLED<sup>™</sup> RGB

## **Specifications**

## **Mechanical Dimensions**



#### Mechanical

Construction : Metal Clad PCB Substrate

Dimensions : 55 x 25 x 8mm
Finish : Black Solder resist
Connections : 4 Way CT Connector



## **Circuit Configuration**



#### **Electrical**

Power consumption max : Red : 1 Watts

: Green : 1.2 Watts : Blue : 1.2 Watts

Maximum current : 350mA

Compatible drivers : Colourdriver 36

## **Environmental**

Absolute Maximum PCB temperature : +75°C Recommended Maximum PCB temperature : +55 ° C

Lamp life @ 55°C PCB Temperature : 50,000 hours

Protection : IP00

## **Optical Characteristics**

#### **Radiation Pattern**



#### **Notes**

- •For Full Light output and reliability data consult Luxeon Emitter Data Sheet.
- •The LinkLED requires additional heat-sinking and is supplied with a Thermal tape adhesive for direct attachment to a metal surface.
- Warm White product supplied with Batwing distribution

Typical Lumen maintenance 70% at 50,000 hours. Tj 70°C



© 2003 Lumidrives Ltd - Manse Lane - Knaresborou