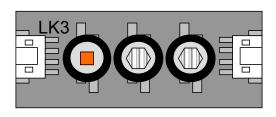

## **Mechanical Dimensions**

#### Mechanical

Construction : Metal Clad PCB Substrate

Dimensions : 55 x 25 x 8mm
Finish : Black Solder resist
Connections : 4 Way CT Connector