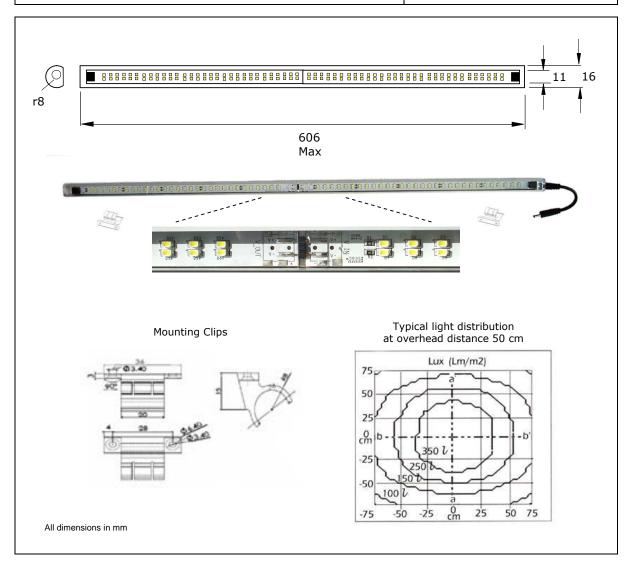

### **Product Characteristics**

| Product Characteristics   |                                                                                                  |
|---------------------------|--------------------------------------------------------------------------------------------------|
| Operating Voltage         | 24VDC                                                                                            |
| Power Consumption         | 12W                                                                                              |
| Number of LED rows        | Two                                                                                              |
| Number of LEDs            | 120                                                                                              |
| Overall Length            | 606 mm Maximum.                                                                                  |
| Nominal Light output      | 440 Lumens                                                                                       |
| Colour Temperature        | 5500°K (Cool White)                                                                              |
| Viewing Angle             | 1000                                                                                             |
| Power Connector           | ø3.5mm x 1.3mm                                                                                   |
| Life Duration             | 20,000 hours.                                                                                    |
| Ingress Protection Rating | IP40                                                                                             |
| Construction              | Rigid circuit board (2-off) within matt aluminium casing, clear acrylic lens cover and end caps. |

## Notes.

- Light Bar supplied with two mounting clips and one daisy-chain connector.
- 1) 2) RoHS compliant.

Clandell Ltd www.clandell.com