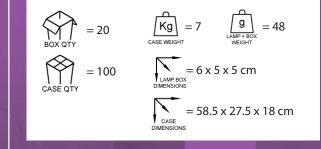

# **Product Data Specification**

## PRO-LITE - Xenon Ultra GU10 PAR16 240V

#### DESCRIPTION

Xenon Ultra GU10 Lamps offer consistent high light output and colour throughout their long life. Light output is both brighter and more stable in comparison to standard halogen lamps. The Xenon designs used give a life span of up to a 500% increase over the equivalent halogen lamp.

#### **APPLICATIONS**

- Domestic & Commercial
- Areas of difficult access

#### **FEATURES**

- 5,000 hr average lamp life
- Low maintenance
- 240V input with GU10 cap
- Clear lens
- Ease of installation
- RoHS compliant





### **TECHNICAL SPECIFICATION**

| Product Code  | Wattage | Voltage | Cap/Base | Degree | Colour |
|---------------|---------|---------|----------|--------|--------|
| GU10/50/XENON | 50W     | 240V    | GU10     | 25     | Clear  |
| GU10/35/XENON | 35W     | 240V    | GU10     | 25     | Clear  |
| GU10/20/XENON | 20W     | 240V    | GU10     | 25     | Clear  |

© Ritelite (Systems) Ltd, Meadow Park, Bourne Road, Essendine, Stamford, Lincs PE9 4LT

Tel. 01780 765600 Fax. 01780 765700 Web: www.ritelite.co.uk E-mail: sales@ritelite.co.uk

All rights reserved. All reasonable precautions are taken to ensure that advice and data are reliable. We cannot guarantee it and we cannot accept responsibility for it. Errors and execepted of