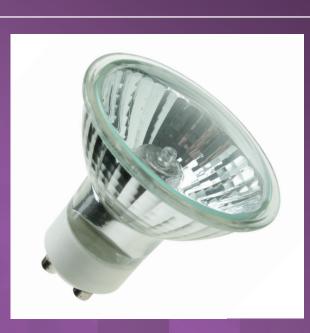

#### DESCRIPTION

Xenon Ultra GU10 Lamps offer consistent high light output and colour throughout their long life. Light output is both brighter and more stable in comparison to standard halogen lamps. The Xenon designs used give a life span of up to a 500% increase over the equivalent halogen lamp.

#### **FEATURES**

- 5,000 hr average lamp life
- Low maintenance
- 240V input with GU10 cap
- Clear lens
- Ease of installation
- RoHS compliant

### **TECHNICAL SPECIFICATION**

| Product Code  | Wattage | Voltage | Cap/Base | Degree | Colour |
|---------------|---------|---------|----------|--------|--------|
| GU10/50/XENON | 50W     | 240V    | GU10     | 25     | Clear  |
| GU10/35/XENON | 35W     | 240V    | GU10     | 25     | Clear  |
| GU10/20/XENON | 20W     | 240V    | GU10     | 25     | Clear  |