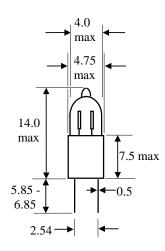

# PRODUCT DATA SHEET



## 4mm Bi-Pin High Brightness Neon Lamp

Product Ref. :1MHBP Sheet : 1 of 1

### **GENERAL DESCRIPTION**

4mm bi-pin neon lamp incorporating a high brightness neon lamp type 1MH.

## **BATCH AND PACKING DETAILS**

Neon lamps to be supplied in batches of not more than 10,000 pcs. Each batch to be identified by batch number and date or date code.

To be packed in bags of 500 pcs, each having a label showing type and batch no./date code. Lead wires must be straight. The supplier is to provide test data qualifying the product to this specification if requested to do so.

### **OUTLINE DRAWING**



### Dimensions in mm

## Notes

- 1) Neon lamp to be in conformance with Purchase Specification for type 1MH.
- 2) Colour of bi-pin shell to be black.

| ISSUE NO. | ISSUE DATE | TECHNICAL | QUALITY | SALES | C.NOTE NO. |
|-----------|------------|-----------|---------|-------|------------|
| 1         | 09/08/04   | Approved  |         |       | -          |