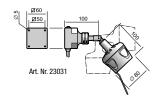

#### **HM 35W - SPOT**

- Single or double-jointed head
- 230V/12V with integrated transformer
- 12 or 24V direct connection

|                 | Arm options  | Connection | Other                 | Art. Nr. |
|-----------------|--------------|------------|-----------------------|----------|
| ■ HM 35W – FLEX | 500 mm       | 230V       | Without joint         | 23001    |
|                 |              |            | With joint            | 23004    |
|                 |              | 12V        | Without joint         | 23002    |
|                 |              |            | Without joint, Dimmer | 23002DIM |
|                 |              |            | With joint            | 23005    |
|                 |              |            | With joint, Dimmer    | 23005DIM |
|                 |              | 24V        | Without joint         | 23003    |
|                 |              |            | Without joint, Dimmer | 23003DIM |
|                 |              |            | With joint            | 23006    |
|                 |              |            | With joint, Dimmer    | 23006DIM |
| ■ HM 35W – SPOT | Single joint | 230V       |                       | 23031    |
|                 |              | 12V        |                       | 23024    |
|                 |              | 24V        |                       | 23019    |
|                 | Double joint | 230V       |                       | 23029    |
|                 |              | 12V        |                       | 23025    |
|                 |              | 24V        |                       | 23026    |