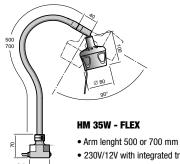

Sunnes HM has an integral electronic transformer, but is also available in a low-voltage version for direct connection to machinery. The flexible arm is of extremely high quality, and is available in 500 and 700 mm long versions. The lamp head is made of impact-resistant thermosetting plastic and supplied with ventilation holes which efficiently dissipate the heat from the halogen bulb.

#### **HM 35W - SPOT**

- Single or double-jointed head
- 230V/12V with integrated transformer
- 12 or 24V direct connection

|                 | Arm options  | Connection | Other                 | Art. Nr. |
|-----------------|--------------|------------|-----------------------|----------|
| ■ HM 35W – FLEX | 500 mm       | 230V       | Without joint         | 23001    |
|                 |              |            | With joint            | 23004    |
|                 |              | 12V        | Without joint         | 23002    |
|                 |              |            | Without joint, Dimmer | 23002DIM |
|                 |              |            | With joint            | 23005    |
|                 |              |            | With joint, Dimmer    | 23005DIM |
|                 |              | 24V        | Without joint         | 23003    |
|                 |              |            | Without joint, Dimmer | 23003DIM |
|                 |              |            | With joint            | 23006    |
|                 |              |            | With joint, Dimmer    | 23006DIM |
| ■ HM 35W – SPOT | Single joint | 230V       |                       | 23031    |
|                 |              | 12V        |                       | 23024    |
|                 |              | 24V        |                       | 23019    |
|                 | Double joint | 230V       |                       | 23029    |
|                 |              | 12V        |                       | 23025    |
|                 |              | 24V        |                       | 23026    |