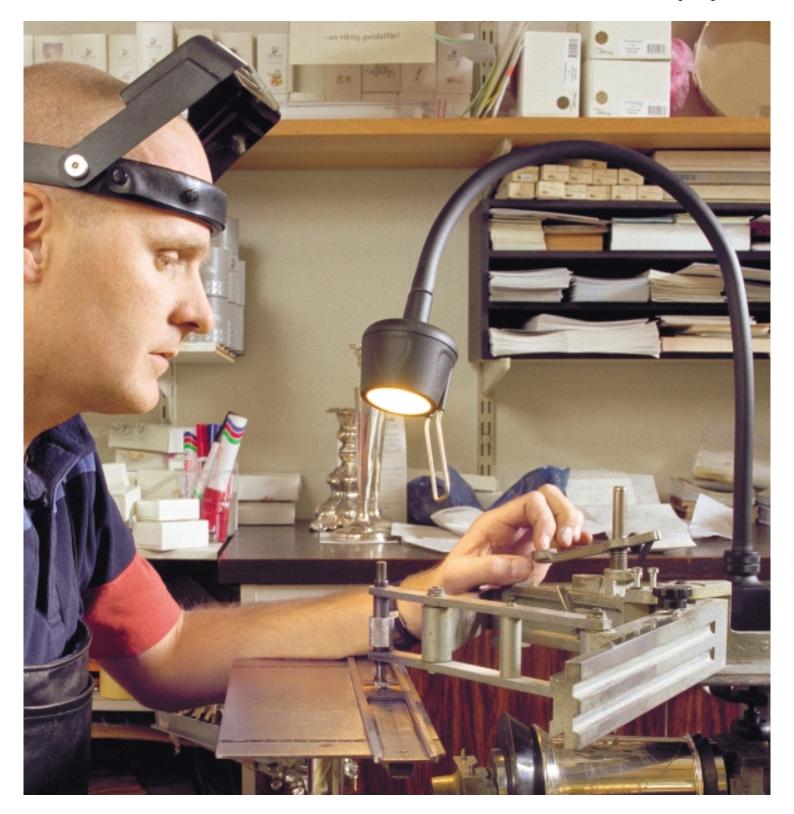

### Flexible light which dissipates heat

Sunnex HM is a small and effective workplace light which produces good, concentrated light. With a small external dimensions and flexible setting options, Sunnex HM blends in well in the working environment.

Sunnes HM has an integral electronic transformer, but is also available in a low-voltage version for direct connection to machinery. The flexible arm is of extremely high quality, and is available in 500 and 700 mm long versions. The lamp head is made of impact-resistant thermosetting plastic and supplied with ventilation holes which efficiently dissipate the heat from the halogen bulb.

#### **Areas of application**

Examples of applications include spot lighting for manufacturing machinery and machine tools, as well as for precision mechanical work.

- 230V/12V with integrated transformer
- 12 or 24V direct connection
- · With jointed lamp head or without jointed lamp head
- · With dimmer or without dimmer