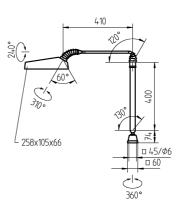

## **Universal Machine Luminaire**



**WD 211** 

connected load
fitted with
work equipment
mains lead
luminaire body
material
surface
tubular sections
material
surface

luminaire base form weight (net) fastening

technology
usage
lamp cover
system of protection
class of protection
colour luminaire body
colour of tubular sections
article no.

230 V/50 Hz

2 x compact fluorescent lamp TC-S 11 W

conventional ballast

approx. 1.5 m rubber-insulated cable with shaped plug

aluminium painted

steel tube painted I

I

approx. 3,1 kg

screw-down flange~table clamp (accessory)~wall

bracket (accessory)

switchable switch screen; milky IP 54 I light grey light grey 101221000