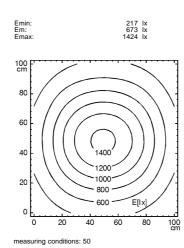

## **Universal Machine Luminaire**



**WD 211** 

connected load
fitted with
work equipment
mains lead
luminaire body
material
surface
tubular sections
material
surface

luminaire base form weight (net) fastening

technology
usage
lamp cover
system of protection
class of protection
colour luminaire body
colour of tubular sections
article no.

230 V/50 Hz

2 x compact fluorescent lamp TC-S 11 W

conventional ballast

approx. 1.5 m rubber-insulated cable with shaped plug

aluminium painted

steel tube painted I

I

approx. 3,1 kg

screw-down flange~table clamp (accessory)~wall

bracket (accessory)

switchable switch screen; milky IP 54 I light grey light grey 101221000