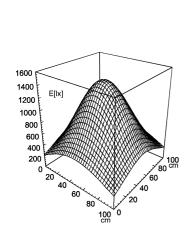

## **Universal Machine Luminaire**



**WD 211** 

connected load
fitted with
work equipment
mains lead
luminaire body
material
surface
tubular sections
material
surface

luminaire base form weight (net) fastening

technology
usage
lamp cover
system of protection
class of protection
colour luminaire body
colour of tubular sections
article no.

230 V/50 Hz

2 x compact fluorescent lamp TC-S 11 W

conventional ballast

approx. 1.5 m rubber-insulated cable with shaped plug

aluminium painted

steel tube painted I

I

approx. 3,1 kg

screw-down flange~table clamp (accessory)~wall

bracket (accessory)

switchable switch screen; milky IP 54 I light grey light grey 101221000