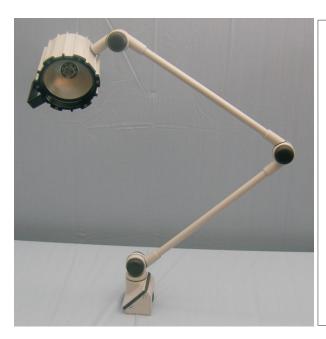

## **T5E Lumimaire**

The T5E range is a general purpose-designed, robust, durable industrial task light, providing a long trouble-free life in demanding conditions

Version: T5E-LL-5U-IP44-50W-12/24V Order Code 00585

Base Type: Universal Base

Fixing: Can be horizontal or vertically mounted

No of arms: 2

Length of arms 400 + 400mm

Arm Material: Steel tube cast aluminum knuckle joint Shade size and material: 127mm diameter spun aluminum

Shield fitted: Yes
Shield material Glass
Visor fitted: No

Articulation movement: See diagram
Joint type: Friction adjustable

Trailing cable: Not fitted

Plug fitted No

Manufacturing Standard: BS EN 60598 etc RHOS compliant Not applicable WEE Compliant Not applicable