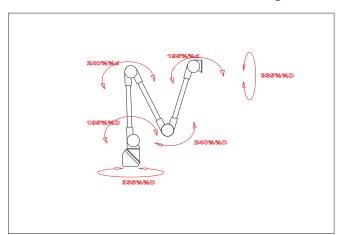

Shield fitted: Yes
Shield material Glass
Visor fitted: No

Articulation movement: See diagram
Joint type: Friction adjustable

Trailing cable: Not fitted

Plug fitted No

Manufacturing Standard: BS EN 60598 etc RHOS compliant Not applicable WEE Compliant Not applicable

# General T5E Arm Articulation Diagram