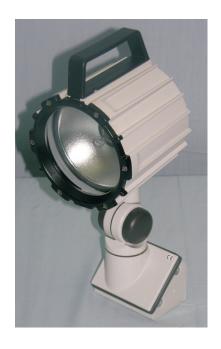

## **T5E Lumimaire**

The T5E range is a general purpose-designed, robust, durable industrial task light, providing a long trouble-free life in demanding conditions

Version: T5E-HTB-5U-IP44-50W-12/24V Order Code 00582

Base Type: Universal Base

Fixing: Can be horizontal or vertically mounted

No of arms: 0

Length of arms not applicable

Arm Material: Cast aluminum knuckle joint Shade size and material: 127mm diameter spun aluminum

Shield fitted: Yes
Shield material Glass
Visor fitted: No

Articulation movement: See diagram

Joint type: Friction adjustable

Trailing cable: Not fitted

Plug fitted No

Manufacturing Standard: BS EN 60598 etc RHOS compliant Not applicable WEE Compliant Not applicable

Finish & Colour: Powder coated Light Grey (RAL7035)