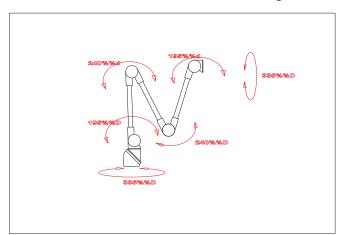

Shield fitted: Yes
Shield material Glass
Visor fitted: No

Articulation movement: See diagram

Joint type: Friction adjustable

Trailing cable: Not fitted

Plug fitted No

Manufacturing Standard: BS EN 60598 etc RHOS compliant Not applicable WEE Compliant Not applicable

### General T5E Arm Articulation Diagram