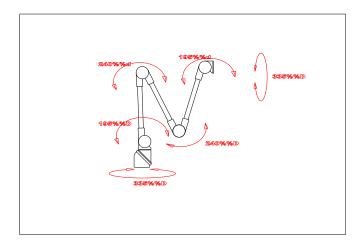

Shield material Clear polycarbonate

Visor fitted: Yes \_ Moulded with handle

Articulation movement: See diagram

Joint type: Friction adjustable

Trailing cable: Not fitted

Plug fitted No

Manufacturing Standard: BS EN 60598 etc RHOS compliant Not applicable WEE Compliant Not applicable

Switch located on head for ease of operation

The head is moulded from strong shock resistant thermoplastic material, which acts as an electrical insulator

General Task 21 Arm Articulation