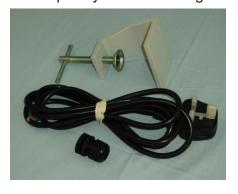

uality friction arm joints - tested to 30,000 movements, move easily, yet retain position Vibration resistant mountings, arms and lamp holders for demanding operating conditions Versatile and flexible positioning, relative to subject, based on a variety of arm length combinations

Shade design maximises the light output from the lamp

Shade is equipped with anti-glare visor for greater user comfort

Cable totally enclosed within the unit

All metal parts are coated in tough chip resistant epoxy polyester powder paint

Switch located on head for ease of operation

The head is moulded from strong shock resistant thermoplastic material, which acts as an electrical insulator

General Task 21 Arm Articulation



### **MT** Transformer



Clamp Assy with Euro Plug



Clamp assy with 3 Pin Plug