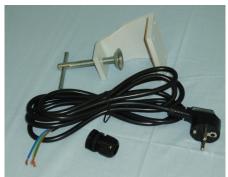

0320

### **Features**

High quality friction arm joints - tested to 30,000 movements, move easily, yet retain position Vibration resistant mountings, arms and lamp holders for demanding operating conditions Versatile and flexible positioning, relative to subject, based on a variety of arm length combinations

Shade design maximises the light output from the lamp

Shade is equipped with anti-glare visor for greater user comfort

Cable totally enclosed within the unit

All metal parts are coated in tough chip resistant epoxy polyester powder paint

Switch located on head for ease of operation

The head is moulded from strong shock resistant thermoplastic material, which acts as an electrical insulator

General Task 21 Arm Articulation



### **MT** Transformer



Clamp Assy with Euro Plug



Clamp assy with 3 Pin Plug