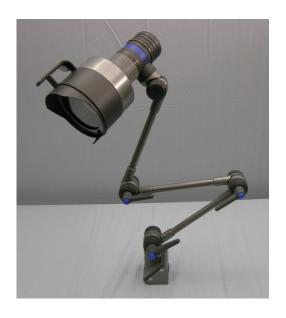

### **T21 Lumimaire**

The Task 21 range is a general purpose-designed, robust, durable industrial task light, providing a long trouble-free life in demanding conditions

Version: T21-SSS-5U-IP64-60W-ES Order Code 00320

Base Type: Universal Base

Fixing: Can be horizontal or vertically mounted

No of arms:

Length of arms 250 + 250 + 250 mm

Arm Material: Steel tube cast aluminum knuckle joint 127mm diameter spun aluminum

Shield fitted: Yes

Shield material Clear polycarbonate

Visor fitted: Yes \_ Moulded with handle

Articulation movement: See diagram

Joint type: Friction adjustable

Trailing cable: Not fitted

Plug fitted No

Manufacturing Standard: BS EN 60598 etc RHOS compliant Not applicable WEE Compliant Not applicable

Finish & Colour: Powder coated gunmetal grey