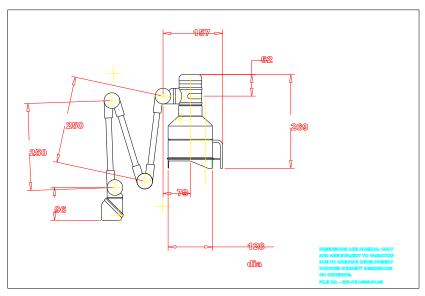

Base Type: Universal Base

Fixing: Can be horizontal or vertically mounted

No of arms:

Length of arms 250 + 250 + 250 mm

Arm Material: Steel tube cast aluminum knuckle joint 127mm diameter spun aluminum

Shield fitted: Yes

Shield material Clear polycarbonate

Visor fitted: Yes \_ Moulded with handle

Articulation movement: See diagram

Joint type: Friction adjustable

Trailing cable: Not fitted

Plug fitted No

Manufacturing Standard: BS EN 60598 etc RHOS compliant Not applicable WEE Compliant Not applicable