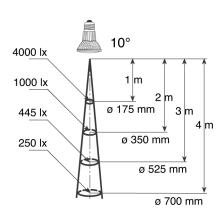

en light without the need for a transformer
- Unique, patented, computer designed spiral facetted aluminised reflector
- Wattages 50W and 75W
- Beam angles 10° and 25°
- · Excellent colour rendering
- Can be dimmed using standard dimmer switches
- The use of UV-Stop materials dramatically reduces UV emissions
- · Average rated life: up to 3000 hours

## **Product Image**



## Line Drawing



Lamp Cap

E27/ES

#### **Product Attributes** Item description Hi-Spot 80 50W/SP10° **Ordering Code** 0021161 **EAN** code 5410288211619 **Packing Quantity** 15 Wattage (W) 50 Voltage (V) 240 Cap E27 Max. Over. Length (mm) 108 Diameter (mm) 81 Colour Temp (K) 2900 Beam angle(°) 10 4000 Peak intensity (CD) Average life (hours) 2500

## **UV Stop**

# (UV STOP)

Illuminance Diagram

# Hi-Spot 80 / 50W