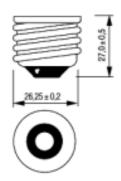

## Line Drawing

Lamp Cap

E27/ES

#### **Product Attributes** Item description Hi-Spot 80 50W/SP10° **Ordering Code** 0021161 **EAN** code 5410288211619 **Packing Quantity** 15 Wattage (W) 50 Voltage (V) 240 Cap E27 Max. Over. Length (mm) 108 Diameter (mm) 81 Colour Temp (K) 2900 Beam angle(°) 10 4000 Peak intensity (CD) Average life (hours) 2500