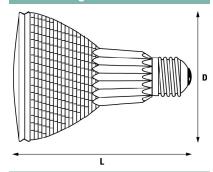

## Line Drawing

Lamp Cap

E27/ES

#### **Product Attributes** Item description Hi-Spot 80 50W/SP10° **Ordering Code** 0021161 **EAN** code 5410288211619 **Packing Quantity** 15 Wattage (W) 50 Voltage (V) 240 Cap E27 Max. Over. Length (mm) 108 Diameter (mm) 81 Colour Temp (K) 2900 Beam angle(°) 10 4000 Peak intensity (CD) Average life (hours) 2500