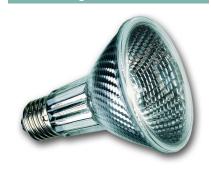

#### Product selected: Hi-Spot 80 50W/SP10°

Hi-Spot®® 80 mains voltage halogen lamps with E27 cap and aluminium reflector are interchangeable with R95 incandescent reflector lamps. Upgrading to beautiful halogen light could not be quicker or easier.

## **Product Image**