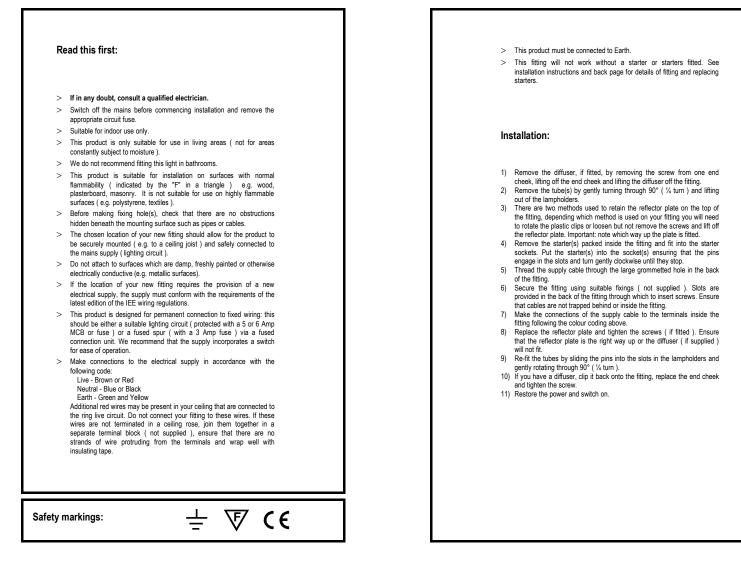

| Cleaning: <ul> <li>Clean this light fitting only with a soft dry cloth, do not use any chemical or abrasive cleaners.</li> </ul>                                                                                                                                                                                                                                                                                                                                                                      |           |           |            |                                                                                                                                                                                                                                                                                                                |            |  |  |  |  |
|-------------------------------------------------------------------------------------------------------------------------------------------------------------------------------------------------------------------------------------------------------------------------------------------------------------------------------------------------------------------------------------------------------------------------------------------------------------------------------------------------------|-----------|-----------|------------|----------------------------------------------------------------------------------------------------------------------------------------------------------------------------------------------------------------------------------------------------------------------------------------------------------------|------------|--|--|--|--|
| Tube replacement:                                                                                                                                                                                                                                                                                                                                                                                                                                                                                     |           |           |            | Starter replacement:                                                                                                                                                                                                                                                                                           |            |  |  |  |  |
| <ul> <li>Switch off the electricity at the mains.</li> <li>Remove the diffuser, if fitted, by removing the screw from one end cheek, lifting off the end cheek and lifting the diffuser off the fitting. Remove the tube(s) by gently turning through 900° (% turn ) and lifting out of the lamphoders.</li> <li>Fit new tube(s)s by sliding the pins into the slots in the lamphoders and gently rotating through 90° (% turn) then restore the power and turn on.</li> </ul> Replacement tube type: |           |           |            | <ul> <li>Remove the old starter(s) by rotating anti-clockwise<br/>and then withdrawing.</li> <li>Replace only with starter on the same type and value.</li> <li>Insert the new starter(s) into the socket(s) ensuring<br/>that the prins engage in the slots and turn gently<br/>clockwise to lock.</li> </ul> |            |  |  |  |  |
| T8 tube                                                                                                                                                                                                                                                                                                                                                                                                                                                                                               | 2'        | 3'        | 4'         | 5'                                                                                                                                                                                                                                                                                                             | 6'         |  |  |  |  |
| Wattage<br>Length mm                                                                                                                                                                                                                                                                                                                                                                                                                                                                                  | 18<br>600 | 30<br>900 | 36<br>1200 | 58<br>1500                                                                                                                                                                                                                                                                                                     | 70<br>1800 |  |  |  |  |

#### ng st. is. ent