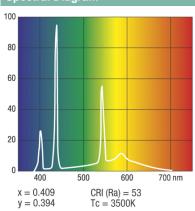

## Product selected: F13W/135

A comprehensive range of 16mm diameter halophosphor fluorescent tubes available in various lengths and colours. Particularly suitable for use where space is limited.

## Applications

**Product Attributes** 

Item description **Ordering Code** 

**Packing Quantity** 

Max. Over. Length (mm)

**EAN** code

Wattage (W)

Voltage (V)

Diameter (mm)

**Bulb finish** 

Light output (Im)

Cap

5

CRI

· In furniture, showcases, bathroom cabinets, transportation and leisure applications

F13W/135

5410288000305

0000030

25

13

95 G5

517

16

880

5

3

White

- · Quality fluorescent tubes according to IEC81
- · Choice of colours for different applications
- High lumen performance

## Product Image





# Lamp Cap





### Spectral Diagram