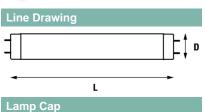

## Product Image

| F4W/135       |
|---------------|
| 000002        |
| 5410288000022 |
| 25            |
| 4             |
| 29            |
| G5            |
| 136           |
| 16            |
| 145           |
| White         |
| 5             |
| 3             |
|               |