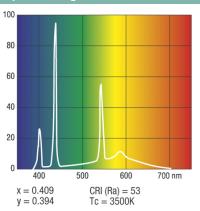

SYLVANIA

## Product selected: F4W/135

A comprehensive range of 16mm diameter halophosphor fluorescent tubes available in various lengths and colours. Particularly suitable for use where space is limited.

## Applications

#### Features

- In furniture, showcases, bathroom cabinets, transportation and leisure applications
- Quality fluorescent tubes according to IEC81
  Obvious of colours for eliferant
- Choice of colours for different applications
- High lumen performance

## Product Image



| F4W/135       |
|---------------|
| 000002        |
| 5410288000022 |
| 25            |
| 4             |
| 29            |
| G5            |
| 136           |
| 16            |
| 145           |
| White         |
| 5             |
| 3             |
|               |









## Spectral Diagram