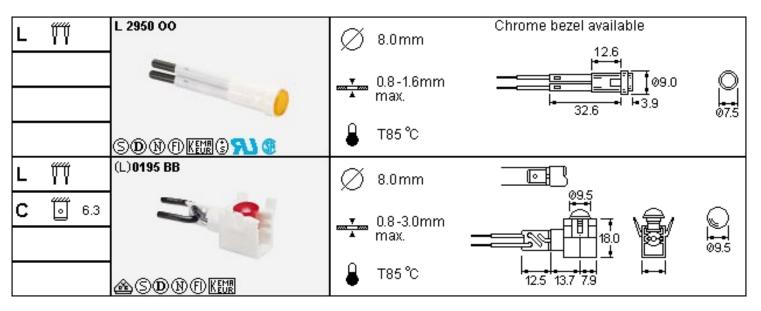

## To create a catalogue no.:

about

home

Refer to the 2 columns below (terminal & type).

| Neon          | Red, Amber, Green, Clear.                                                                                                               |
|---------------|-----------------------------------------------------------------------------------------------------------------------------------------|
| LED           | 100/130V (marked 110V), 200/250V<br>(marked 230V)                                                                                       |
| Filament lamp | Red, Yellow, Green<br>2.0/2.2V. Resistors for other voltages<br>available.<br>Red, Amber, Green, Clear and Blue.<br>6V, 12/14V, 24/28V. |

#### Then state: Lens colour, voltage and whether neon, LED or filament lamp.

products