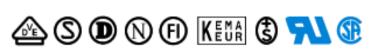

## To create a catalogue no.:

about

home

Refer to the 2 columns below (terminal & type).

| Neon          | Red, Amber, Green, Clear.                                                                                                               |
|---------------|-----------------------------------------------------------------------------------------------------------------------------------------|
| LED           | 100/130V (marked 110V), 200/250V<br>(marked 230V)                                                                                       |
| Filament lamp | Red, Yellow, Green<br>2.0/2.2V. Resistors for other voltages<br>available.<br>Red, Amber, Green, Clear and Blue.<br>6V, 12/14V, 24/28V. |

#### Then state: Lens colour, voltage and whether neon, LED or filament lamp.

products