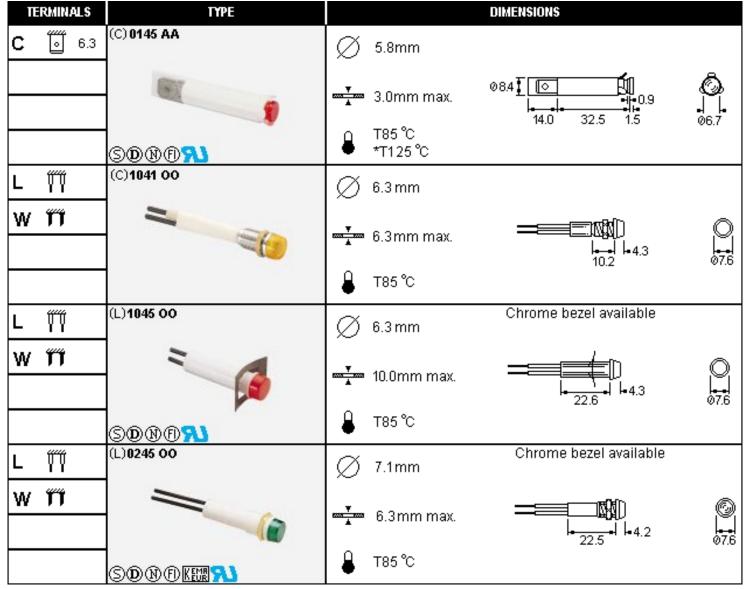

## To create a catalogue no.:

about

home

Refer to the 2 columns below (terminal & type).

| Neon          | Red, Amber, Green, Clear.                                                                                                               |
|---------------|-----------------------------------------------------------------------------------------------------------------------------------------|
| LED           | 100/130V (marked 110V), 200/250V<br>(marked 230V)                                                                                       |
| Filament lamp | Red, Yellow, Green<br>2.0/2.2V. Resistors for other voltages<br>available.<br>Red, Amber, Green, Clear and Blue.<br>6V, 12/14V, 24/28V. |

#### Then state: Lens colour, voltage and whether neon, LED or filament lamp.

products