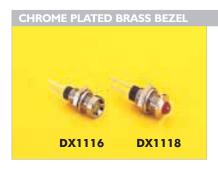

## 4mm LED Indicators

- Chrome Plated Brass Bezel
- Prominent or Recessed Style
- Choice of LED Types and Colours

- Black Nickel Plated Brass Bezel
- Prominent or Recessed Style
- Choice of LED Types and Colours

| Specification          | DX1116, DX1118/Colour                               | DX1117, DX1119/Colour                               |  |
|------------------------|-----------------------------------------------------|-----------------------------------------------------|--|
| Bezel Materials:       | Brass, Chrome Plated                                | Brass, Nickel Plated - Black                        |  |
| Style:                 | Recessed (DX1116)<br>Prominent (DX1118)             | Recessed (DX1117)<br>Prominent (DX1119)             |  |
| Operating Temp. Range: | Dependent on LED used                               | Dependent on LED used                               |  |
| Storage Temperature:   | Dependent on LED used                               | Dependent on LED used                               |  |
| Lead Solder Time:      | 260°C for 5 seconds max.                            | 260°C for 5 seconds max.                            |  |
| LED Colours:           | /RD (Red), /GN (Green), /YL (Yellow),<br>/BL (Blue) | /RD (Red), /GN (Green), /YL (Yellow),<br>/BL (Blue) |  |
|                        | See Page 158 for LED specifications                 |                                                     |  |
|                        |                                                     |                                                     |  |
|                        |                                                     |                                                     |  |
|                        |                                                     |                                                     |  |