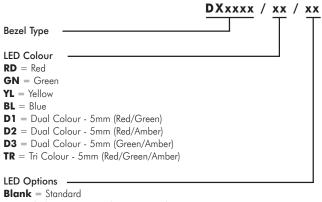

## PART NO BREAKDOWN

**02** = Flashing - 5mm (Red or Green only)

DX1092/RD/02 = Black Aluminum IP66 Prominent Bezel, with Red flashing LED