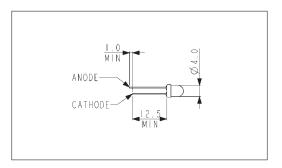

| Specification          | DX1116, DX1118/Colour                               | DX1117, DX1119/Colour                               |  |
|------------------------|-----------------------------------------------------|-----------------------------------------------------|--|
| Bezel Materials:       | Brass, Chrome Plated                                | Brass, Nickel Plated - Black                        |  |
| Style:                 | Recessed (DX1116)<br>Prominent (DX1118)             | Recessed (DX1117)<br>Prominent (DX1119)             |  |
| Operating Temp. Range: | Dependent on LED used                               | Dependent on LED used                               |  |
| Storage Temperature:   | Dependent on LED used                               | Dependent on LED used                               |  |
| Lead Solder Time:      | 260°C for 5 seconds max.                            | 260°C for 5 seconds max.                            |  |
| LED Colours:           | /RD (Red), /GN (Green), /YL (Yellow),<br>/BL (Blue) | /RD (Red), /GN (Green), /YL (Yellow),<br>/BL (Blue) |  |
|                        | See Page 158 for LED specifications                 |                                                     |  |
|                        |                                                     |                                                     |  |
|                        |                                                     |                                                     |  |
|                        |                                                     |                                                     |  |