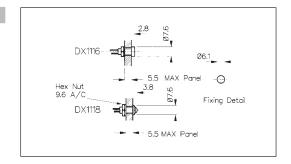

| Specification          | DX1116, DX1118/Colour                               | DX1117, DX1119/Colour                               |  |
|------------------------|-----------------------------------------------------|-----------------------------------------------------|--|
| Bezel Materials:       | Brass, Chrome Plated                                | Brass, Nickel Plated - Black                        |  |
| Style:                 | Recessed (DX1116)<br>Prominent (DX1118)             | Recessed (DX1117)<br>Prominent (DX1119)             |  |
| Operating Temp. Range: | Dependent on LED used                               | Dependent on LED used                               |  |
| Storage Temperature:   | Dependent on LED used                               | Dependent on LED used                               |  |
| Lead Solder Time:      | 260°C for 5 seconds max.                            | 260°C for 5 seconds max.                            |  |
| LED Colours:           | /RD (Red), /GN (Green), /YL (Yellow),<br>/BL (Blue) | /RD (Red), /GN (Green), /YL (Yellow),<br>/BL (Blue) |  |
|                        | See Page 158 for LED specifications                 |                                                     |  |
|                        |                                                     |                                                     |  |
|                        |                                                     |                                                     |  |
|                        |                                                     |                                                     |  |