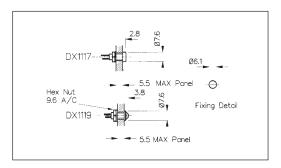

| Specification          | DX1116, DX1118/Colour                               | DX1117, DX1119/Colour                               |  |
|------------------------|-----------------------------------------------------|-----------------------------------------------------|--|
| Bezel Materials:       | Brass, Chrome Plated                                | Brass, Nickel Plated - Black                        |  |
| Style:                 | Recessed (DX1116)<br>Prominent (DX1118)             | Recessed (DX1117)<br>Prominent (DX1119)             |  |
| Operating Temp. Range: | Dependent on LED used                               | Dependent on LED used                               |  |
| Storage Temperature:   | Dependent on LED used                               | Dependent on LED used                               |  |
| Lead Solder Time:      | 260°C for 5 seconds max.                            | 260°C for 5 seconds max.                            |  |
| LED Colours:           | /RD (Red), /GN (Green), /YL (Yellow),<br>/BL (Blue) | /RD (Red), /GN (Green), /YL (Yellow),<br>/BL (Blue) |  |
|                        | See Page 158 for LED specifications                 |                                                     |  |
|                        |                                                     |                                                     |  |
|                        |                                                     |                                                     |  |
|                        |                                                     |                                                     |  |