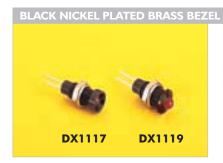

## 4mm LED Indicators

- Chrome Plated Brass Bezel
- Prominent or Recessed Style
- Choice of LED Types and Colours

- Black Nickel Plated Brass Bezel
- Prominent or Recessed Style
- Choice of LED Types and Colours

| Specification          | DX1116, DX1118/Colour                               | DX1117, DX1119/Colour                               |  |
|------------------------|-----------------------------------------------------|-----------------------------------------------------|--|
| Bezel Materials:       | Brass, Chrome Plated                                | Brass, Nickel Plated - Black                        |  |
| Style:                 | Recessed (DX1116)<br>Prominent (DX1118)             | Recessed (DX1117)<br>Prominent (DX1119)             |  |
| Operating Temp. Range: | Dependent on LED used                               | Dependent on LED used                               |  |
| Storage Temperature:   | Dependent on LED used                               | Dependent on LED used                               |  |
| Lead Solder Time:      | 260°C for 5 seconds max.                            | 260°C for 5 seconds max.                            |  |
| LED Colours:           | /RD (Red), /GN (Green), /YL (Yellow),<br>/BL (Blue) | /RD (Red), /GN (Green), /YL (Yellow),<br>/BL (Blue) |  |
|                        | See Page 158 for LED specifications                 |                                                     |  |
|                        |                                                     |                                                     |  |
|                        |                                                     |                                                     |  |
|                        |                                                     |                                                     |  |