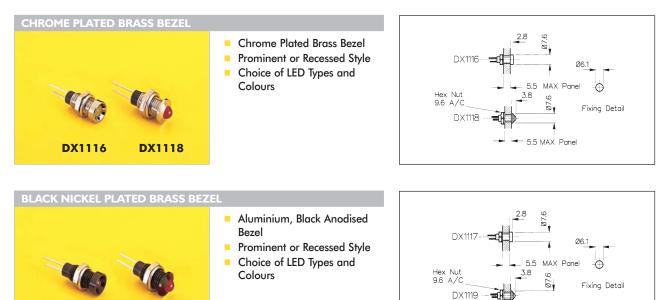

## **INDICATORS**

**4mm LED Indicators** 

DX1117

DX1119

5.5 MAX Panel

| Specification          | DX1116, DX1118/Colour                               | DX1117, DX1119/Colour                               |  |
|------------------------|-----------------------------------------------------|-----------------------------------------------------|--|
| Bezel Materials:       | Brass, Chrome Plated                                | Aluminium, Black Anodised                           |  |
| Style:                 | Recessed (DX1116)<br>Prominent (DX1118)             | Recessed (DX1117)<br>Prominent (DX1119)             |  |
| Operating Temp. Range: | Dependent on LED used                               | Dependent on LED used                               |  |
| Storage Temperature:   | Dependent on LED used                               | Dependent on LED used                               |  |
| Lead Solder Time:      | 260°C for 5 seconds max.                            | 260°C for 5 seconds max.                            |  |
| LED Colours:           | /RD (Red), /GN (Green), /YL (Yellow),<br>/BL (Blue) | /RD (Red), /GN (Green), /YL (Yellow),<br>/BL (Blue) |  |
| RoHS                   | Compliant                                           | Compliant                                           |  |
|                        |                                                     |                                                     |  |
|                        | See Page 172 for LED specifications                 |                                                     |  |
|                        |                                                     |                                                     |  |