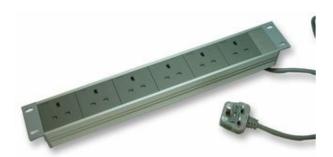

## 19" Surge Protection & Filters

A range of high quality surge protected and filtered sockets for mounting within rack enclosures or for general use within offices or retail environments.

- Professional range of Surge Protected sockets and Filter circuitry
- Total absorbing capacity 520 Joules
- Anodized aluminium case
- Phosphor bronze contacts for long term reliability
- High grade flame retardant grey nylon for all mouldings
- Various sizes available in horizontal or vertical mount sockets
- Tested and approved by BSI to BS3456, BS7002, BS415 and relevant parts of BS1363/A
- All products with 2m cable and moulded 13 amp plug

| Manufacturers Part Number | RMH-SFJ6      | RMH-SFJ10     |
|---------------------------|---------------|---------------|
| Length, lead              | 2 m           | 2 m           |
| Connector type A          | UK Mains Plug | UK Mains Plug |
| Connector type B          | 6 x Sockets   | 10 x Sockets  |