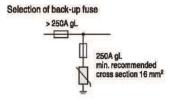

| Tec |  |  |
|-----|--|--|
|     |  |  |
|     |  |  |
|     |  |  |

| Туре                                      |      |                                                        |
|-------------------------------------------|------|--------------------------------------------------------|
| In accordance with                        |      | IEC-81643-1                                            |
| Max. continuous operating voltage (AC/DC) | Uc   | 320/420V                                               |
| Nominal discharge current (8/20)          | In   | 20kA per pole                                          |
| Max. discharge current (8/20)             | Imax | 65kA per pole                                          |
| Impulse current (10/350)                  | Imp  | 12.5kA per pole                                        |
| Impulse current (L1+L2+L3+N-PE)           | limp | 50kA                                                   |
| Specific energy                           | 1000 | 39kJ/Ω per pole                                        |
| Charge                                    |      | 6.25As per pole                                        |
| Protection level                          | Up   | < 1.5kV                                                |
| Residual voltage at limp                  | Ures | < 1.2kV                                                |
| Follow current                            | lf   | NO                                                     |
| Response time                             | tA   | < 25ns                                                 |
| Residual current at U <sub>C</sub>        | IPE  | < 2.5mA                                                |
| Thermal protection                        |      | YES                                                    |
| Terminal screw torque                     |      | max. 4.5Nm                                             |
| Back-up fuse (if mains > 250 A)           |      | 250A gL                                                |
| Short-circuit withstand current           |      | 25kA/50Hz                                              |
| Temperature range                         |      | -40°C+ 80°C                                            |
| Terminal cross section                    |      | 35mm <sup>2</sup> (solid)/25mm <sup>2</sup> (stranded) |
| Mounting EN 80715                         |      | 35mm top-hat rail                                      |
| Degree of protection                      |      | IP 20                                                  |
| Housing material                          |      | thermoplastic; extinguishing degree UL94 V-0           |
| Dimensions DIN 43880                      |      | 4TE                                                    |
|                                           |      | *                                                      |
| Remote contacts                           |      | YES                                                    |
|                                           |      |                                                        |