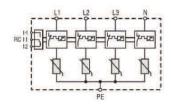

## Connection diagram DVSB400654TNS

**Dimensions** 

Contact ratings
Terminal cross section

Remote terminal torque

## DVSB 400 65 4 TNS

Multi-pole Lightning and Surge Arrester I<sub>imp</sub>= 12.5kA per pole (10/350)

| 12 13 N PE F2 N PCE. CC 85 50 H+1]       | L1 - | F1 |               |            |  |
|------------------------------------------|------|----|---------------|------------|--|
| F2 0 0 0 0 0 0 0 0 0 0 0 0 0 0 0 0 0 0 0 | L2 - |    | $\rightarrow$ | ,          |  |
| ф ф ф Т                                  | N -  |    |               |            |  |
| <u> </u>                                 |      |    | F2            |            |  |
| PMCBL 02 B5 56+4-0]                      |      |    | 000           | 000        |  |
| PROBLOG BS SN H+0)                       |      |    | 9             |            |  |
|                                          |      |    | PROBLEC BO    | 150(442)   |  |
| _                                        |      |    | PROBLOG BO    | B 50 (4-0) |  |