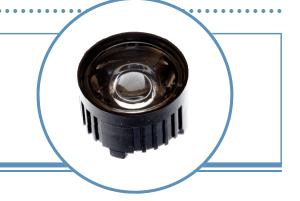

#### **OVLENSxx4**

- Custom designed for Optek OVSxxxCR4 LED Series
- · Efficient light extraction and high flux output
- Narrow viewing angles
- Precision molded with optical grade plastic

These water-clear polycarbonate lenses with black holders are specifically designed to mate with Optek's 6x6mm power surface mount LEDs (OVSxxxCR4 Series) to provide a more narrow beam angle. Lenses are available in both 15° and 23° viewing angles. The lenses and holders sit firmly over the LED component and is easily attached to the PCB/MCPCB with adhesive.