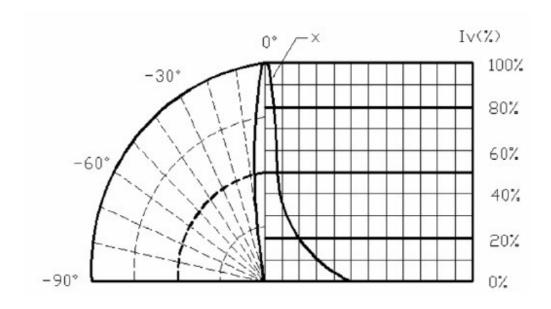

attached to the PCB/MCPCB with adhesive.

| Part Number | Viewing Angle | Material      | Lens Color  | Lens Holder |
|-------------|---------------|---------------|-------------|-------------|
| OVLENS154   | 15°           | Polycarbonate | Water Clear | Black       |
| OVLENS234   | 23°           |               |             |             |

#### Lens Dimensions





OPTEK reserves the right to make changes at any time in order to improve design and to supply the best product possible.

# Secondary Lens with Holder For OVSxxxCR4 LED Series



#### Lens Holder Dimensions



OPTEK reserves the right to make changes at any time in order to improve design and to supply the best product possible.

# Secondary Lens with Holder For OVSxxxCR4 LED Series



#### Radiation Pattern for OVLENS154



### Radiation Pattern for OVLENS234



OPTEK reserves the right to make changes at any time in order to improve design and to supply the best product possible.