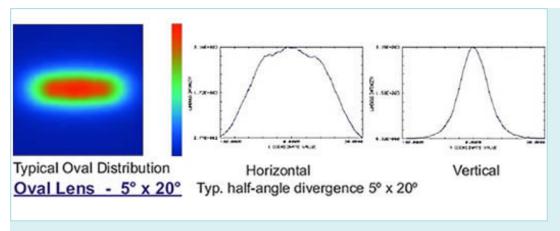

## 20mm Series Lenses and Holders for Luxeon LEDs

L<sub>2</sub>Optics 20mm Series Lenses have been designed for use with all Lumileds' Luxeon series of LEDs.

There are four different illumination patterns available: spot, medium, wide and oval.

LED type, chip type and colour has an effect on illumination pattern, e.g., non-white LEDs give a narrower distribution. If you need more exact data on the issue, please contact  $L_2$ Optics for advice.