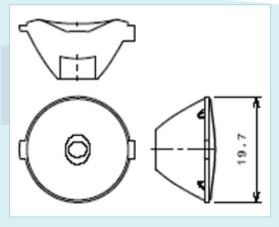

Each of these optic holders is available in clear, white or black. For a complete description of the holders and their versions, please look at the Optic Holder section of this data sheet.

**Optic Dimension** 

| Part Numbers |                                 |
|--------------|---------------------------------|
| OP-005       | 20mm Series Spot Optic - 5°     |
| OP-015       | 20mm Series Medium Optic - 15°  |
| OP-025       | 20mm Series Wide Optic - 25°    |
| OP-520       | 20mm Series Oval Optic - 520°   |
| OH-ES1-CL    | Luxeon Emitter, Star 1W - Clear |
| OH-ES1-WH    | Luxeon Emitter, Star 1W - White |
| OH-ES1-BK    | Luxeon Emitter, Star 1W - Black |
| OH-S35-CL    | Luxeon Star 3W or 5W - Clear    |
| OH-S35-WH    | Luxeon Star 3W or 5W - White    |
| OH-S35-BK    | Luxeon Star 3W or 5W - Black    |