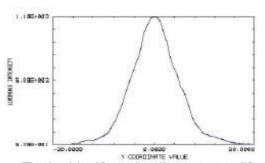

Typical Narrow Distribution Spot Lens - 5°

Typical half-angle divergence 5°

Typical Medium Distribution Medium Lens - 15°

Typical half-angle divergence 15°

Typical Wide Distribution Wide Lens - 25°

Typical half-angle divergence 25°