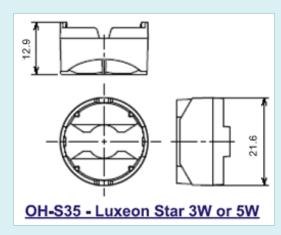

 $L_2$ Optics have developed a new type of easy-to-use holder for use with Luxeon LEDs and  $L_2$ Optics 20mm Series Lenses. There are currently two different type of holders:

OH-ES1 for Luxeon Emitters & Star 1W OH-S35 for Star 3W or 5W

The OH-S35 optic holder has a slightly lower profile and can also be used for drop-through LED mounting, using 0.8mm FR4 PCB with an 8.0mm hole for the LED slug, enabling it to be mounted directly on the heatsink surface beneath.