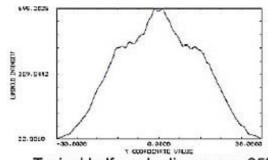

Typical Narrow Distribution Spot Lens - 5°

Typical half-angle divergence 5°

Typical Medium Distribution Medium Lens - 15°

Typical half-angle divergence 15°

Typical Wide Distribution Wide Lens - 25°

Typical half-angle divergence 25°