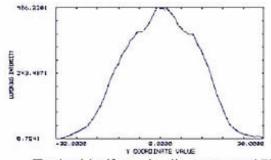

Typical Narrow Distribution Spot Lens - 5°

Typical half-angle divergence 5°

Typical Medium Distribution Medium Lens - 15°

Typical half-angle divergence 15°

Typical Wide Distribution Wide Lens - 25°

Typical half-angle divergence 25°