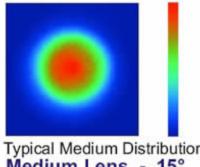

Typical Narrow Distribution Spot Lens - 5°

Typical half-angle divergence 5°

Typical Medium Distribution Medium Lens - 15°

Typical half-angle divergence 15°

Typical Wide Distribution Wide Lens - 25°

Typical half-angle divergence 25°