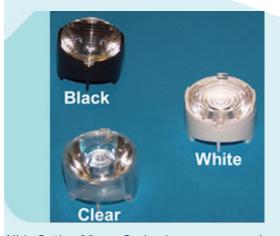

Each of these optic holders is available in clear, white or black. For a complete description of the holders and their versions, please look at the Optic Holder section of this data sheet.

**Optic Dimension** 

 $L_2$ Optics have developed a new type of easy-to-use holder for use with Luxeon LEDs and  $L_2$ Optics 20mm Series Lenses. There are currently two different type of holders:

OH-ES1 for Luxeon Emitters & Star 1W OH-S35 for Star 3W or 5W

L2Optics are also happy to make special customized holders to meet your specific needs. Please ask L2Optics for a quotation.

OH-ES1 - Luxeon Emitter, Star 1W

 $\rm L_2Optics$  holders position themselves easily and accurately on top of the LED. They are easy to fasten onto the PCB by using an appropriate adhesive.

The snap-lock fastening of the lens is very secure and does not allow lens to move or drop out of the holder, once it has been placed.

 $L_2$ Optics holders are made of durable polycarbonate plastics. There are currently three standard colours available: clear, white and black. However, if you need a specific colour for your application, please ask  $L_2$ Optics for a quotation.