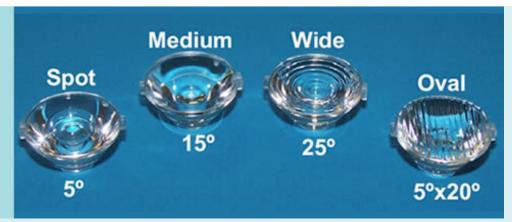

## 20mm Series Lenses and Holders for Luxeon LEDs

L<sub>2</sub>Optics 20mm Series Lenses have been designed for use with all Lumileds' Luxeon series of LEDs.

There are four different illumination patterns available: spot, medium, wide and oval.

Typical Narrow Distribution Spot Lens - 5°

Typical half-angle divergence 5°

Typical Medium Distribution Medium Lens - 15°

Typical half-angle divergence 15°

Typical Wide Distribution Wide Lens - 25°

Typical half-angle divergence 25°

| Part Numbers |                                 |
|--------------|---------------------------------|
| OP-005       | 20mm Series Spot Optic - 5°     |
| OP-015       | 20mm Series Medium Optic - 15°  |
| OP-025       | 20mm Series Wide Optic - 25°    |
| OP-520       | 20mm Series Oval Optic - 520°   |
| OH-ES1-CL    | Luxeon Emitter, Star 1W - Clear |
| OH-ES1-WH    | Luxeon Emitter, Star 1W - White |
| OH-ES1-BK    | Luxeon Emitter, Star 1W - Black |
| OH-S35-CL    | Luxeon Star 3W or 5W - Clear    |
| OH-S35-WH    | Luxeon Star 3W or 5W - White    |
| OH-S35-BK    | Luxeon Star 3W or 5W - Black    |