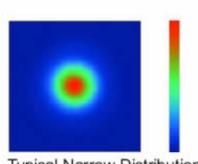

LED type, chip type and colour has an effect on illumination pattern, e.g., non-white LEDs give a narrower distribution. If you need more exact data on the issue, please contact  $L_2$ Optics for advice.

Typical Narrow Distribution Spot Lens - 5°

Typical half-angle divergence 5°

Typical Medium Distribution Medium Lens - 15°

Typical half-angle divergence 15°

Typical Wide Distribution Wide Lens - 25°

Typical half-angle divergence 25°