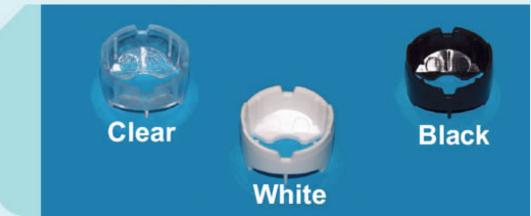

Each of these optic holders is available in clear, white or black. For a complete description of the holders and their versions, please look at the Optic Holder section of this data sheet.

**Optic Dimension** 

The snap-lock fastening of the lens is very secure and does not allow lens to move or drop out of the holder, once it has been placed.

 $L_2$ Optics holders are made of durable polycarbonate plastics. There are currently three standard colours available: clear, white and black. However, if you need a specific colour for your application, please ask  $L_2$ Optics for a quotation.