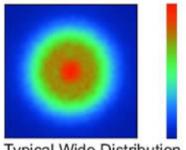

Typical Narrow Distribution Spot Lens - 5°

Typical half-angle divergence 5°

Typical Medium Distribution Medium Lens - 15°

Typical half-angle divergence 15°

Typical Wide Distribution Wide Lens - 25°

Typical half-angle divergence 25°